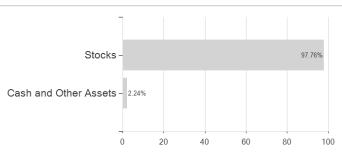

vestment strategy, up to 34% of the Fund's assets may be invested in derivative instruments (calculated on the basis of current market prices) which are used for hedging purposes. As a result, there may be an increased risk of loss of the Fund's assets, at least temporarily.

### Investment goal

This product has a financial investment objective and a sustainable investment objective. The Amundi Eastern Europe Stock is a financial product promoting ESG characteristics in accordance with Article 8 of the Disclosure Regulation. More detailed information can be found in the prospectus under Section 14, "Investment objective", and in the "Additional investor information" annex under "Pre-contractual information" or "Sustainability (ESG) principles".

#### Assessment Structure

### **Assets**



### Largest positions

**Branches** 



### Countries



# Finance -Industry - 11.68%

56.40%