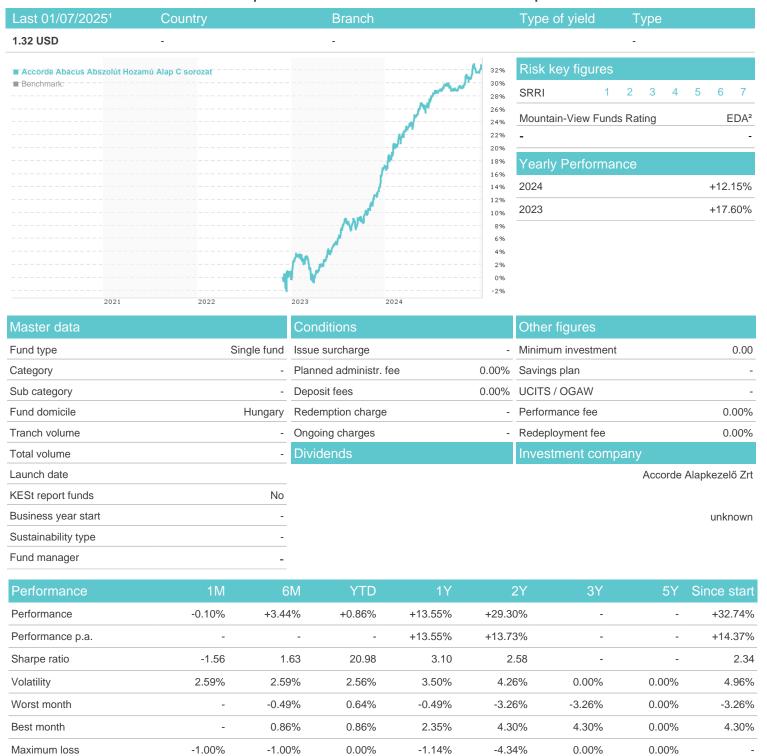

## Accorde Abacus Abszolút Hozamú Alap C sorozat / HU0000730882 / - / Accorde Alapkezelő Zrt



## Distribution permission

Hungary

Outperformance

0.00%

<sup>1</sup> Important note on update status: The displayed date refers exclusively to the calculation of the NAV.

I hipportant note of update status. The displayed acter letters exclusively of the calculation of the Nav. 2 Displays the Ethical-Dynamical Ratio calculated according to standard criteria. The maximum value is 100. For more information visit <a href="https://www.mountain-view.com/FER-Fonds-Rating.pdf">https://www.mountain-view.com/FER-Fonds-Rating.pdf</a>





## Accorde Abacus Abszolút Hozamú Alap C sorozat / HU0000730882 / - / Accorde Alapkezelő Zrt

Assessment Structure

Currently no data available!