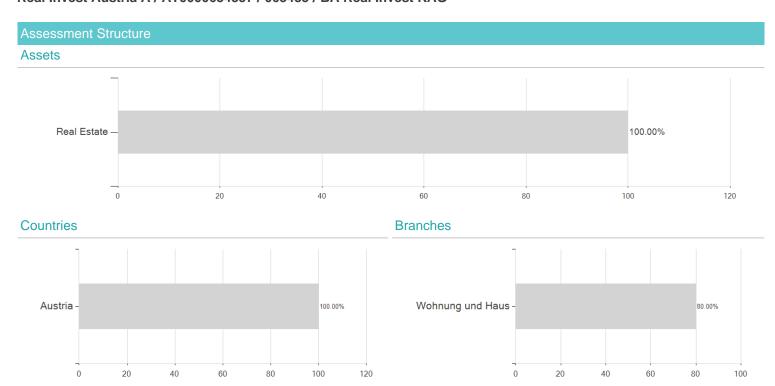

## Real Invest Austria A / AT0000634357 / 063435 / BA Real Invest KAG

| Tranch volume   - Ongoing charges   - Redeployment fee   0.00%                                                                                                                                                                                                                                                                                                                                                                                                                                                                                                                                                                                                                                                                                                                                                                                                                                                                                                                                                                                                                                                                                                                                                                                                                                                                                                                                                                                                                                                                                                                                                                                                                                                                                                                                                                                                                                                                                                                                                                                                                                                                 | Last 01/23/20251            | Region                                                                                                                                                                                                                                                                                                                                                                                                                                                                                                                                                                                                                                                                                                                                                                                                                                                                                                                                                                                                                                                                                                                                                                                                                                                                                                                                                                                                                                                                                                                                                                                                                                                                                                                                                                                                                                                                                                                                                                                                                                                                                                                         |          | Branch       |                           |          | Type of yield     | Туре            |                  |
|--------------------------------------------------------------------------------------------------------------------------------------------------------------------------------------------------------------------------------------------------------------------------------------------------------------------------------------------------------------------------------------------------------------------------------------------------------------------------------------------------------------------------------------------------------------------------------------------------------------------------------------------------------------------------------------------------------------------------------------------------------------------------------------------------------------------------------------------------------------------------------------------------------------------------------------------------------------------------------------------------------------------------------------------------------------------------------------------------------------------------------------------------------------------------------------------------------------------------------------------------------------------------------------------------------------------------------------------------------------------------------------------------------------------------------------------------------------------------------------------------------------------------------------------------------------------------------------------------------------------------------------------------------------------------------------------------------------------------------------------------------------------------------------------------------------------------------------------------------------------------------------------------------------------------------------------------------------------------------------------------------------------------------------------------------------------------------------------------------------------------------|-----------------------------|--------------------------------------------------------------------------------------------------------------------------------------------------------------------------------------------------------------------------------------------------------------------------------------------------------------------------------------------------------------------------------------------------------------------------------------------------------------------------------------------------------------------------------------------------------------------------------------------------------------------------------------------------------------------------------------------------------------------------------------------------------------------------------------------------------------------------------------------------------------------------------------------------------------------------------------------------------------------------------------------------------------------------------------------------------------------------------------------------------------------------------------------------------------------------------------------------------------------------------------------------------------------------------------------------------------------------------------------------------------------------------------------------------------------------------------------------------------------------------------------------------------------------------------------------------------------------------------------------------------------------------------------------------------------------------------------------------------------------------------------------------------------------------------------------------------------------------------------------------------------------------------------------------------------------------------------------------------------------------------------------------------------------------------------------------------------------------------------------------------------------------|----------|--------------|---------------------------|----------|-------------------|-----------------|------------------|
| ### Brenchmark: K Immediates Forest seal  ### Brenchmark: K Immediates F | 11.71 EUR                   | Europe                                                                                                                                                                                                                                                                                                                                                                                                                                                                                                                                                                                                                                                                                                                                                                                                                                                                                                                                                                                                                                                                                                                                                                                                                                                                                                                                                                                                                                                                                                                                                                                                                                                                                                                                                                                                                                                                                                                                                                                                                                                                                                                         | Europe   |              | Real Estate Fund/Property |          | paying dividend   |                 | Investment       |
| SRR   1 2 3 4 5 6 7                                                                                                                                                                                                                                                                                                                                                                                                                                                                                                                                                                                                                                                                                                                                                                                                                                                                                                                                                                                                                                                                                                                                                                                                                                                                                                                                                                                                                                                                                                                                                                                                                                                                                                                                                                                                                                                                                                                                                                                                                                                                                                            |                             |                                                                                                                                                                                                                                                                                                                                                                                                                                                                                                                                                                                                                                                                                                                                                                                                                                                                                                                                                                                                                                                                                                                                                                                                                                                                                                                                                                                                                                                                                                                                                                                                                                                                                                                                                                                                                                                                                                                                                                                                                                                                                                                                |          |              |                           | 13%      | Risk key figures  | 3               |                  |
| Mountain-View Funds Rating   EDA*   Mountain-View Funds   Mountain-Viex Funds   Mountain-View Funds   Mountain-View Funds   Mountain-Vi    | Benchmark: IX Immobilien Fo | inds real                                                                                                                                                                                                                                                                                                                                                                                                                                                                                                                                                                                                                                                                                                                                                                                                                                                                                                                                                                                                                                                                                                                                                                                                                                                                                                                                                                                                                                                                                                                                                                                                                                                                                                                                                                                                                                                                                                                                                                                                                                                                                                                      |          |              |                           | 11%      | SRRI 1            | 2 3 4           | 5 6 7            |
| Validad   Vali   |                             |                                                                                                                                                                                                                                                                                                                                                                                                                                                                                                                                                                                                                                                                                                                                                                                                                                                                                                                                                                                                                                                                                                                                                                                                                                                                                                                                                                                                                                                                                                                                                                                                                                                                                                                                                                                                                                                                                                                                                                                                                                                                                                                                |          | 0.27         |                           | 9%       | Mountain-View Fun | nds Rating      | EDA <sup>2</sup> |
| Master data                                                                                                                                                                                                                                                                                                                                                                                                                                                                                                                                                                                                                                                                                                                                                                                                                                                                                                                                                                                                                                                                                                                                                                                                                                                                                                                                                                                                                                                                                                                                                                                                                                                                                                                                                                                                                                                                                                                                                                                                                                                                                                                    |                             |                                                                                                                                                                                                                                                                                                                                                                                                                                                                                                                                                                                                                                                                                                                                                                                                                                                                                                                                                                                                                                                                                                                                                                                                                                                                                                                                                                                                                                                                                                                                                                                                                                                                                                                                                                                                                                                                                                                                                                                                                                                                                                                                | ~~~      | 3            |                           | 7%       |                   | <b>A</b>        | -                |
| Master data                                                                                                                                                                                                                                                                                                                                                                                                                                                                                                                                                                                                                                                                                                                                                                                                                                                                                                                                                                                                                                                                                                                                                                                                                                                                                                                                                                                                                                                                                                                                                                                                                                                                                                                                                                                                                                                                                                                                                                                                                                                                                                                    |                             | A STATE OF THE PARTY OF THE PAR |          | <del>-</del> |                           | 5%       | Yearly Performa   | ance            |                  |
| Master data    Conditions   Con |                             |                                                                                                                                                                                                                                                                                                                                                                                                                                                                                                                                                                                                                                                                                                                                                                                                                                                                                                                                                                                                                                                                                                                                                                                                                                                                                                                                                                                                                                                                                                                                                                                                                                                                                                                                                                                                                                                                                                                                                                                                                                                                                                                                |          |              |                           | 3%       | 2024              |                 | +2.41%           |
|                                                                                                                                                                                                                                                                                                                                                                                                                                                                                                                                                                                                                                                                                                                                                                                                                                                                                                                                                                                                                                                                                                                                                                                                                                                                                                                                                                                                                                                                                                                                                                                                                                                                                                                                                                                                                                                                                                                                                                                                                                                                                                                                | Messen                      | n - horrow d                                                                                                                                                                                                                                                                                                                                                                                                                                                                                                                                                                                                                                                                                                                                                                                                                                                                                                                                                                                                                                                                                                                                                                                                                                                                                                                                                                                                                                                                                                                                                                                                                                                                                                                                                                                                                                                                                                                                                                                                                                                                                                                   |          |              |                           | 1 %      | 2023              |                 | +2.77%           |
| Master data                                                                                                                                                                                                                                                                                                                                                                                                                                                                                                                                                                                                                                                                                                                                                                                                                                                                                                                                                                                                                                                                                                                                                                                                                                                                                                                                                                                                                                                                                                                                                                                                                                                                                                                                                                                                                                                                                                                                                                                                                                                                                                                    | White whom Lines            | why white                                                                                                                                                                                                                                                                                                                                                                                                                                                                                                                                                                                                                                                                                                                                                                                                                                                                                                                                                                                                                                                                                                                                                                                                                                                                                                                                                                                                                                                                                                                                                                                                                                                                                                                                                                                                                                                                                                                                                                                                                                                                                                                      |          |              |                           |          | 2022              |                 | +2.44%           |
| Master data   Conditions   Savings plan   Category   Real Estate   Planned administr. fee   O.00%   Savings plan   Category   Real Estate   Planned administr. fee   O.00%   Savings plan   Category   Real Estate   Planned administr. fee   O.00%   Savings plan   Category   Real Estate Fund/Property   Deposit fees   O.15%   UCITS / OGAW   Category   Category   Category   Category   Category   Real Estate Fund/Property   Deposit fees   O.15%   UCITS / OGAW   Category   C   |                             |                                                                                                                                                                                                                                                                                                                                                                                                                                                                                                                                                                                                                                                                                                                                                                                                                                                                                                                                                                                                                                                                                                                                                                                                                                                                                                                                                                                                                                                                                                                                                                                                                                                                                                                                                                                                                                                                                                                                                                                                                                                                                                                                | A soler  | dutaly.      |                           | -3%      | 2021              |                 | +2.54%           |
| Master data   Conditions   Single fund   Issue surcharge   Single fund   Issue surcharge   Single fund   Issue surcharge   Savings plan                                                                                                                                                                                                                                                                                                                                                                                                                                                                                                                                                                                                                                                                                                                                                                                                                                                                                                                                                                                                                                                                                                                                                                                                                                                                                                                                                                                                                                                                                                                                                                                                                                                                                                                                                                                                                                                                                                                                                                                        |                             |                                                                                                                                                                                                                                                                                                                                                                                                                                                                                                                                                                                                                                                                                                                                                                                                                                                                                                                                                                                                                                                                                                                                                                                                                                                                                                                                                                                                                                                                                                                                                                                                                                                                                                                                                                                                                                                                                                                                                                                                                                                                                                                                | 1/2,40   | The work the | Mayoran                   | / Liaf   | 2020              |                 | +2.92%           |
| Single fund   Single fund   Category   Real Estate   Planned administr. fee   0.00%   Savings plan                                                                                                                                                                                                                                                                                                                                                                                                                                                                                                                                                                                                                                                                                                                                                                                                                                                                                                                                                                                                                                                                                                                                                                                                                                                                                                                                                                                                                                                                                                                                                                                                                                                                                                                                                                                                                                                                                                                                                                                                                             | 2021                        | 2022                                                                                                                                                                                                                                                                                                                                                                                                                                                                                                                                                                                                                                                                                                                                                                                                                                                                                                                                                                                                                                                                                                                                                                                                                                                                                                                                                                                                                                                                                                                                                                                                                                                                                                                                                                                                                                                                                                                                                                                                                                                                                                                           |          | 2023 2024    | YY                        | -7%      |                   |                 |                  |
| Single fund   Single fund   Category   Real Estate   Planned administr. fee   0.00%   Savings plan                                                                                                                                                                                                                                                                                                                                                                                                                                                                                                                                                                                                                                                                                                                                                                                                                                                                                                                                                                                                                                                                                                                                                                                                                                                                                                                                                                                                                                                                                                                                                                                                                                                                                                                                                                                                                                                                                                                                                                                                                             | Macter data                 |                                                                                                                                                                                                                                                                                                                                                                                                                                                                                                                                                                                                                                                                                                                                                                                                                                                                                                                                                                                                                                                                                                                                                                                                                                                                                                                                                                                                                                                                                                                                                                                                                                                                                                                                                                                                                                                                                                                                                                                                                                                                                                                                |          | Conditions   |                           |          | Other figures     |                 |                  |
| Planned administr. fee   0.00%   Savings plan                                                                                                                                                                                                                                                                                                                                                                                                                                                                                                                                                                                                                                                                                                                                                                                                                                                                                                                                                                                                                                                                                                                                                                                                                                                                                                                                                                                                                                                                                                                                                                                                                                                                                                                                                                                                                                                                                                                                                                                                                                                                                  |                             | Sin                                                                                                                                                                                                                                                                                                                                                                                                                                                                                                                                                                                                                                                                                                                                                                                                                                                                                                                                                                                                                                                                                                                                                                                                                                                                                                                                                                                                                                                                                                                                                                                                                                                                                                                                                                                                                                                                                                                                                                                                                                                                                                                            | alo fund |              |                           | 3 00%    | _                 | ot.             | LINTO            |
| Sub category   Real Estate Fund/Property   Pund domicile   Austria   Redemption charge   0.00%   Performance fee   0.00    |                             |                                                                                                                                                                                                                                                                                                                                                                                                                                                                                                                                                                                                                                                                                                                                                                                                                                                                                                                                                                                                                                                                                                                                                                                                                                                                                                                                                                                                                                                                                                                                                                                                                                                                                                                                                                                                                                                                                                                                                                                                                                                                                                                                |          |              |                           |          |                   |                 | -                |
| Redemption charge                                                                                                                                                                                                                                                                                                                                                                                                                                                                                                                                                                                                                                                                                                                                                                                                                                                                                                                                                                                                                                                                                                                                                                                                                                                                                                                                                                                                                                                                                                                                                                                                                                                                                                                                                                                                                                                                                                                                                                                                                                                                                                              |                             |                                                                                                                                                                                                                                                                                                                                                                                                                                                                                                                                                                                                                                                                                                                                                                                                                                                                                                                                                                                                                                                                                                                                                                                                                                                                                                                                                                                                                                                                                                                                                                                                                                                                                                                                                                                                                                                                                                                                                                                                                                                                                                                                |          |              |                           |          |                   |                 |                  |
| Tranch volume   Congoing charges   Redeployment fee   Co.00%   C   | Fund domicile               |                                                                                                                                                                                                                                                                                                                                                                                                                                                                                                                                                                                                                                                                                                                                                                                                                                                                                                                                                                                                                                                                                                                                                                                                                                                                                                                                                                                                                                                                                                                                                                                                                                                                                                                                                                                                                                                                                                                                                                                                                                                                                                                                |          |              | 4                         |          |                   |                 | 0.00%            |
| Launch date   12/1/2003   12.2025   0.20 EUR   Rothschildplatz 1, 1020, Wien                                                                                                                                                                                                                                                                                                                                                                                                                                                                                                                                                                                                                                                                                                                                                                                                                                                                                                                                                                                                                                                                                                                                                                                                                                                                                                                                                                                                                                                                                                                                                                                                                                                                                                                                                                                                                                                                                                                                                                                                                                                   | Tranch volume               |                                                                                                                                                                                                                                                                                                                                                                                                                                                                                                                                                                                                                                                                                                                                                                                                                                                                                                                                                                                                                                                                                                                                                                                                                                                                                                                                                                                                                                                                                                                                                                                                                                                                                                                                                                                                                                                                                                                                                                                                                                                                                                                                | _        |              |                           | -        | Redeployment fee  |                 | 0.00%            |
| Launch date   12/1/2003   21.01.2025   0.20 EUR     BA Real Invest KAG   KESt report funds   Yes   Business year start   01.10.   Sustainability type                                                                                                                                                                                                                                                                                                                                                                                                                                                                                                                                                                                                                                                                                                                                                                                                                                                                                                                                                                                                                                                                                                                                                                                                                                                                                                                                                                                                                                                                                                                                                                                                                                                                                                                                                                                                                                                                                                                                                                          | Total volume                | (01/23/2025) EUR 2                                                                                                                                                                                                                                                                                                                                                                                                                                                                                                                                                                                                                                                                                                                                                                                                                                                                                                                                                                                                                                                                                                                                                                                                                                                                                                                                                                                                                                                                                                                                                                                                                                                                                                                                                                                                                                                                                                                                                                                                                                                                                                             |          | Dividends    |                           |          | Investment com    | npany           |                  |
| The formance   The    | Laurah data                 | 4.0                                                                                                                                                                                                                                                                                                                                                                                                                                                                                                                                                                                                                                                                                                                                                                                                                                                                                                                                                                                                                                                                                                                                                                                                                                                                                                                                                                                                                                                                                                                                                                                                                                                                                                                                                                                                                                                                                                                                                                                                                                                                                                                            |          | 21.01.2025   | C                         | ).20 EUR |                   | BA Re           | al Invest KAG    |
| Business year start                                                                                                                                                                                                                                                                                                                                                                                                                                                                                                                                                                                                                                                                                                                                                                                                                                                                                                                                                                                                                                                                                                                                                                                                                                                                                                                                                                                                                                                                                                                                                                                                                                                                                                                                                                                                                                                                                                                                                                                                                                                                                                            |                             | 12                                                                                                                                                                                                                                                                                                                                                                                                                                                                                                                                                                                                                                                                                                                                                                                                                                                                                                                                                                                                                                                                                                                                                                                                                                                                                                                                                                                                                                                                                                                                                                                                                                                                                                                                                                                                                                                                                                                                                                                                                                                                                                                             |          | 13.12.2023   | C                         | ).27 EUR |                   | Rothschildplatz | 1, 1020, Wien    |
| Sustainability type - 13.12.2021 0.24 EUR Fund manager - Performance 1M 6M YTD 1Y 2Y 3Y 5Y Since start Performance +0.17% +1.80% +0.17% +2.50% +5.06% +7.81% +13.77% +93.00% Performance p.a +2.49% +2.50% +2.54% +2.61% +3.16% Sharpe ratio -0.98 1.44 0.39 -0.28 -0.26 -0.18 -0.09 0.74 Volatility 0.68% 0.63% 0.78% 0.66% 0.69% 0.78% 0.73% 0.65% Worst month - 0.08% 0.08% -0.09% -0.09% -0.09% -0.09% -0.09% Best month - 0.60% 0.17% 0.60% 0.60% 0.69% 0.69% 0.69% 1.07% Maximum loss -0.08% -0.08% -0.08% -0.17% -0.17% -0.35% -0.35% -0.35%                                                                                                                                                                                                                                                                                                                                                                                                                                                                                                                                                                                                                                                                                                                                                                                                                                                                                                                                                                                                                                                                                                                                                                                                                                                                                                                                                                                                                                                                                                                                                                            | -                           |                                                                                                                                                                                                                                                                                                                                                                                                                                                                                                                                                                                                                                                                                                                                                                                                                                                                                                                                                                                                                                                                                                                                                                                                                                                                                                                                                                                                                                                                                                                                                                                                                                                                                                                                                                                                                                                                                                                                                                                                                                                                                                                                |          | 13.12.2022   | C                         | ).18 EUR |                   |                 | Austria          |
| Fund manager  Performance  1M  6M  YTD  1Y  2Y  3Y  5Y  Since start  Performance  +0.17%  +1.80%  +0.17%  +2.50%  +5.06%  +7.81%  +13.77%  +93.00%  Performance p.a.  +2.49%  +2.50%  +2.50%  +2.54%  +2.61%  +3.16%  Sharpe ratio  -0.98  1.44  0.39  -0.28  -0.26  -0.18  -0.09  0.74  Volatility  0.68%  0.68%  0.68%  0.68%  0.66%  0.69%  0.78%  0.73%  0.65%  Worst month  - 0.08%  0.08%  -0.09%  -0.09%  -0.09%  -0.09%  -0.09%  -0.09%  -0.09%  -0.09%  -0.09%  -0.09%  -0.09%  -0.09%  -0.09%  -0.09%  -0.09%  -0.09%  -0.09%  -0.09%  -0.09%  -0.09%  -0.09%  -0.09%  -0.09%  -0.09%  -0.09%  -0.09%  -0.09%  -0.09%  -0.09%  -0.09%  -0.09%  -0.09%  -0.09%  -0.09%  -0.09%  -0.09%  -0.09%  -0.09%  -0.09%  -0.09%  -0.09%  -0.09%  -0.09%  -0.09%  -0.09%  -0.09%  -0.09%  -0.09%  -0.09%  -0.09%  -0.09%  -0.09%  -0.09%  -0.09%  -0.09%  -0.09%  -0.09%  -0.09%  -0.09%  -0.09%  -0.09%  -0.09%  -0.09%  -0.09%  -0.09%  -0.09%  -0.09%  -0.09%  -0.09%  -0.09%  -0.09%  -0.09%  -0.09%  -0.09%  -0.09%  -0.09%  -0.09%  -0.09%  -0.09%  -0.09%  -0.09%  -0.09%  -0.09%  -0.09%  -0.09%  -0.09%  -0.09%  -0.09%  -0.09%  -0.09%  -0.09%  -0.09%                                                                                                                                                                                                                                                                                                                                                                                                                                                                                                                                                                                                                                                                                                                                                                                                                                                                                                                                                                | -                           |                                                                                                                                                                                                                                                                                                                                                                                                                                                                                                                                                                                                                                                                                                                                                                                                                                                                                                                                                                                                                                                                                                                                                                                                                                                                                                                                                                                                                                                                                                                                                                                                                                                                                                                                                                                                                                                                                                                                                                                                                                                                                                                                | -        | 13.12.2021   | C                         | ).24 EUR |                   | https://www     | w.realinvest.at  |
| Performance         1M         6M         YTD         1Y         2Y         3Y         5Y         Since start           Performance         +0.17%         +1.80%         +0.17%         +2.50%         +5.06%         +7.81%         +13.77%         +93.00%           Performance p.a.         -         -         -         +2.49%         +2.50%         +2.54%         +2.61%         +3.16%           Sharpe ratio         -0.98         1.44         0.39         -0.28         -0.26         -0.18         -0.09         0.74           Volatility         0.68%         0.63%         0.78%         0.66%         0.69%         0.78%         0.73%         0.65%           Worst month         -         0.08%         0.08%         -0.09%         -0.09%         -0.09%         -0.09%         -0.09%         -0.09%         -0.09%         -0.09%         -0.09%         -0.09%         -0.09%         -0.09%         -0.09%         -0.09%         -0.09%         -0.09%         -0.09%         -0.09%         -0.09%         -0.09%         -0.09%         -0.09%         -0.09%         -0.09%         -0.09%         -0.09%         -0.09%         -0.09%         -0.09%         -0.09%         -0.09%         -0.09%         -0.09% <td></td> <td></td> <td></td> <td>14.12.2020</td> <td>C</td> <td>).24 EUR</td> <td></td> <td></td> <td></td>                                                                                                                                                                                                                                                                                                                                                                                                                                                                                                                                                                                                                                                                                                                                                             |                             |                                                                                                                                                                                                                                                                                                                                                                                                                                                                                                                                                                                                                                                                                                                                                                                                                                                                                                                                                                                                                                                                                                                                                                                                                                                                                                                                                                                                                                                                                                                                                                                                                                                                                                                                                                                                                                                                                                                                                                                                                                                                                                                                |          | 14.12.2020   | C                         | ).24 EUR |                   |                 |                  |
| Performance         +0.17%         +1.80%         +0.17%         +2.50%         +5.06%         +7.81%         +13.77%         +93.00%           Performance p.a.         -         -         -         +2.49%         +2.50%         +2.54%         +2.61%         +3.16%           Sharpe ratio         -0.98         1.44         0.39         -0.28         -0.26         -0.18         -0.09         0.74           Volatility         0.68%         0.63%         0.78%         0.66%         0.69%         0.78%         0.73%         0.65%           Worst month         -         0.08%         0.08%         -0.09%         -0.09%         -0.09%         -0.09%         -0.09%         -0.09%         -0.09%         -0.09%         -0.09%         -0.09%         -0.09%         1.07%           Maximum loss         -0.08%         -0.08%         -0.17%         -0.17%         -0.35%         -0.35%         -0.35%         -                                                                                                                                                                                                                                                                                                                                                                                                                                                                                                                                                                                                                                                                                                                                                                                                                                                                                                                                                                                                                                                                                                                                                                                    |                             | 1M_                                                                                                                                                                                                                                                                                                                                                                                                                                                                                                                                                                                                                                                                                                                                                                                                                                                                                                                                                                                                                                                                                                                                                                                                                                                                                                                                                                                                                                                                                                                                                                                                                                                                                                                                                                                                                                                                                                                                                                                                                                                                                                                            | _6       | SM YTD       | 1Y _                      |          | 2Y <u>3Y</u>      | 5 <u>Y</u>      | Since start      |
| Performance p.a.         -         -         -         +2.49%         +2.50%         +2.54%         +2.61%         +3.16%           Sharpe ratio         -0.98         1.44         0.39         -0.28         -0.26         -0.18         -0.09         0.74           Volatility         0.68%         0.63%         0.78%         0.66%         0.69%         0.78%         0.73%         0.65%           Worst month         -         0.08%         0.08%         -0.09%         -0.09%         -0.09%         -0.09%         -0.09%         -0.09%         -0.09%         -0.09%         -0.09%         -0.09%         -0.09%         -0.09%         -0.09%         -0.09%         -0.09%         -0.09%         -0.09%         -0.09%         -0.09%         -0.09%         -0.09%         -0.09%         -0.09%         -0.09%         -0.09%         -0.09%         -0.09%         -0.09%         -0.09%         -0.09%         -0.09%         -0.09%         -0.09%         -0.09%         -0.09%         -0.09%         -0.09%         -0.09%         -0.09%         -0.09%         -0.09%         -0.09%         -0.09%         -0.09%         -0.09%         -0.09%         -0.09%         -0.09%         -0.09%         -0.09%         -0.09%         -0.09%                                                                                                                                                                                                                                                                                                                                                                                                                                                                                                                                                                                                                                                                                                                                                                                                                                                     | Performance                 |                                                                                                                                                                                                                                                                                                                                                                                                                                                                                                                                                                                                                                                                                                                                                                                                                                                                                                                                                                                                                                                                                                                                                                                                                                                                                                                                                                                                                                                                                                                                                                                                                                                                                                                                                                                                                                                                                                                                                                                                                                                                                                                                |          |              |                           |          |                   |                 | +93.00%          |
| Sharpe ratio         -0.98         1.44         0.39         -0.28         -0.26         -0.18         -0.09         0.74           Volatility         0.68%         0.63%         0.78%         0.66%         0.69%         0.78%         0.73%         0.65%           Worst month         -         0.08%         0.08%         -0.09%         -0.09%         -0.09%         -0.09%         -0.09%         -0.09%         -0.09%         -0.09%         -0.09%         1.07%           Maximum loss         -0.08%         -0.08%         -0.17%         -0.17%         -0.35%         -0.35%         -0.35%         -                                                                                                                                                                                                                                                                                                                                                                                                                                                                                                                                                                                                                                                                                                                                                                                                                                                                                                                                                                                                                                                                                                                                                                                                                                                                                                                                                                                                                                                                                                      |                             | -                                                                                                                                                                                                                                                                                                                                                                                                                                                                                                                                                                                                                                                                                                                                                                                                                                                                                                                                                                                                                                                                                                                                                                                                                                                                                                                                                                                                                                                                                                                                                                                                                                                                                                                                                                                                                                                                                                                                                                                                                                                                                                                              |          |              | +2.49%                    | +2.5     | 0% +2.54%         | +2.61%          | +3.16%           |
| Worst month         -         0.08%         0.08%         -0.09%         -0.09%         -0.09%         -0.09%         -0.09%         -0.09%         -0.09%         -0.09%         -0.09%         -0.09%         -0.09%         -0.09%         -0.09%         -0.09%         -0.09%         -0.09%         -0.09%         -0.09%         -0.09%         -0.09%         -0.09%         -0.09%         -0.09%         -0.09%         -0.09%         -0.09%         -0.09%         -0.09%         -0.09%         -0.09%         -0.09%         -0.09%         -0.09%         -0.09%         -0.09%         -0.09%         -0.09%         -0.09%         -0.09%         -0.09%         -0.09%         -0.09%         -0.09%         -0.09%         -0.09%         -0.09%         -0.09%         -0.09%         -0.09%         -0.09%         -0.09%         -0.09%         -0.09%         -0.09%         -0.09%         -0.09%         -0.09%         -0.09%         -0.09%         -0.09%         -0.09%         -0.09%         -0.09%         -0.09%         -0.09%         -0.09%         -0.09%         -0.09%         -0.09%         -0.09%         -0.09%         -0.09%         -0.09%         -0.017%         -0.017%         -0.035%         -0.035%         -0.035%         -0.035%         -0.035%         -0                                                                                                                                                                                                                                                                                                                                                                                                                                                                                                                                                                                                                                                                                                                                                                                                            | Sharpe ratio                | -0.98                                                                                                                                                                                                                                                                                                                                                                                                                                                                                                                                                                                                                                                                                                                                                                                                                                                                                                                                                                                                                                                                                                                                                                                                                                                                                                                                                                                                                                                                                                                                                                                                                                                                                                                                                                                                                                                                                                                                                                                                                                                                                                                          | 1.       | .44 0.39     | -0.28                     | -0       | .26 -0.18         | -0.09           | 0.74             |
| Best month         -         0.60%         0.17%         0.60%         0.60%         0.69%         0.69%         1.07%           Maximum loss         -0.08%         -0.08%         -0.17%         -0.17%         -0.35%         -0.35%         -                                                                                                                                                                                                                                                                                                                                                                                                                                                                                                                                                                                                                                                                                                                                                                                                                                                                                                                                                                                                                                                                                                                                                                                                                                                                                                                                                                                                                                                                                                                                                                                                                                                                                                                                                                                                                                                                              | Volatility                  | 0.68%                                                                                                                                                                                                                                                                                                                                                                                                                                                                                                                                                                                                                                                                                                                                                                                                                                                                                                                                                                                                                                                                                                                                                                                                                                                                                                                                                                                                                                                                                                                                                                                                                                                                                                                                                                                                                                                                                                                                                                                                                                                                                                                          | 0.63     | 3% 0.78%     | 0.66%                     | 0.6      | 9% 0.78%          | 0.73%           | 0.65%            |
| Maximum loss -0.08% -0.08% -0.08% -0.17% -0.17% -0.35% -0.35% -                                                                                                                                                                                                                                                                                                                                                                                                                                                                                                                                                                                                                                                                                                                                                                                                                                                                                                                                                                                                                                                                                                                                                                                                                                                                                                                                                                                                                                                                                                                                                                                                                                                                                                                                                                                                                                                                                                                                                                                                                                                                | Worst month                 | -                                                                                                                                                                                                                                                                                                                                                                                                                                                                                                                                                                                                                                                                                                                                                                                                                                                                                                                                                                                                                                                                                                                                                                                                                                                                                                                                                                                                                                                                                                                                                                                                                                                                                                                                                                                                                                                                                                                                                                                                                                                                                                                              | 0.08     | 3% 0.08%     | -0.09%                    | -0.0     | 9% -0.09%         | -0.09%          | -0.09%           |
|                                                                                                                                                                                                                                                                                                                                                                                                                                                                                                                                                                                                                                                                                                                                                                                                                                                                                                                                                                                                                                                                                                                                                                                                                                                                                                                                                                                                                                                                                                                                                                                                                                                                                                                                                                                                                                                                                                                                                                                                                                                                                                                                | Best month                  | -                                                                                                                                                                                                                                                                                                                                                                                                                                                                                                                                                                                                                                                                                                                                                                                                                                                                                                                                                                                                                                                                                                                                                                                                                                                                                                                                                                                                                                                                                                                                                                                                                                                                                                                                                                                                                                                                                                                                                                                                                                                                                                                              | 0.60     | 0.17%        | 0.60%                     | 0.6      | 0% 0.69%          | 0.69%           | 1.07%            |
| Outperformance - 0.91% +2.82% +3.22% +5.74% +13.00% -                                                                                                                                                                                                                                                                                                                                                                                                                                                                                                                                                                                                                                                                                                                                                                                                                                                                                                                                                                                                                                                                                                                                                                                                                                                                                                                                                                                                                                                                                                                                                                                                                                                                                                                                                                                                                                                                                                                                                                                                                                                                          | Maximum loss                | -0.08%                                                                                                                                                                                                                                                                                                                                                                                                                                                                                                                                                                                                                                                                                                                                                                                                                                                                                                                                                                                                                                                                                                                                                                                                                                                                                                                                                                                                                                                                                                                                                                                                                                                                                                                                                                                                                                                                                                                                                                                                                                                                                                                         | -0.08    | 3% -0.08%    | -0.17%                    | -0.1     | 7% -0.35%         | -0.35%          | -                |
|                                                                                                                                                                                                                                                                                                                                                                                                                                                                                                                                                                                                                                                                                                                                                                                                                                                                                                                                                                                                                                                                                                                                                                                                                                                                                                                                                                                                                                                                                                                                                                                                                                                                                                                                                                                                                                                                                                                                                                                                                                                                                                                                | Outperformance              | -                                                                                                                                                                                                                                                                                                                                                                                                                                                                                                                                                                                                                                                                                                                                                                                                                                                                                                                                                                                                                                                                                                                                                                                                                                                                                                                                                                                                                                                                                                                                                                                                                                                                                                                                                                                                                                                                                                                                                                                                                                                                                                                              |          | - 0.91%      | +2.82%                    | +3.2     | 2% +5.74%         | +13.00%         | -                |