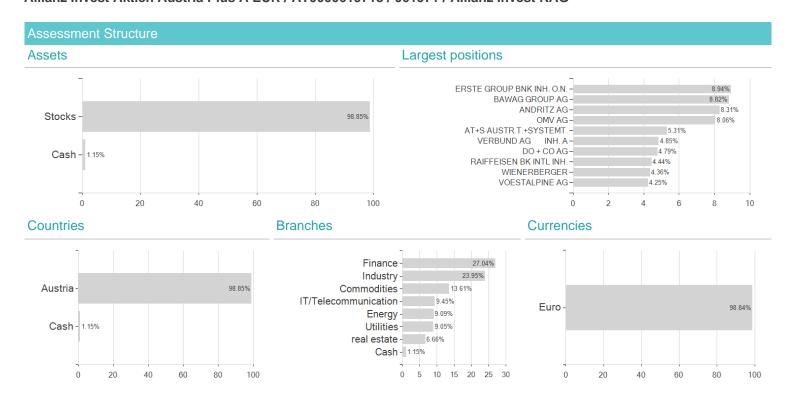

## Allianz Invest Aktien Austria Plus A EUR / AT0000619713 / 061971 / Allianz Invest KAG

| Last 01/08/20251                                                                                                                                                                                                                                                                                                                                                                                                                                                                                                                                                                                                                                                                                                                                                                                                                                                                                                                                                                                                                                                                                                                                                                                                                                                                                                                                                                                                                                                                                                                                                                                                                                                                                                                                                                                                                                                                                                                                                                                                                                                                                                               | Region                       |                   | Branch                                                                                                                                                                                                                                                                                                                                                                                                                                                                                                                                                                                                                                                                                                                                                                                                                                                                                                                                                                                                                                                                                                                                                                                                                                                                                                                                                                                                                                                                                                                                                                                                                                                                                                                                                                                                                                                                                                                                                                                                                                                                                                                         |        |                    | Type of yield                 | Type           |                  |
|--------------------------------------------------------------------------------------------------------------------------------------------------------------------------------------------------------------------------------------------------------------------------------------------------------------------------------------------------------------------------------------------------------------------------------------------------------------------------------------------------------------------------------------------------------------------------------------------------------------------------------------------------------------------------------------------------------------------------------------------------------------------------------------------------------------------------------------------------------------------------------------------------------------------------------------------------------------------------------------------------------------------------------------------------------------------------------------------------------------------------------------------------------------------------------------------------------------------------------------------------------------------------------------------------------------------------------------------------------------------------------------------------------------------------------------------------------------------------------------------------------------------------------------------------------------------------------------------------------------------------------------------------------------------------------------------------------------------------------------------------------------------------------------------------------------------------------------------------------------------------------------------------------------------------------------------------------------------------------------------------------------------------------------------------------------------------------------------------------------------------------|------------------------------|-------------------|--------------------------------------------------------------------------------------------------------------------------------------------------------------------------------------------------------------------------------------------------------------------------------------------------------------------------------------------------------------------------------------------------------------------------------------------------------------------------------------------------------------------------------------------------------------------------------------------------------------------------------------------------------------------------------------------------------------------------------------------------------------------------------------------------------------------------------------------------------------------------------------------------------------------------------------------------------------------------------------------------------------------------------------------------------------------------------------------------------------------------------------------------------------------------------------------------------------------------------------------------------------------------------------------------------------------------------------------------------------------------------------------------------------------------------------------------------------------------------------------------------------------------------------------------------------------------------------------------------------------------------------------------------------------------------------------------------------------------------------------------------------------------------------------------------------------------------------------------------------------------------------------------------------------------------------------------------------------------------------------------------------------------------------------------------------------------------------------------------------------------------|--------|--------------------|-------------------------------|----------------|------------------|
| 112.63 EUR                                                                                                                                                                                                                                                                                                                                                                                                                                                                                                                                                                                                                                                                                                                                                                                                                                                                                                                                                                                                                                                                                                                                                                                                                                                                                                                                                                                                                                                                                                                                                                                                                                                                                                                                                                                                                                                                                                                                                                                                                                                                                                                     | Europe                       |                   | Mixed Sectors                                                                                                                                                                                                                                                                                                                                                                                                                                                                                                                                                                                                                                                                                                                                                                                                                                                                                                                                                                                                                                                                                                                                                                                                                                                                                                                                                                                                                                                                                                                                                                                                                                                                                                                                                                                                                                                                                                                                                                                                                                                                                                                  |        |                    | paying dividend               | Equity Fund    |                  |
| Allianz Invest Aktien Austria                                                                                                                                                                                                                                                                                                                                                                                                                                                                                                                                                                                                                                                                                                                                                                                                                                                                                                                                                                                                                                                                                                                                                                                                                                                                                                                                                                                                                                                                                                                                                                                                                                                                                                                                                                                                                                                                                                                                                                                                                                                                                                  | // //                        |                   |                                                                                                                                                                                                                                                                                                                                                                                                                                                                                                                                                                                                                                                                                                                                                                                                                                                                                                                                                                                                                                                                                                                                                                                                                                                                                                                                                                                                                                                                                                                                                                                                                                                                                                                                                                                                                                                                                                                                                                                                                                                                                                                                |        | 25%                | Risk key figures              |                |                  |
| ■-Benchmark: IX-Aktien-Österrei                                                                                                                                                                                                                                                                                                                                                                                                                                                                                                                                                                                                                                                                                                                                                                                                                                                                                                                                                                                                                                                                                                                                                                                                                                                                                                                                                                                                                                                                                                                                                                                                                                                                                                                                                                                                                                                                                                                                                                                                                                                                                                | ch W                         |                   |                                                                                                                                                                                                                                                                                                                                                                                                                                                                                                                                                                                                                                                                                                                                                                                                                                                                                                                                                                                                                                                                                                                                                                                                                                                                                                                                                                                                                                                                                                                                                                                                                                                                                                                                                                                                                                                                                                                                                                                                                                                                                                                                | /Y/W.  | 20%                | SRRI 1                        | 2 3 4          | 5 6 7            |
|                                                                                                                                                                                                                                                                                                                                                                                                                                                                                                                                                                                                                                                                                                                                                                                                                                                                                                                                                                                                                                                                                                                                                                                                                                                                                                                                                                                                                                                                                                                                                                                                                                                                                                                                                                                                                                                                                                                                                                                                                                                                                                                                | A AMANA                      |                   | My M                                                                                                                                                                                                                                                                                                                                                                                                                                                                                                                                                                                                                                                                                                                                                                                                                                                                                                                                                                                                                                                                                                                                                                                                                                                                                                                                                                                                                                                                                                                                                                                                                                                                                                                                                                                                                                                                                                                                                                                                                                                                                                                           | f      | 10%                | Mountain-View Fund            | ds Rating      | EDA <sup>2</sup> |
|                                                                                                                                                                                                                                                                                                                                                                                                                                                                                                                                                                                                                                                                                                                                                                                                                                                                                                                                                                                                                                                                                                                                                                                                                                                                                                                                                                                                                                                                                                                                                                                                                                                                                                                                                                                                                                                                                                                                                                                                                                                                                                                                | AND A PARTY                  | $\Lambda \Lambda$ | The state of the s | 3.07   | 55 5%<br>0%        |                               | Δ              | 88               |
| M                                                                                                                                                                                                                                                                                                                                                                                                                                                                                                                                                                                                                                                                                                                                                                                                                                                                                                                                                                                                                                                                                                                                                                                                                                                                                                                                                                                                                                                                                                                                                                                                                                                                                                                                                                                                                                                                                                                                                                                                                                                                                                                              | White                        | 4                 | 2.8113                                                                                                                                                                                                                                                                                                                                                                                                                                                                                                                                                                                                                                                                                                                                                                                                                                                                                                                                                                                                                                                                                                                                                                                                                                                                                                                                                                                                                                                                                                                                                                                                                                                                                                                                                                                                                                                                                                                                                                                                                                                                                                                         | W 1    | <b>Ļ</b> ∕V<br>-5% | Yearly Performa               | ınce           |                  |
| MMX                                                                                                                                                                                                                                                                                                                                                                                                                                                                                                                                                                                                                                                                                                                                                                                                                                                                                                                                                                                                                                                                                                                                                                                                                                                                                                                                                                                                                                                                                                                                                                                                                                                                                                                                                                                                                                                                                                                                                                                                                                                                                                                            |                              | 1.365             | *                                                                                                                                                                                                                                                                                                                                                                                                                                                                                                                                                                                                                                                                                                                                                                                                                                                                                                                                                                                                                                                                                                                                                                                                                                                                                                                                                                                                                                                                                                                                                                                                                                                                                                                                                                                                                                                                                                                                                                                                                                                                                                                              |        | -10%               | 2024                          |                | +0.36%           |
|                                                                                                                                                                                                                                                                                                                                                                                                                                                                                                                                                                                                                                                                                                                                                                                                                                                                                                                                                                                                                                                                                                                                                                                                                                                                                                                                                                                                                                                                                                                                                                                                                                                                                                                                                                                                                                                                                                                                                                                                                                                                                                                                |                              | M                 |                                                                                                                                                                                                                                                                                                                                                                                                                                                                                                                                                                                                                                                                                                                                                                                                                                                                                                                                                                                                                                                                                                                                                                                                                                                                                                                                                                                                                                                                                                                                                                                                                                                                                                                                                                                                                                                                                                                                                                                                                                                                                                                                |        |                    | 2023                          |                | +9.69%           |
| and the same of th |                              |                   |                                                                                                                                                                                                                                                                                                                                                                                                                                                                                                                                                                                                                                                                                                                                                                                                                                                                                                                                                                                                                                                                                                                                                                                                                                                                                                                                                                                                                                                                                                                                                                                                                                                                                                                                                                                                                                                                                                                                                                                                                                                                                                                                |        | -25%               | 2022                          |                | -16.91%          |
| MAJANANA                                                                                                                                                                                                                                                                                                                                                                                                                                                                                                                                                                                                                                                                                                                                                                                                                                                                                                                                                                                                                                                                                                                                                                                                                                                                                                                                                                                                                                                                                                                                                                                                                                                                                                                                                                                                                                                                                                                                                                                                                                                                                                                       |                              |                   |                                                                                                                                                                                                                                                                                                                                                                                                                                                                                                                                                                                                                                                                                                                                                                                                                                                                                                                                                                                                                                                                                                                                                                                                                                                                                                                                                                                                                                                                                                                                                                                                                                                                                                                                                                                                                                                                                                                                                                                                                                                                                                                                |        | -30%               | 2021                          |                | +35.72%          |
|                                                                                                                                                                                                                                                                                                                                                                                                                                                                                                                                                                                                                                                                                                                                                                                                                                                                                                                                                                                                                                                                                                                                                                                                                                                                                                                                                                                                                                                                                                                                                                                                                                                                                                                                                                                                                                                                                                                                                                                                                                                                                                                                |                              |                   |                                                                                                                                                                                                                                                                                                                                                                                                                                                                                                                                                                                                                                                                                                                                                                                                                                                                                                                                                                                                                                                                                                                                                                                                                                                                                                                                                                                                                                                                                                                                                                                                                                                                                                                                                                                                                                                                                                                                                                                                                                                                                                                                |        | -40%               | 2020                          |                | -10.88%          |
| 2021                                                                                                                                                                                                                                                                                                                                                                                                                                                                                                                                                                                                                                                                                                                                                                                                                                                                                                                                                                                                                                                                                                                                                                                                                                                                                                                                                                                                                                                                                                                                                                                                                                                                                                                                                                                                                                                                                                                                                                                                                                                                                                                           | 2022                         |                   | 2023 2024                                                                                                                                                                                                                                                                                                                                                                                                                                                                                                                                                                                                                                                                                                                                                                                                                                                                                                                                                                                                                                                                                                                                                                                                                                                                                                                                                                                                                                                                                                                                                                                                                                                                                                                                                                                                                                                                                                                                                                                                                                                                                                                      | •      | -45%               |                               |                |                  |
| Master data                                                                                                                                                                                                                                                                                                                                                                                                                                                                                                                                                                                                                                                                                                                                                                                                                                                                                                                                                                                                                                                                                                                                                                                                                                                                                                                                                                                                                                                                                                                                                                                                                                                                                                                                                                                                                                                                                                                                                                                                                                                                                                                    |                              |                   | Conditions                                                                                                                                                                                                                                                                                                                                                                                                                                                                                                                                                                                                                                                                                                                                                                                                                                                                                                                                                                                                                                                                                                                                                                                                                                                                                                                                                                                                                                                                                                                                                                                                                                                                                                                                                                                                                                                                                                                                                                                                                                                                                                                     |        |                    | Other figures                 |                |                  |
| Fund type                                                                                                                                                                                                                                                                                                                                                                                                                                                                                                                                                                                                                                                                                                                                                                                                                                                                                                                                                                                                                                                                                                                                                                                                                                                                                                                                                                                                                                                                                                                                                                                                                                                                                                                                                                                                                                                                                                                                                                                                                                                                                                                      | Sir                          | gle fund          | Issue surcharge                                                                                                                                                                                                                                                                                                                                                                                                                                                                                                                                                                                                                                                                                                                                                                                                                                                                                                                                                                                                                                                                                                                                                                                                                                                                                                                                                                                                                                                                                                                                                                                                                                                                                                                                                                                                                                                                                                                                                                                                                                                                                                                |        | 5.00%              | Minimum investmen             | t              | UNT 0            |
| Category                                                                                                                                                                                                                                                                                                                                                                                                                                                                                                                                                                                                                                                                                                                                                                                                                                                                                                                                                                                                                                                                                                                                                                                                                                                                                                                                                                                                                                                                                                                                                                                                                                                                                                                                                                                                                                                                                                                                                                                                                                                                                                                       | Equity                       |                   | Planned administr. fee 0                                                                                                                                                                                                                                                                                                                                                                                                                                                                                                                                                                                                                                                                                                                                                                                                                                                                                                                                                                                                                                                                                                                                                                                                                                                                                                                                                                                                                                                                                                                                                                                                                                                                                                                                                                                                                                                                                                                                                                                                                                                                                                       |        | 0.00%              | Savings plan                  |                |                  |
| Sub category                                                                                                                                                                                                                                                                                                                                                                                                                                                                                                                                                                                                                                                                                                                                                                                                                                                                                                                                                                                                                                                                                                                                                                                                                                                                                                                                                                                                                                                                                                                                                                                                                                                                                                                                                                                                                                                                                                                                                                                                                                                                                                                   | Mixed Sectors                |                   | Deposit fees 0.0                                                                                                                                                                                                                                                                                                                                                                                                                                                                                                                                                                                                                                                                                                                                                                                                                                                                                                                                                                                                                                                                                                                                                                                                                                                                                                                                                                                                                                                                                                                                                                                                                                                                                                                                                                                                                                                                                                                                                                                                                                                                                                               |        | 0.00%              | UCITS / OGAW                  | UCITS / OGAW Y |                  |
| Fund domicile                                                                                                                                                                                                                                                                                                                                                                                                                                                                                                                                                                                                                                                                                                                                                                                                                                                                                                                                                                                                                                                                                                                                                                                                                                                                                                                                                                                                                                                                                                                                                                                                                                                                                                                                                                                                                                                                                                                                                                                                                                                                                                                  | Austria                      |                   | Redemption charge 0.000                                                                                                                                                                                                                                                                                                                                                                                                                                                                                                                                                                                                                                                                                                                                                                                                                                                                                                                                                                                                                                                                                                                                                                                                                                                                                                                                                                                                                                                                                                                                                                                                                                                                                                                                                                                                                                                                                                                                                                                                                                                                                                        |        | 0.00%              | Performance fee 0.00          |                | 0.00%            |
| Tranch volume                                                                                                                                                                                                                                                                                                                                                                                                                                                                                                                                                                                                                                                                                                                                                                                                                                                                                                                                                                                                                                                                                                                                                                                                                                                                                                                                                                                                                                                                                                                                                                                                                                                                                                                                                                                                                                                                                                                                                                                                                                                                                                                  | (01/08/2025) EUR 0.791 mill. |                   | Ongoing charges -                                                                                                                                                                                                                                                                                                                                                                                                                                                                                                                                                                                                                                                                                                                                                                                                                                                                                                                                                                                                                                                                                                                                                                                                                                                                                                                                                                                                                                                                                                                                                                                                                                                                                                                                                                                                                                                                                                                                                                                                                                                                                                              |        |                    | Redeployment fee 0.00%        |                |                  |
| Total volume                                                                                                                                                                                                                                                                                                                                                                                                                                                                                                                                                                                                                                                                                                                                                                                                                                                                                                                                                                                                                                                                                                                                                                                                                                                                                                                                                                                                                                                                                                                                                                                                                                                                                                                                                                                                                                                                                                                                                                                                                                                                                                                   | (01/08/2025) EUR 9.34 mill.  |                   | Dividends                                                                                                                                                                                                                                                                                                                                                                                                                                                                                                                                                                                                                                                                                                                                                                                                                                                                                                                                                                                                                                                                                                                                                                                                                                                                                                                                                                                                                                                                                                                                                                                                                                                                                                                                                                                                                                                                                                                                                                                                                                                                                                                      |        |                    | Investment com                | pany           |                  |
| Launch date                                                                                                                                                                                                                                                                                                                                                                                                                                                                                                                                                                                                                                                                                                                                                                                                                                                                                                                                                                                                                                                                                                                                                                                                                                                                                                                                                                                                                                                                                                                                                                                                                                                                                                                                                                                                                                                                                                                                                                                                                                                                                                                    | 10/5/2004                    |                   | 04.11.2024 3.08                                                                                                                                                                                                                                                                                                                                                                                                                                                                                                                                                                                                                                                                                                                                                                                                                                                                                                                                                                                                                                                                                                                                                                                                                                                                                                                                                                                                                                                                                                                                                                                                                                                                                                                                                                                                                                                                                                                                                                                                                                                                                                                |        | 3.08 EUR           |                               | Alliar         | nz Invest KAG    |
| KESt report funds                                                                                                                                                                                                                                                                                                                                                                                                                                                                                                                                                                                                                                                                                                                                                                                                                                                                                                                                                                                                                                                                                                                                                                                                                                                                                                                                                                                                                                                                                                                                                                                                                                                                                                                                                                                                                                                                                                                                                                                                                                                                                                              |                              |                   |                                                                                                                                                                                                                                                                                                                                                                                                                                                                                                                                                                                                                                                                                                                                                                                                                                                                                                                                                                                                                                                                                                                                                                                                                                                                                                                                                                                                                                                                                                                                                                                                                                                                                                                                                                                                                                                                                                                                                                                                                                                                                                                                |        | 2.81 EUR           | Wiedner Gürtel 9-13, 1100, Wi |                | 3, 1100, Wien    |
| Business year start                                                                                                                                                                                                                                                                                                                                                                                                                                                                                                                                                                                                                                                                                                                                                                                                                                                                                                                                                                                                                                                                                                                                                                                                                                                                                                                                                                                                                                                                                                                                                                                                                                                                                                                                                                                                                                                                                                                                                                                                                                                                                                            | 01.09.                       |                   |                                                                                                                                                                                                                                                                                                                                                                                                                                                                                                                                                                                                                                                                                                                                                                                                                                                                                                                                                                                                                                                                                                                                                                                                                                                                                                                                                                                                                                                                                                                                                                                                                                                                                                                                                                                                                                                                                                                                                                                                                                                                                                                                |        | .37 EUR            |                               |                | Austria          |
| Sustainability type                                                                                                                                                                                                                                                                                                                                                                                                                                                                                                                                                                                                                                                                                                                                                                                                                                                                                                                                                                                                                                                                                                                                                                                                                                                                                                                                                                                                                                                                                                                                                                                                                                                                                                                                                                                                                                                                                                                                                                                                                                                                                                            | -<br>Multimanagerfonds       |                   |                                                                                                                                                                                                                                                                                                                                                                                                                                                                                                                                                                                                                                                                                                                                                                                                                                                                                                                                                                                                                                                                                                                                                                                                                                                                                                                                                                                                                                                                                                                                                                                                                                                                                                                                                                                                                                                                                                                                                                                                                                                                                                                                |        | 2.10 EUR           | https://www.allianzinvest.a   |                |                  |
| Fund manager                                                                                                                                                                                                                                                                                                                                                                                                                                                                                                                                                                                                                                                                                                                                                                                                                                                                                                                                                                                                                                                                                                                                                                                                                                                                                                                                                                                                                                                                                                                                                                                                                                                                                                                                                                                                                                                                                                                                                                                                                                                                                                                   | iviuitimana                  | gerronas          | 16.11.2020                                                                                                                                                                                                                                                                                                                                                                                                                                                                                                                                                                                                                                                                                                                                                                                                                                                                                                                                                                                                                                                                                                                                                                                                                                                                                                                                                                                                                                                                                                                                                                                                                                                                                                                                                                                                                                                                                                                                                                                                                                                                                                                     | 1      | .30 EUR            |                               |                |                  |
| Performance                                                                                                                                                                                                                                                                                                                                                                                                                                                                                                                                                                                                                                                                                                                                                                                                                                                                                                                                                                                                                                                                                                                                                                                                                                                                                                                                                                                                                                                                                                                                                                                                                                                                                                                                                                                                                                                                                                                                                                                                                                                                                                                    | 1M                           | 6                 | M YTD                                                                                                                                                                                                                                                                                                                                                                                                                                                                                                                                                                                                                                                                                                                                                                                                                                                                                                                                                                                                                                                                                                                                                                                                                                                                                                                                                                                                                                                                                                                                                                                                                                                                                                                                                                                                                                                                                                                                                                                                                                                                                                                          | 1Y     |                    | 2Y 3Y                         | 5Y             | Since star       |
| Performance                                                                                                                                                                                                                                                                                                                                                                                                                                                                                                                                                                                                                                                                                                                                                                                                                                                                                                                                                                                                                                                                                                                                                                                                                                                                                                                                                                                                                                                                                                                                                                                                                                                                                                                                                                                                                                                                                                                                                                                                                                                                                                                    | -0.07%                       | -6.88             | 3% +0.74%                                                                                                                                                                                                                                                                                                                                                                                                                                                                                                                                                                                                                                                                                                                                                                                                                                                                                                                                                                                                                                                                                                                                                                                                                                                                                                                                                                                                                                                                                                                                                                                                                                                                                                                                                                                                                                                                                                                                                                                                                                                                                                                      | +1.34% | +5.4               | 8% -9.66%                     | +11.98%        | +203.67%         |
| Performance p.a.                                                                                                                                                                                                                                                                                                                                                                                                                                                                                                                                                                                                                                                                                                                                                                                                                                                                                                                                                                                                                                                                                                                                                                                                                                                                                                                                                                                                                                                                                                                                                                                                                                                                                                                                                                                                                                                                                                                                                                                                                                                                                                               | -                            |                   |                                                                                                                                                                                                                                                                                                                                                                                                                                                                                                                                                                                                                                                                                                                                                                                                                                                                                                                                                                                                                                                                                                                                                                                                                                                                                                                                                                                                                                                                                                                                                                                                                                                                                                                                                                                                                                                                                                                                                                                                                                                                                                                                | +1.34% | +2.7               | 0% -3.33%                     | +2.29%         | +5.63%           |
| Sharpe ratio                                                                                                                                                                                                                                                                                                                                                                                                                                                                                                                                                                                                                                                                                                                                                                                                                                                                                                                                                                                                                                                                                                                                                                                                                                                                                                                                                                                                                                                                                                                                                                                                                                                                                                                                                                                                                                                                                                                                                                                                                                                                                                                   | -0.47                        | -1.               | 32 5.04                                                                                                                                                                                                                                                                                                                                                                                                                                                                                                                                                                                                                                                                                                                                                                                                                                                                                                                                                                                                                                                                                                                                                                                                                                                                                                                                                                                                                                                                                                                                                                                                                                                                                                                                                                                                                                                                                                                                                                                                                                                                                                                        | -0.13  | 0                  | .00 -0.38                     | -0.02          | 0.14             |
| Volatility                                                                                                                                                                                                                                                                                                                                                                                                                                                                                                                                                                                                                                                                                                                                                                                                                                                                                                                                                                                                                                                                                                                                                                                                                                                                                                                                                                                                                                                                                                                                                                                                                                                                                                                                                                                                                                                                                                                                                                                                                                                                                                                     | 7.77%                        | 12.09             | 9% 10.73%                                                                                                                                                                                                                                                                                                                                                                                                                                                                                                                                                                                                                                                                                                                                                                                                                                                                                                                                                                                                                                                                                                                                                                                                                                                                                                                                                                                                                                                                                                                                                                                                                                                                                                                                                                                                                                                                                                                                                                                                                                                                                                                      | 10.69% | 12.5               | 0% 16.09%                     | 19.23%         | 19.89%           |
| Worst month                                                                                                                                                                                                                                                                                                                                                                                                                                                                                                                                                                                                                                                                                                                                                                                                                                                                                                                                                                                                                                                                                                                                                                                                                                                                                                                                                                                                                                                                                                                                                                                                                                                                                                                                                                                                                                                                                                                                                                                                                                                                                                                    | -                            | -4.28             | 3% 0.58%                                                                                                                                                                                                                                                                                                                                                                                                                                                                                                                                                                                                                                                                                                                                                                                                                                                                                                                                                                                                                                                                                                                                                                                                                                                                                                                                                                                                                                                                                                                                                                                                                                                                                                                                                                                                                                                                                                                                                                                                                                                                                                                       | -4.28% | -7.1               | 0% -10.60%                    | -25.19%        | -28.03%          |
| Best month                                                                                                                                                                                                                                                                                                                                                                                                                                                                                                                                                                                                                                                                                                                                                                                                                                                                                                                                                                                                                                                                                                                                                                                                                                                                                                                                                                                                                                                                                                                                                                                                                                                                                                                                                                                                                                                                                                                                                                                                                                                                                                                     | -                            | 1.02              | 2% 0.74%                                                                                                                                                                                                                                                                                                                                                                                                                                                                                                                                                                                                                                                                                                                                                                                                                                                                                                                                                                                                                                                                                                                                                                                                                                                                                                                                                                                                                                                                                                                                                                                                                                                                                                                                                                                                                                                                                                                                                                                                                                                                                                                       | 3.29%  | 7.7                | 1% 8.76%                      | 23.27%         | 23.27%           |
| Maximum loss                                                                                                                                                                                                                                                                                                                                                                                                                                                                                                                                                                                                                                                                                                                                                                                                                                                                                                                                                                                                                                                                                                                                                                                                                                                                                                                                                                                                                                                                                                                                                                                                                                                                                                                                                                                                                                                                                                                                                                                                                                                                                                                   | -2.63%                       | -9.69             | 9% -1.05%                                                                                                                                                                                                                                                                                                                                                                                                                                                                                                                                                                                                                                                                                                                                                                                                                                                                                                                                                                                                                                                                                                                                                                                                                                                                                                                                                                                                                                                                                                                                                                                                                                                                                                                                                                                                                                                                                                                                                                                                                                                                                                                      | -9.74% | -14.9              | 3% -29.42%                    | -44.43%        |                  |
| Outperformance                                                                                                                                                                                                                                                                                                                                                                                                                                                                                                                                                                                                                                                                                                                                                                                                                                                                                                                                                                                                                                                                                                                                                                                                                                                                                                                                                                                                                                                                                                                                                                                                                                                                                                                                                                                                                                                                                                                                                                                                                                                                                                                 | _                            |                   | - 9.16%                                                                                                                                                                                                                                                                                                                                                                                                                                                                                                                                                                                                                                                                                                                                                                                                                                                                                                                                                                                                                                                                                                                                                                                                                                                                                                                                                                                                                                                                                                                                                                                                                                                                                                                                                                                                                                                                                                                                                                                                                                                                                                                        | +9.19% | +6.7               | 5% +6.61%                     | +15.62%        |                  |