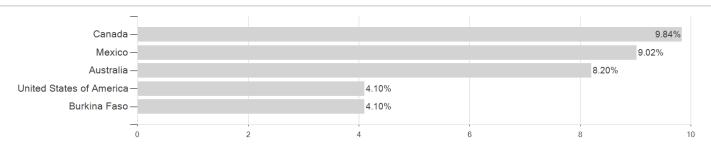

# Precious Metals Champions Fund Klasse A / LI0445625085 / A3EE32 / Accuro Fund Sol.



## Distribution permission

Austria, Germany, Switzerland

<sup>1</sup> Important note on update status: The displayed date refers exclusively to the calculation of the NAV.
2 Displays the Ethical-Dynamical Ratio calculated according to standard criteria. The maximum value is 100. For more information visit <a href="http://www.mountain-view.com/FER-Fonds-Rating.pdf">http://www.mountain-view.com/FER-Fonds-Rating.pdf</a>





# Precious Metals Champions Fund Klasse A / LI0445625085 / A3EE32 / Accuro Fund Sol.

#### Assessment Structure

### **Assets**



## Countries