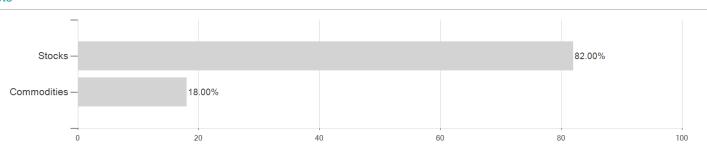

# Precious Metals Champions Fund Klasse A / LI0445625085 / A3EE32 / Accuro Fund Sol.



## Distribution permission

Austria, Germany, Switzerland

<sup>1</sup> Important note on update status: The displayed date refers exclusively to the calculation of the NAV.
2 Displays the Ethical-Dynamical Ratio calculated according to standard criteria. The maximum value is 100. For more information visit <a href="http://www.mountain-view.com/FER-Fonds-Rating.pdf">http://www.mountain-view.com/FER-Fonds-Rating.pdf</a>





# Precious Metals Champions Fund Klasse A / LI0445625085 / A3EE32 / Accuro Fund Sol.

#### Assessment Structure

### **Assets**



## Countries