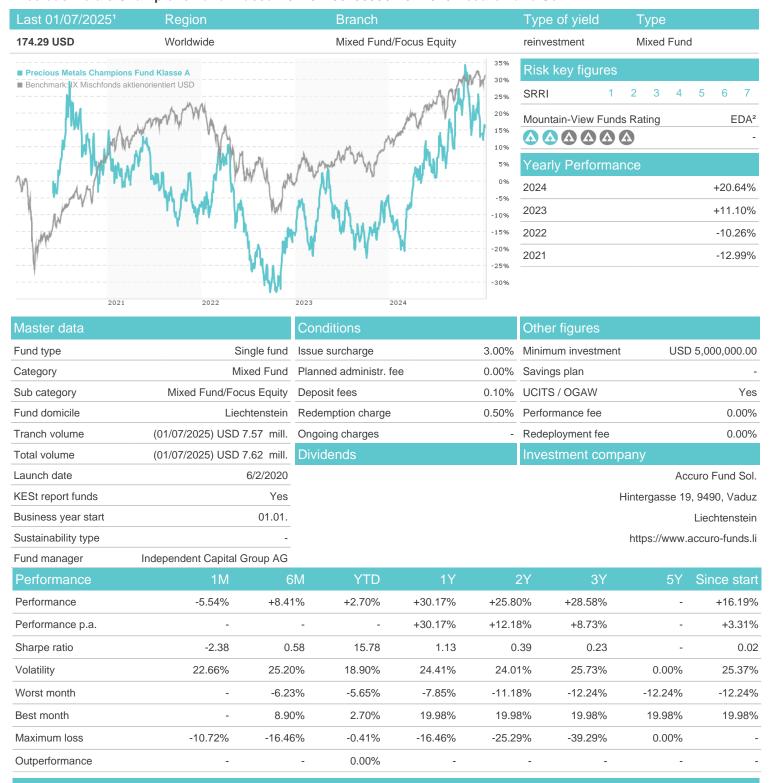

# Precious Metals Champions Fund Klasse A / LI0445625085 / A3EE32 / Accuro Fund Sol.

## Distribution permission

Austria, Germany, Switzerland

<sup>1</sup> Important note on update status: The displayed date refers exclusively to the calculation of the NAV.
2 Displays the Ethical-Dynamical Ratio calculated according to standard criteria. The maximum value is 100. For more information visit <a href="http://www.mountain-view.com/FER-Fonds-Rating.pdf">http://www.mountain-view.com/FER-Fonds-Rating.pdf</a>