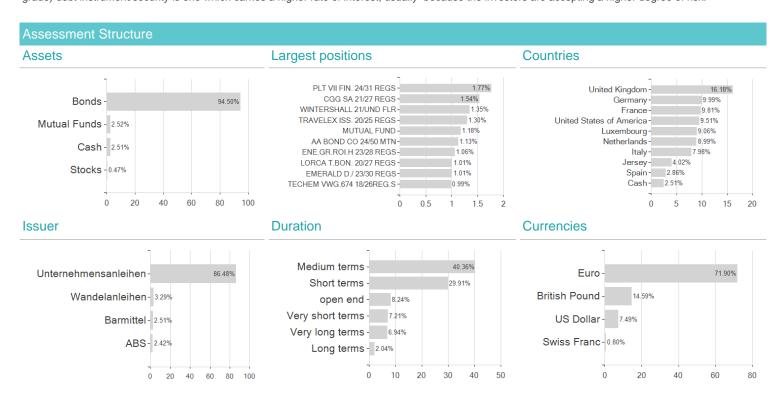

#### Investment strategy

The Fund is also permitted to invest to a lesser extent in other types of high yield corporate debt instruments, investment grade bonds, other Funds, cash and cash-equivalent securities and money market instruments. Corporate debt instruments include bonds and notes. The Fund will invest at least 50% of it's Net Asset Value in assets that exhibit positive or improving environmental, social and governance (ESG) characteristics. The Fund may use derivative instruments for both investment and hedging purposes. The return on a derivative is linked to movements in an underlying instrument referenced by the derivative such as currency or interest rates. The base currency of the Fund is EUR.

### Investment goal

The Fund invests in a portfolio consisting primarily of European high yield corporate debt instruments issued either by European corporations in any currency, or issued in a European currency by corporations established outside Europe and/or listed or traded in Europe. A high yield (sub-investment grade) debt instrument/security is one which carries a higher rate of interest, usually because the investors are accepting a higher degree of risk.