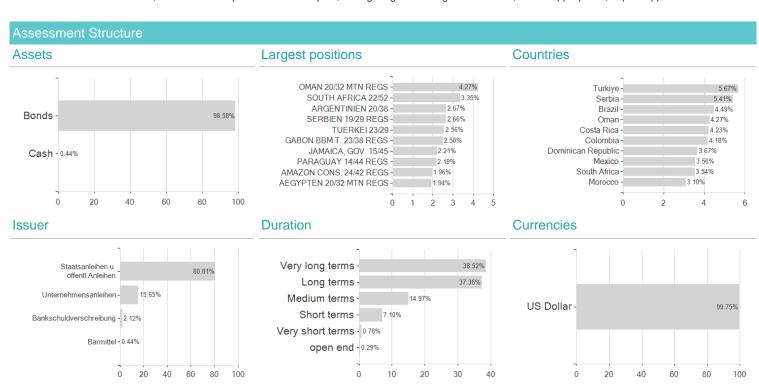

#### Investment strategy

The Fund invests at least 80% of its net assets in a diversified portfolio of fixed income instruments that are economically tied to or issued by companies in emerging markets around the world. Emerging markets are regions of the world that are still developing their economies. The fixed income instruments in which the Fund invests may include corporate bonds and notes, sovereign issues, covered bonds, commercial paper and other income securities. The Fund invests at least 60% of its net assets in sovereign issues. Up to 20% of the Fund's net assets can be invested in securities rated lower than B- by Standard & Poors (S&P) or another internationally recognised rating agency or, if unrated, determined by the investment manager to be of a comparable quality. Debt securities are rated to indicate the probability that the issuer will repay the loan. Up to 20% of the Fund's net assets may be invested in convertible securities.