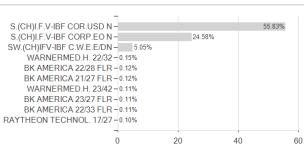

## Swisscanto (CH) Index Bond Fund Corp. World DT CHF / CH1300028359 / A402CG / Swisscanto Fondsl.



Switzerland

<sup>1</sup> Important note on update status: The displayed date refers exclusively to the calculation of the NAV.
2 Displays the Ethical-Dynamical Ratio calculated according to standard criteria. The maximum value is 100. For more information visit <a href="http://www.mountain-view.com/FER-Fonds-Rating.pdf">http://www.mountain-view.com/FER-Fonds-Rating.pdf</a>





# Swisscanto (CH) Index Bond Fund Corp. World DT CHF / CH1300028359 / A402CG / Swisscanto Fondsl.

### Assessment Structure

### **Assets**



# Largest positions