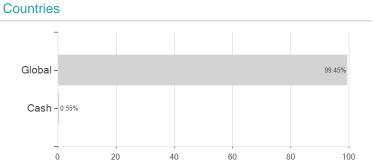

## Swisscanto (CH) Index Bond Fund Corp. World DT CHF / CH1300028359 / A402CG / Swisscanto Fondsl.



Switzerland

<sup>1</sup> Important note on update status: The displayed date refers exclusively to the calculation of the NAV.
2 Displays the Ethical-Dynamical Ratio calculated according to standard criteria. The maximum value is 100. For more information visit <a href="http://www.mountain-view.com/FER-Fonds-Rating.pdf">http://www.mountain-view.com/FER-Fonds-Rating.pdf</a>





# Swisscanto (CH) Index Bond Fund Corp. World DT CHF / CH1300028359 / A402CG / Swisscanto Fondsl.

### Assessment Structure

### **Assets**



# Largest positions