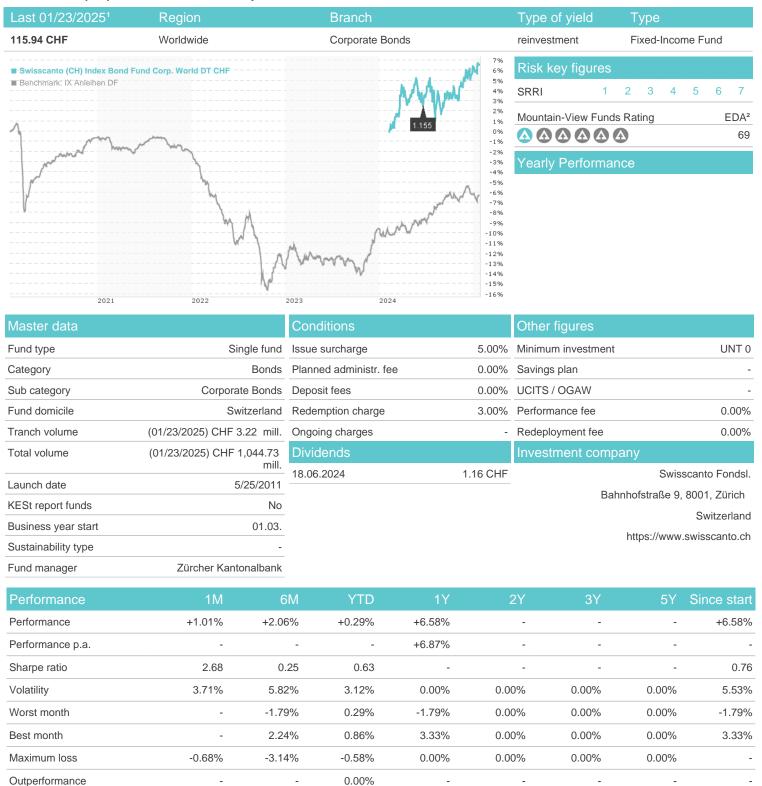

## Swisscanto (CH) Index Bond Fund Corp. World DT CHF / CH1300028359 / A402CG / Swisscanto Fondsl.

Switzerland

<sup>1</sup> Important note on update status: The displayed date refers exclusively to the calculation of the NAV.
2 Displays the Ethical-Dynamical Ratio calculated according to standard criteria. The maximum value is 100. For more information visit <a href="http://www.mountain-view.com/FER-Fonds-Rating.pdf">http://www.mountain-view.com/FER-Fonds-Rating.pdf</a>