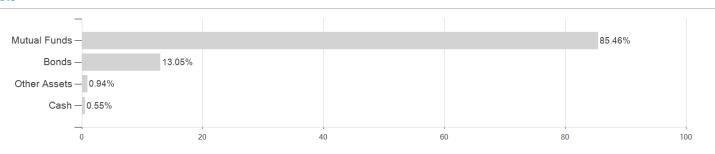

## Swisscanto (CH) Index Bond Fund Corp. World DT CHF / CH1300028359 / A402CG / Swisscanto Fondsl.



Switzerland

<sup>1</sup> Important note on update status: The displayed date refers exclusively to the calculation of the NAV.
2 Displays the Ethical-Dynamical Ratio calculated according to standard criteria. The maximum value is 100. For more information visit <a href="http://www.mountain-view.com/FER-Fonds-Rating.pdf">http://www.mountain-view.com/FER-Fonds-Rating.pdf</a>





# Swisscanto (CH) Index Bond Fund Corp. World DT CHF / CH1300028359 / A402CG / Swisscanto Fondsl.

### Assessment Structure

### **Assets**



# Largest positions