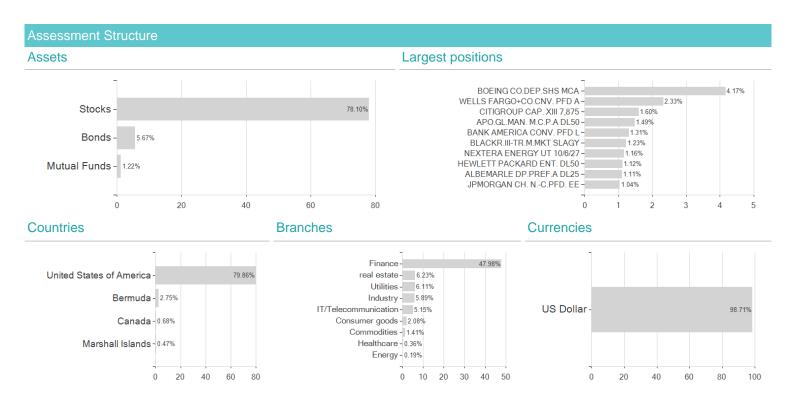

## iShares Preferred and Income Securities ETF / US4642886877 / A0NE5Y / BlackRock F.A.

| Last 01/23/2025 <sup>1</sup>                                | Country                                                                                                                                                                                                                                                                                                                                                                                                                                                                                                                                                                                                                                                                                                                                                                                                                                                                                                                                                                                                                                                                                                                                                                                                                                                                                                                                                                                                                                                                                                                                                                                                                                                                                                                                                                                                                                                                                                                                                                                                                                                                                                                        |                                          | Branch          |                            |                                                                      | Type of           | yield                           | Type        |                      |  |
|-------------------------------------------------------------|--------------------------------------------------------------------------------------------------------------------------------------------------------------------------------------------------------------------------------------------------------------------------------------------------------------------------------------------------------------------------------------------------------------------------------------------------------------------------------------------------------------------------------------------------------------------------------------------------------------------------------------------------------------------------------------------------------------------------------------------------------------------------------------------------------------------------------------------------------------------------------------------------------------------------------------------------------------------------------------------------------------------------------------------------------------------------------------------------------------------------------------------------------------------------------------------------------------------------------------------------------------------------------------------------------------------------------------------------------------------------------------------------------------------------------------------------------------------------------------------------------------------------------------------------------------------------------------------------------------------------------------------------------------------------------------------------------------------------------------------------------------------------------------------------------------------------------------------------------------------------------------------------------------------------------------------------------------------------------------------------------------------------------------------------------------------------------------------------------------------------------|------------------------------------------|-----------------|----------------------------|----------------------------------------------------------------------|-------------------|---------------------------------|-------------|----------------------|--|
| 31.99 USD                                                   | United States of A                                                                                                                                                                                                                                                                                                                                                                                                                                                                                                                                                                                                                                                                                                                                                                                                                                                                                                                                                                                                                                                                                                                                                                                                                                                                                                                                                                                                                                                                                                                                                                                                                                                                                                                                                                                                                                                                                                                                                                                                                                                                                                             | United States of America                 |                 | ETF Stocks                 |                                                                      | paying dividend   |                                 | Alternative | Alternative Investm. |  |
| ■ IShares Preferred and Incom ■ Benchmark: IX ETF Aktien US | SA MANAGERIA DE LA CARRESTA DEL CARRESTA DE LA CARRESTA DEL CARRESTA DE LA CARRES | j^\(\_\\\\\\\\\\\\\\\\\\\\\\\\\\\\\\\\\\ |                 |                            | 60% 55% 50% 45% 40% 35% 20% 15% 0% -5% -10% -15% -20% -25% -25% -35% | SRRI<br>Mountain- | y figures 1 View Fund Performat | -           | 5 6 7<br>EDA         |  |
| Master data                                                 | 2022                                                                                                                                                                                                                                                                                                                                                                                                                                                                                                                                                                                                                                                                                                                                                                                                                                                                                                                                                                                                                                                                                                                                                                                                                                                                                                                                                                                                                                                                                                                                                                                                                                                                                                                                                                                                                                                                                                                                                                                                                                                                                                                           | 2                                        | Conditions 2024 |                            |                                                                      | Other fig         | aures                           |             |                      |  |
| Fund type                                                   | Sir                                                                                                                                                                                                                                                                                                                                                                                                                                                                                                                                                                                                                                                                                                                                                                                                                                                                                                                                                                                                                                                                                                                                                                                                                                                                                                                                                                                                                                                                                                                                                                                                                                                                                                                                                                                                                                                                                                                                                                                                                                                                                                                            | ngle fund                                | Issue surcharge |                            | _                                                                    |                   | investment                      |             | UNT                  |  |
| Category                                                    |                                                                                                                                                                                                                                                                                                                                                                                                                                                                                                                                                                                                                                                                                                                                                                                                                                                                                                                                                                                                                                                                                                                                                                                                                                                                                                                                                                                                                                                                                                                                                                                                                                                                                                                                                                                                                                                                                                                                                                                                                                                                                                                                | Equity                                   |                 | Planned administr. fee 0.0 |                                                                      |                   |                                 |             |                      |  |
| Sub category                                                | ETF Stocks                                                                                                                                                                                                                                                                                                                                                                                                                                                                                                                                                                                                                                                                                                                                                                                                                                                                                                                                                                                                                                                                                                                                                                                                                                                                                                                                                                                                                                                                                                                                                                                                                                                                                                                                                                                                                                                                                                                                                                                                                                                                                                                     |                                          |                 |                            | 0.00%                                                                | UCITS / C         |                                 |             |                      |  |
| Fund domicile                                               |                                                                                                                                                                                                                                                                                                                                                                                                                                                                                                                                                                                                                                                                                                                                                                                                                                                                                                                                                                                                                                                                                                                                                                                                                                                                                                                                                                                                                                                                                                                                                                                                                                                                                                                                                                                                                                                                                                                                                                                                                                                                                                                                | United States of America                 |                 | Redemption charge          |                                                                      | Performance fee   |                                 |             | 0.00%                |  |
| Tranch volume                                               | (01/23/2025) USD 14                                                                                                                                                                                                                                                                                                                                                                                                                                                                                                                                                                                                                                                                                                                                                                                                                                                                                                                                                                                                                                                                                                                                                                                                                                                                                                                                                                                                                                                                                                                                                                                                                                                                                                                                                                                                                                                                                                                                                                                                                                                                                                            | (01/23/2025) USD 14,809.77 mill.         |                 | Ongoing charges            |                                                                      | Redeployment fee  |                                 |             | 0.00%                |  |
| Total volume                                                | (01/23/2025) USD 14,809.77 mill.                                                                                                                                                                                                                                                                                                                                                                                                                                                                                                                                                                                                                                                                                                                                                                                                                                                                                                                                                                                                                                                                                                                                                                                                                                                                                                                                                                                                                                                                                                                                                                                                                                                                                                                                                                                                                                                                                                                                                                                                                                                                                               |                                          | Dividends       |                            |                                                                      | Investm           | ent comp                        |             | BlackRock F.A        |  |
| Launch date                                                 | 3/                                                                                                                                                                                                                                                                                                                                                                                                                                                                                                                                                                                                                                                                                                                                                                                                                                                                                                                                                                                                                                                                                                                                                                                                                                                                                                                                                                                                                                                                                                                                                                                                                                                                                                                                                                                                                                                                                                                                                                                                                                                                                                                             | /26/2007                                 |                 |                            |                                                                      |                   |                                 |             |                      |  |
| KESt report funds                                           |                                                                                                                                                                                                                                                                                                                                                                                                                                                                                                                                                                                                                                                                                                                                                                                                                                                                                                                                                                                                                                                                                                                                                                                                                                                                                                                                                                                                                                                                                                                                                                                                                                                                                                                                                                                                                                                                                                                                                                                                                                                                                                                                | Yes                                      |                 |                            |                                                                      |                   |                                 | United Sta  | ates of America      |  |
| Business year start                                         |                                                                                                                                                                                                                                                                                                                                                                                                                                                                                                                                                                                                                                                                                                                                                                                                                                                                                                                                                                                                                                                                                                                                                                                                                                                                                                                                                                                                                                                                                                                                                                                                                                                                                                                                                                                                                                                                                                                                                                                                                                                                                                                                | 01.01.                                   |                 |                            |                                                                      |                   |                                 |             |                      |  |
| Sustainability type                                         |                                                                                                                                                                                                                                                                                                                                                                                                                                                                                                                                                                                                                                                                                                                                                                                                                                                                                                                                                                                                                                                                                                                                                                                                                                                                                                                                                                                                                                                                                                                                                                                                                                                                                                                                                                                                                                                                                                                                                                                                                                                                                                                                | -                                        |                 |                            |                                                                      |                   |                                 |             |                      |  |
| Fund manager                                                |                                                                                                                                                                                                                                                                                                                                                                                                                                                                                                                                                                                                                                                                                                                                                                                                                                                                                                                                                                                                                                                                                                                                                                                                                                                                                                                                                                                                                                                                                                                                                                                                                                                                                                                                                                                                                                                                                                                                                                                                                                                                                                                                |                                          |                 |                            |                                                                      |                   |                                 |             |                      |  |
| Performance                                                 | 1M                                                                                                                                                                                                                                                                                                                                                                                                                                                                                                                                                                                                                                                                                                                                                                                                                                                                                                                                                                                                                                                                                                                                                                                                                                                                                                                                                                                                                                                                                                                                                                                                                                                                                                                                                                                                                                                                                                                                                                                                                                                                                                                             | 6                                        | M YTD           | 1Y                         |                                                                      | 2Y                | 3Y                              | 5Y          | Since star           |  |
| Performance                                                 | +1.56%                                                                                                                                                                                                                                                                                                                                                                                                                                                                                                                                                                                                                                                                                                                                                                                                                                                                                                                                                                                                                                                                                                                                                                                                                                                                                                                                                                                                                                                                                                                                                                                                                                                                                                                                                                                                                                                                                                                                                                                                                                                                                                                         | +0.44                                    | % +1.75%        | -                          |                                                                      | -                 | -                               | -           | +3.03%               |  |
| Performance p.a.                                            | -                                                                                                                                                                                                                                                                                                                                                                                                                                                                                                                                                                                                                                                                                                                                                                                                                                                                                                                                                                                                                                                                                                                                                                                                                                                                                                                                                                                                                                                                                                                                                                                                                                                                                                                                                                                                                                                                                                                                                                                                                                                                                                                              |                                          |                 | -                          |                                                                      | -                 | -                               | -           |                      |  |
| Sharpe ratio                                                | 1.52                                                                                                                                                                                                                                                                                                                                                                                                                                                                                                                                                                                                                                                                                                                                                                                                                                                                                                                                                                                                                                                                                                                                                                                                                                                                                                                                                                                                                                                                                                                                                                                                                                                                                                                                                                                                                                                                                                                                                                                                                                                                                                                           | -0.2                                     | 21 2.30         | -                          |                                                                      | -                 | -                               | -           | 0.1                  |  |
| Volatility                                                  | 11.39%                                                                                                                                                                                                                                                                                                                                                                                                                                                                                                                                                                                                                                                                                                                                                                                                                                                                                                                                                                                                                                                                                                                                                                                                                                                                                                                                                                                                                                                                                                                                                                                                                                                                                                                                                                                                                                                                                                                                                                                                                                                                                                                         | 8.64                                     | % 12.62%        | 0.00%                      | 0.0                                                                  | 0%                | 0.00%                           | 0.00%       | 8.419                |  |
| Worst month                                                 | -                                                                                                                                                                                                                                                                                                                                                                                                                                                                                                                                                                                                                                                                                                                                                                                                                                                                                                                                                                                                                                                                                                                                                                                                                                                                                                                                                                                                                                                                                                                                                                                                                                                                                                                                                                                                                                                                                                                                                                                                                                                                                                                              | -4.58                                    | % -4.58%        | -4.58%                     | 0.0                                                                  | 0%                | 0.00%                           | 0.00%       | -4.58%               |  |
| Best month                                                  | -                                                                                                                                                                                                                                                                                                                                                                                                                                                                                                                                                                                                                                                                                                                                                                                                                                                                                                                                                                                                                                                                                                                                                                                                                                                                                                                                                                                                                                                                                                                                                                                                                                                                                                                                                                                                                                                                                                                                                                                                                                                                                                                              | 2.69                                     | % 1.75%         | 2.69%                      | 0.0                                                                  | 0%                | 0.00%                           | 0.00%       | 2.69%                |  |
| Maximum loss                                                | -3.49%                                                                                                                                                                                                                                                                                                                                                                                                                                                                                                                                                                                                                                                                                                                                                                                                                                                                                                                                                                                                                                                                                                                                                                                                                                                                                                                                                                                                                                                                                                                                                                                                                                                                                                                                                                                                                                                                                                                                                                                                                                                                                                                         | -7.70                                    | % -3.49%        | 0.00%                      | 0.0                                                                  | 0%                | 0.00%                           | 0.00%       |                      |  |
|                                                             |                                                                                                                                                                                                                                                                                                                                                                                                                                                                                                                                                                                                                                                                                                                                                                                                                                                                                                                                                                                                                                                                                                                                                                                                                                                                                                                                                                                                                                                                                                                                                                                                                                                                                                                                                                                                                                                                                                                                                                                                                                                                                                                                |                                          |                 |                            |                                                                      |                   |                                 |             |                      |  |