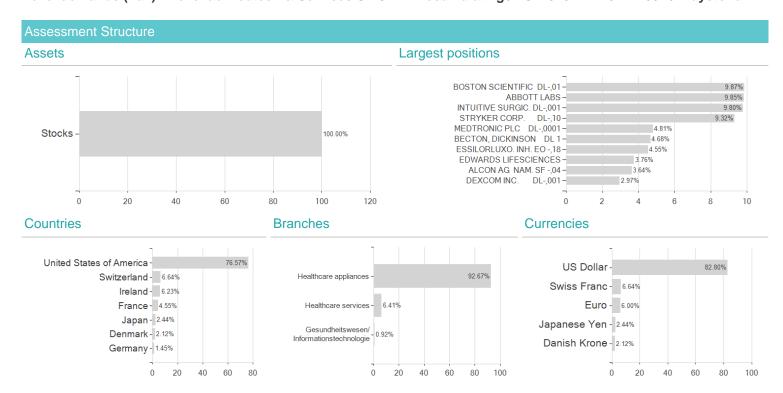

## Bellevue Funds (Lux) - Bellevue Medtech & Services U2 CHF - Accumulating / LU2194372772 / A2P68L / Waystone