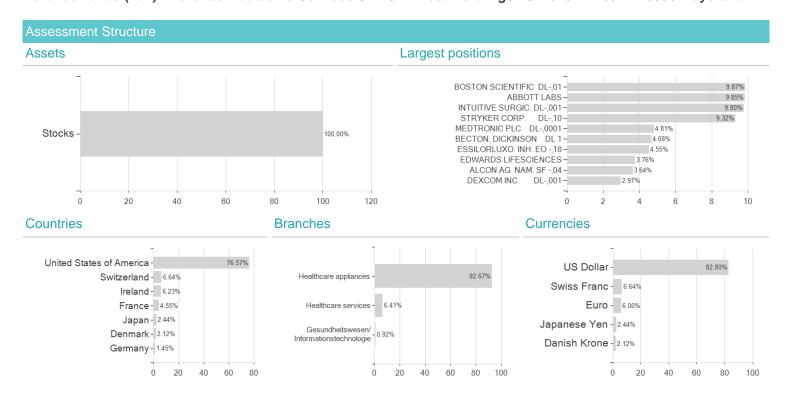

## Bellevue Funds (Lux) - Bellevue Medtech & Services U2 EUR - Accumulating / LU2194372426 / A2P68J / Waystone