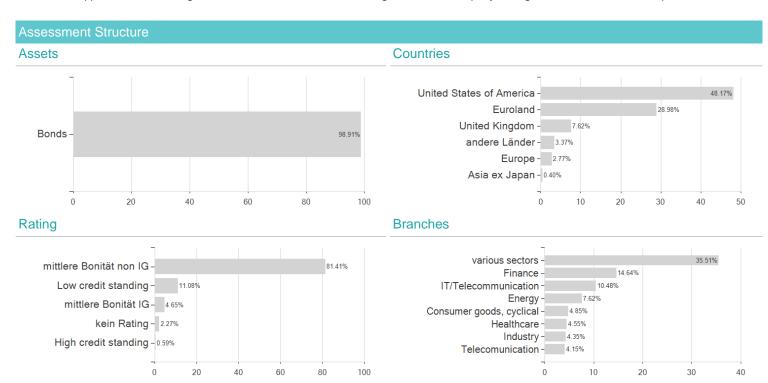

#### Investment strategy

The Fund's investment approach is based on the analysis of the credit profile of individual high yield issuers, as well as the macro and micro environment for high yield bonds. The Investment Manager mainly focuses on finding high conviction credit research ideas which are complemented by top-down analysis (making investment decisions based on the analysis of the economy as a whole). The Investment Manager looks to construct a portfolio that is well-diversified by industry but also able to take advantage of favourable secular or cyclical industry trends. Analysis will also include a geographical view, which will identify the regions they wish to invest large or small amounts in. The Fund is subject to a strong focus on risk, which is actively managed at the security, sector and total portfolio level, with the objective of generating strong risk-adjusted returns in a wide variety of market environments. The Investment Manager may use foreign exchange and related derivative instruments to hedge currency. Debt securities may be denominated in a wide range of currencies.

### Investment goal

The Fund seeks long-term total returns. The Fund will be actively managed seeking to outperform the ICE BofA Global High Yield Constrained Index (the "Index"), investing primarily in debt securities worldwide which are considered by the Investment Manager to be below investment grade. The largest issuers are capped at 2% of the weight of the total Index with the excess weight redistributed equally amongst the issuers under that cap.