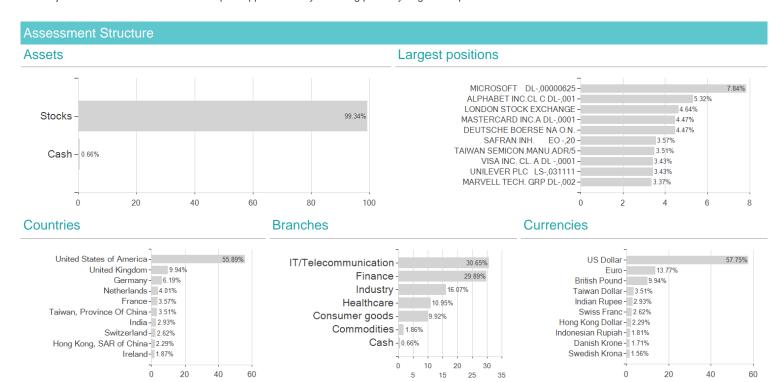

es. The equity securities in which the Fund may invest include common stock, preferred stock, American Depositary Receipts ("ADRs") and Global Depositary Receipts ("GDRs") and the Fund may also invest in CIS (including, exchange traded funds ("ETFs") subject to the limits set out in the Prospectus. The equity securities in which the Fund may invest will be issued by mid- and large-capitalisation companies generally with market capitalizations above \$2 billion at the time of purchase that the Fund's Investment Manager believes have strong, or improving, long-term business characteristics and share prices that do not reflect these favourable fundamental attributes.

### Investment goal

The objective of the Fund is to achieve capital appreciation by investing primarily in global equities.