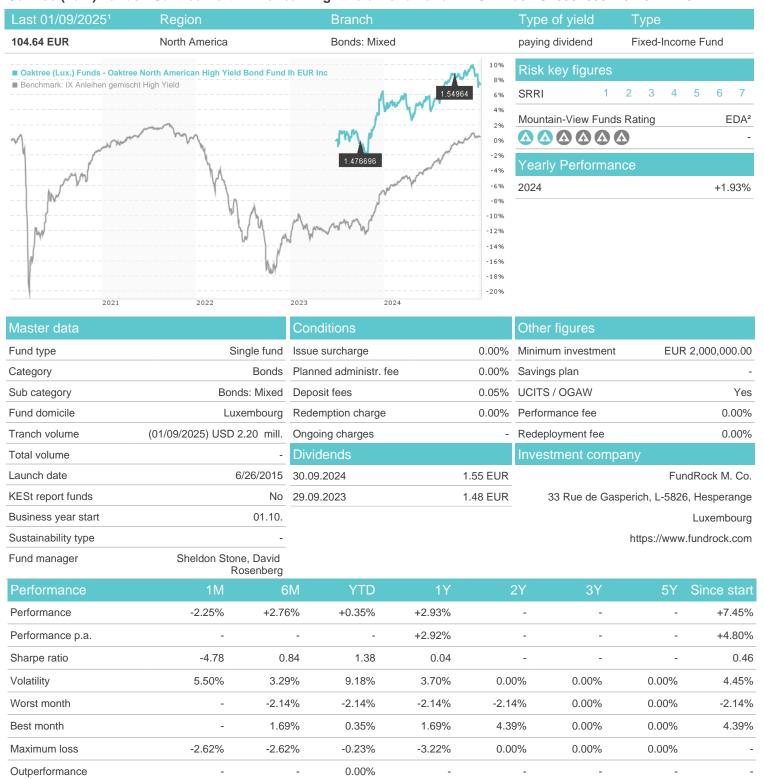

## Oaktree (Lux.) Funds - Oaktree North American High Yield Bond Fund Ih EUR Inc / LU2635408912 / A3EM41 /

Austria, Germany, Switzerland, Luxembourg, Czech Republic

<sup>1</sup> Important note on update status: The displayed date refers exclusively to the calculation of the NAV.
2 Displays the Ethical-Dynamical Ratio calculated according to standard criteria. The maximum value is 100. For more information visit <a href="http://www.mountain-view.com/FER-Fonds-Rating.pdf">http://www.mountain-view.com/FER-Fonds-Rating.pdf</a>

## Oaktree (Lux.) Funds - Oaktree North American High Yield Bond Fund Ih EUR Inc / LU2635408912 / A3EM41 /