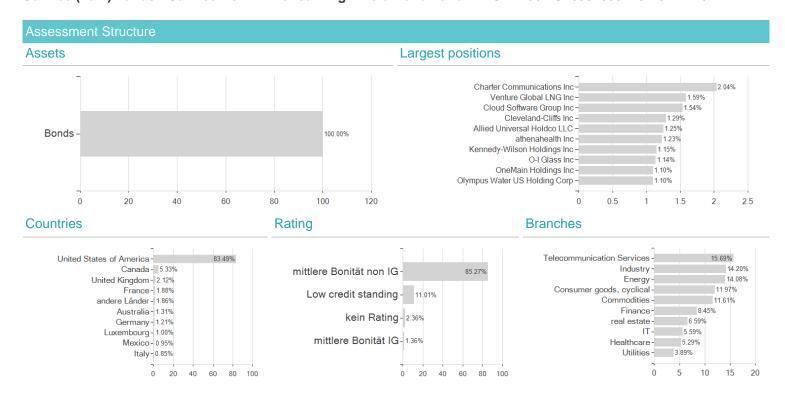

## Oaktree (Lux.) Funds - Oaktree North American High Yield Bond Fund Ih EUR Inc / LU2635408912 / A3EM41 /



Austria, Germany, Switzerland, Luxembourg, Czech Republic

<sup>1</sup> Important note on update status: The displayed date refers exclusively to the calculation of the NAV.
2 Displays the Ethical-Dynamical Ratio calculated according to standard criteria. The maximum value is 100. For more information visit <a href="http://www.mountain-view.com/FER-Fonds-Rating.pdf">http://www.mountain-view.com/FER-Fonds-Rating.pdf</a>





## Oaktree (Lux.) Funds - Oaktree North American High Yield Bond Fund Ih EUR Inc / LU2635408912 / A3EM41 /