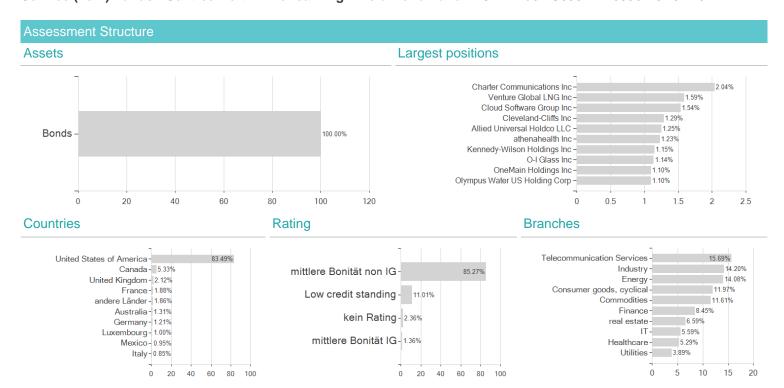

## Oaktree (Lux.) Funds - Oaktree North American High Yield Bond Fund Ih CHF Inc / LU0931242605 / A3D8LK /



## Distribution permission

Austria, Germany, Switzerland, Luxembourg, Czech Republic

<sup>1</sup> Important note on update status: The displayed date refers exclusively to the calculation of the NAV.

<sup>2</sup> Displays the Ethical-Dynamical Ratio calculated according to standard criteria. The maximum value is 100. For more information visit <a href="https://www.mountain-view.com/FER-Fonds-Rating.pdf">https://www.mountain-view.com/FER-Fonds-Rating.pdf</a>





## Oaktree (Lux.) Funds - Oaktree North American High Yield Bond Fund Ih CHF Inc / LU0931242605 / A3D8LK /