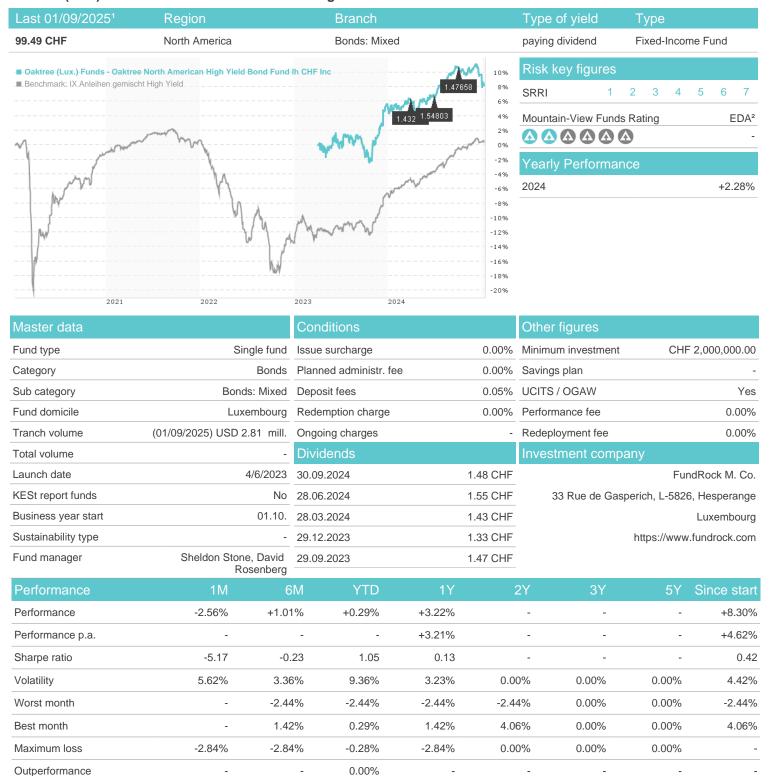

## Oaktree (Lux.) Funds - Oaktree North American High Yield Bond Fund Ih CHF Inc / LU0931242605 / A3D8LK /

## Distribution permission

Austria, Germany, Switzerland, Luxembourg, Czech Republic

<sup>1</sup> Important note on update status: The displayed date refers exclusively to the calculation of the NAV.

<sup>2</sup> Displays the Ethical-Dynamical Ratio calculated according to standard criteria. The maximum value is 100. For more information visit <a href="https://www.mountain-view.com/FER-Fonds-Rating.pdf">https://www.mountain-view.com/FER-Fonds-Rating.pdf</a>