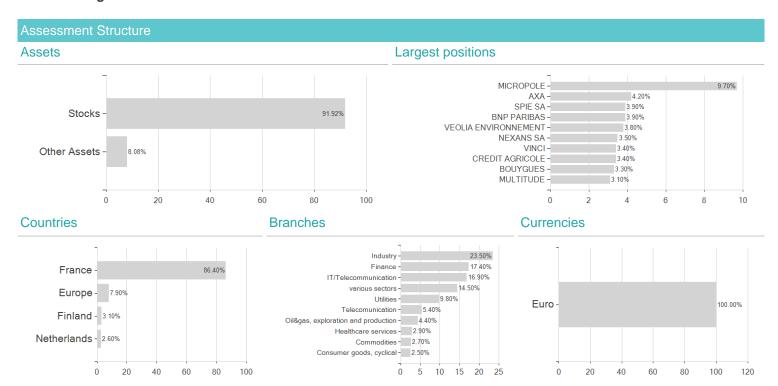

|              | 0.00%                                   |         |                                                              |                                                                                 |                     |                                        |

Czech Republic

<sup>1</sup> Important note on update status: The displayed date refers exclusively to the calculation of the NAV.
2 Displays the Ethical-Dynamical Ratio calculated according to standard criteria. The maximum value is 100. For more information visit <a href="http://www.mountain-view.com/FER-Fonds-Rating.pdf">http://www.mountain-view.com/FER-Fonds-Rating.pdf</a>





## Dorval Manageurs R EUR / FR0010158048 / A0NF89 / Dorval AM