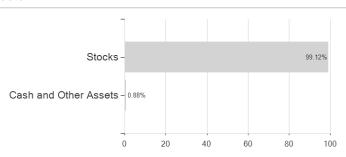

not available to buy until further notice except at the discretion of the Manager (you can still sell your units daily). The Fund aims to provide a return on your investment (generated through an increase in the value of the assets held by the Fund) over the long term (5 or more consecutive years beginning at the point of investment). The Fund invests at least 70% of its total assets in the equity securities (e.g. shares) of companies incorporated or listed in Europe, but excluding the United Kingdom. Depending on market conditions, the Fund will invest in equity securities of companies that are, in the opinion of the investment adviser(IA), undervalued (i.e. their share price does not reflect their underlying worth) or have good growth potential.

# Assessment Structure

### **Assets**



# Largest positions



#### Countries



### Branches