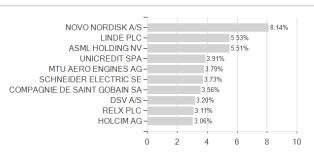

ntil further notice except at the discretion of the Manager (you can still sell your units daily). The Fund aims to provide a return on your investment (generated through an increase in the value of the assets held by the Fund) over the long term (5 or more consecutive years beginning at the point of investment). The Fund invests at least 70% of its total assets in the equity securities (e.g. shares) of companies incorporated or listed in Europe, but excluding the United Kingdom. Depending on market conditions, the Fund will invest in equity securities of companies that are, in the opinion of the investment adviser(IA), undervalued (i.e. their share price does not reflect their underlying worth) or have good growth potential.

# Assessment Structure

### **Assets**



# Largest positions



#### Countries



### Branches