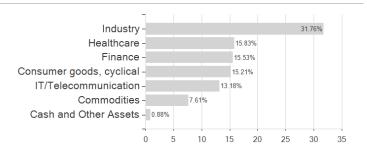

discretion of the Manager (you can still sell your units daily). The Fund aims to provide a return on your investment (generated through an increase in the value of the assets held by the Fund) over the long term (5 or more consecutive years beginning at the point of investment). The Fund invests at least 70% of its total assets in the equity securities (e.g. shares) of companies incorporated or listed in Europe, but excluding the United Kingdom. Depending on market conditions, the Fund will invest in equity securities of companies that are, in the opinion of the investment adviser(IA), undervalued (i.e. their share price does not reflect their underlying worth) or have good growth potential.

# Assessment Structure

### **Assets**



# Largest positions



#### Countries



### Branches