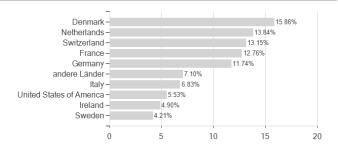

e except at the discretion of the Manager (you can still sell your units daily). The Fund aims to provide a return on your investment (generated through an increase in the value of the assets held by the Fund) over the long term (5 or more consecutive years beginning at the point of investment). The Fund invests at least 70% of its total assets in the equity securities (e.g. shares) of companies incorporated or listed in Europe, but excluding the United Kingdom. Depending on market conditions, the Fund will invest in equity securities of companies that are, in the opinion of the investment adviser(IA), undervalued (i.e. their share price does not reflect their underlying worth) or have good growth potential.

# Assessment Structure

### **Assets**



# Largest positions



#### Countries



### Branches