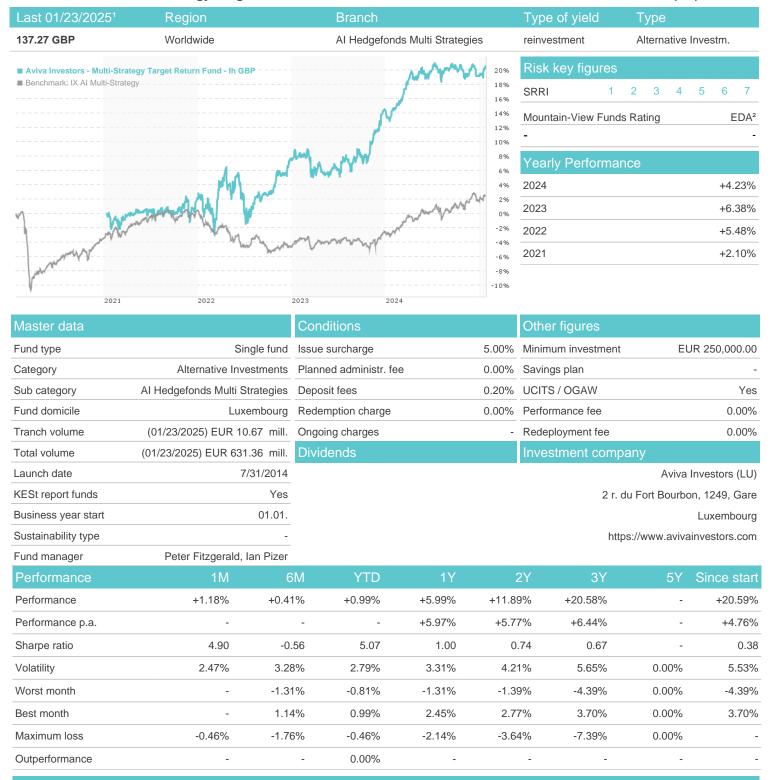

## Aviva Investors - Multi-Strategy Target Return Fund - Ih GBP / LU1084540324 / A119DF / Aviva Investors (LU)