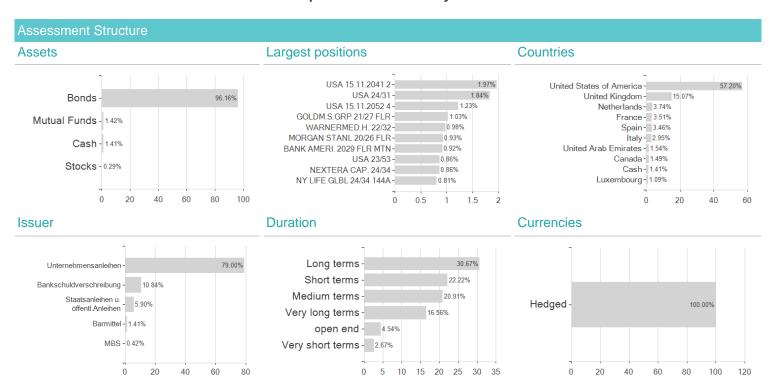

## Aviva Investors - Global Investment Grade Corporate Bond Fund - Zyh EUR / LU2497284039 / A3DQEL / Aviva



Germany, Switzerland, Luxembourg, Czech Republic

<sup>1</sup> Important note on update status: The displayed date refers exclusively to the calculation of the NAV.
2 Displays the Ethical-Dynamical Ratio calculated according to standard criteria. The maximum value is 100. For more information visit <a href="http://www.mountain-view.com/FER-Fonds-Rating.pdf">http://www.mountain-view.com/FER-Fonds-Rating.pdf</a>





## Aviva Investors - Global Investment Grade Corporate Bond Fund - Zyh EUR / LU2497284039 / A3DQEL / Aviva