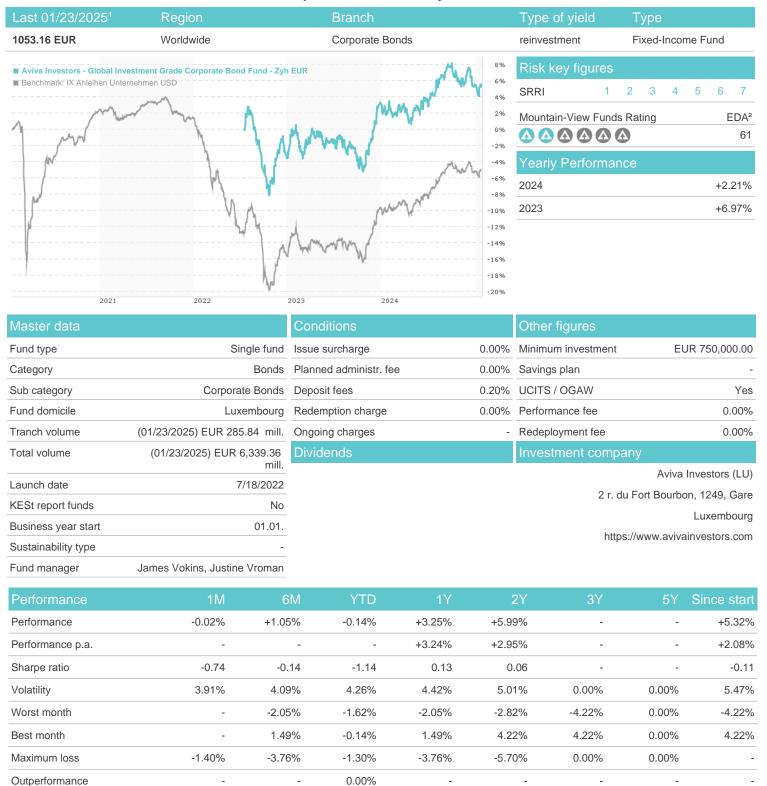

## Aviva Investors - Global Investment Grade Corporate Bond Fund - Zyh EUR / LU2497284039 / A3DQEL / Aviva

Germany, Switzerland, Luxembourg, Czech Republic

<sup>1</sup> Important note on update status: The displayed date refers exclusively to the calculation of the NAV.
2 Displays the Ethical-Dynamical Ratio calculated according to standard criteria. The maximum value is 100. For more information visit <a href="http://www.mountain-view.com/FER-Fonds-Rating.pdf">http://www.mountain-view.com/FER-Fonds-Rating.pdf</a>