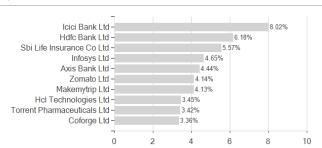

|

Austria, Germany, Switzerland, Luxembourg, Czech Republic

<sup>1</sup> Important note on update status: The displayed date refers exclusively to the calculation of the NAV.
2 Displays the Ethical-Dynamical Ratio calculated according to standard criteria. The maximum value is 100. For more information visit <a href="http://www.mountain-view.com/FER-Fonds-Rating.pdf">http://www.mountain-view.com/FER-Fonds-Rating.pdf</a>





# Pictet - Indian Equities - Z JPY / LU1793272953 / A2JGG6 / Pictet AM (EU)

### Investment goal

The sub-fund seeks capital growth by investing at least two-thirds of its total assets in a diversified portfolio of the shares of companies whose main business and/or registered office is in India.







# Largest positions



# Countries



### **Branches**