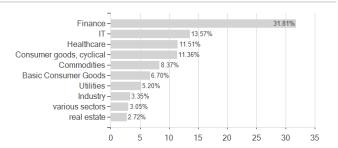

|

Austria, Germany, Switzerland, Luxembourg, Czech Republic

<sup>1</sup> Important note on update status: The displayed date refers exclusively to the calculation of the NAV.
2 Displays the Ethical-Dynamical Ratio calculated according to standard criteria. The maximum value is 100. For more information visit <a href="http://www.mountain-view.com/FER-Fonds-Rating.pdf">http://www.mountain-view.com/FER-Fonds-Rating.pdf</a>





# Pictet - Indian Equities - Z JPY / LU1793272953 / A2JGG6 / Pictet AM (EU)

### Investment goal

The sub-fund seeks capital growth by investing at least two-thirds of its total assets in a diversified portfolio of the shares of companies whose main business and/or registered office is in India.







# Largest positions



# Countries



### **Branches**