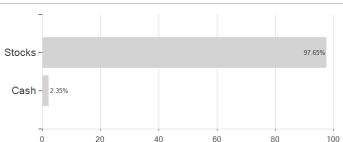

|

Austria, Germany, Switzerland, Luxembourg, Czech Republic

<sup>1</sup> Important note on update status: The displayed date refers exclusively to the calculation of the NAV.
2 Displays the Ethical-Dynamical Ratio calculated according to standard criteria. The maximum value is 100. For more information visit <a href="http://www.mountain-view.com/FER-Fonds-Rating.pdf">http://www.mountain-view.com/FER-Fonds-Rating.pdf</a>





# Pictet - Indian Equities - Z JPY / LU1793272953 / A2JGG6 / Pictet AM (EU)

### Investment goal

The sub-fund seeks capital growth by investing at least two-thirds of its total assets in a diversified portfolio of the shares of companies whose main business and/or registered office is in India.







# Largest positions



# Countries



### **Branches**