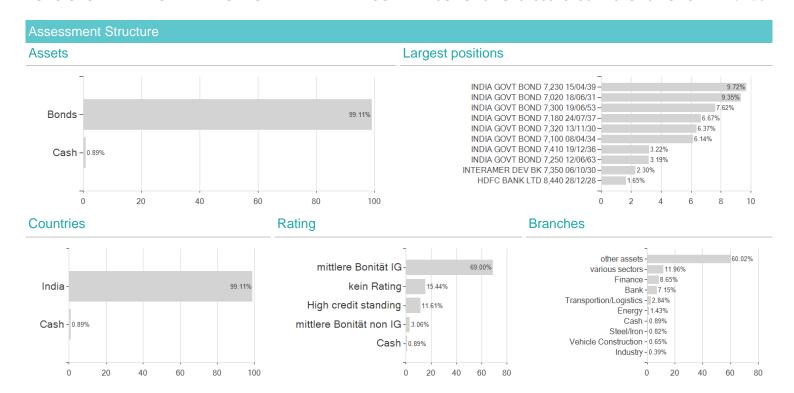

## HSBC GLOBAL INVESTMENT FUNDS - INDIA FIXED INCOME AM3OAUD / LU1819531879 / A401SR / HSBC Inv. Funds

| Last 01/23/2025 <sup>1</sup>                           | Country                           |                   | Branch                       |        |                                                                                                                                                                                                                                                                                                                                                                                                                                                                                                                                                                                                                                                                                                                                                                                                                                                                                                                                                                                                                                                                                                                                                                                                                                                                                                                                                                                                                                                                                                                                                                                                                                                                                                                                                                                                                                                                                                                                                                                                                                                                                                                               | Type of yield                                                                                  | Туре           |                                                                 |
|--------------------------------------------------------|-----------------------------------|-------------------|------------------------------|--------|-------------------------------------------------------------------------------------------------------------------------------------------------------------------------------------------------------------------------------------------------------------------------------------------------------------------------------------------------------------------------------------------------------------------------------------------------------------------------------------------------------------------------------------------------------------------------------------------------------------------------------------------------------------------------------------------------------------------------------------------------------------------------------------------------------------------------------------------------------------------------------------------------------------------------------------------------------------------------------------------------------------------------------------------------------------------------------------------------------------------------------------------------------------------------------------------------------------------------------------------------------------------------------------------------------------------------------------------------------------------------------------------------------------------------------------------------------------------------------------------------------------------------------------------------------------------------------------------------------------------------------------------------------------------------------------------------------------------------------------------------------------------------------------------------------------------------------------------------------------------------------------------------------------------------------------------------------------------------------------------------------------------------------------------------------------------------------------------------------------------------------|------------------------------------------------------------------------------------------------|----------------|-----------------------------------------------------------------|
| 7.46 AUD                                               | India                             |                   | Bonds: Mixed                 |        |                                                                                                                                                                                                                                                                                                                                                                                                                                                                                                                                                                                                                                                                                                                                                                                                                                                                                                                                                                                                                                                                                                                                                                                                                                                                                                                                                                                                                                                                                                                                                                                                                                                                                                                                                                                                                                                                                                                                                                                                                                                                                                                               | paying dividend Fixed-Income Fund                                                              |                | ne Fund                                                         |
| ■ HSBC GLOBAL INVESTMEN ■ Benchmark: IX Anleihen gemis |                                   | AM3OAU            | Markey Mark                  |        | 6 % 5 % 4 % 3 % 2 % 1 % 2 % 1 % 1 % 1 3 % 1 3 % 1 3 % 1 3 % 1 3 % 1 3 % 1 3 % 1 3 % 1 3 % 1 3 % 1 3 % 1 3 % 1 3 % 1 3 % 1 3 % 1 3 % 1 3 % 1 3 % 1 3 % 1 3 % 1 3 % 1 3 % 1 3 % 1 3 % 1 3 % 1 3 % 1 3 % 1 3 % 1 3 % 1 3 % 1 3 % 1 3 % 1 3 % 1 3 % 1 3 % 1 3 % 1 3 % 1 3 % 1 3 % 1 3 % 1 3 % 1 3 % 1 3 % 1 3 % 1 3 % 1 3 % 1 3 % 1 3 % 1 3 % 1 3 % 1 3 % 1 3 % 1 3 % 1 3 % 1 3 % 1 3 % 1 3 % 1 3 % 1 3 % 1 3 % 1 3 % 1 3 % 1 3 % 1 3 % 1 3 % 1 3 % 1 3 % 1 3 % 1 3 % 1 3 % 1 3 % 1 3 % 1 3 % 1 3 % 1 3 % 1 3 % 1 3 % 1 3 % 1 3 % 1 3 % 1 3 % 1 3 % 1 3 % 1 3 % 1 3 % 1 3 % 1 3 % 1 3 % 1 3 % 1 3 % 1 3 % 1 3 % 1 3 % 1 3 % 1 3 % 1 3 % 1 3 % 1 3 % 1 3 % 1 3 % 1 3 % 1 3 % 1 3 % 1 3 % 1 3 % 1 3 % 1 3 % 1 3 % 1 3 % 1 3 % 1 3 % 1 3 % 1 3 % 1 3 % 1 3 % 1 3 % 1 3 % 1 3 % 1 3 % 1 3 % 1 3 % 1 3 % 1 3 % 1 3 % 1 3 % 1 3 % 1 3 % 1 3 % 1 3 % 1 3 % 1 3 % 1 3 % 1 3 % 1 3 % 1 3 % 1 3 % 1 3 % 1 3 % 1 3 % 1 3 % 1 3 % 1 3 % 1 3 % 1 3 % 1 3 % 1 3 % 1 3 % 1 3 % 1 3 % 1 3 % 1 3 % 1 3 % 1 3 % 1 3 % 1 3 % 1 3 % 1 3 % 1 3 % 1 3 % 1 3 % 1 3 % 1 3 % 1 3 % 1 3 % 1 3 % 1 3 % 1 3 % 1 3 % 1 3 % 1 3 % 1 3 % 1 3 % 1 3 % 1 3 % 1 3 % 1 3 % 1 3 % 1 3 % 1 3 % 1 3 % 1 3 % 1 3 % 1 3 % 1 3 % 1 3 % 1 3 % 1 3 % 1 3 % 1 3 % 1 3 % 1 3 % 1 3 % 1 3 % 1 3 % 1 3 % 1 3 % 1 3 % 1 3 % 1 3 % 1 3 % 1 3 % 1 3 % 1 3 % 1 3 % 1 3 % 1 3 % 1 3 % 1 3 % 1 3 % 1 3 % 1 3 % 1 3 % 1 3 % 1 3 % 1 3 % 1 3 % 1 3 % 1 3 % 1 3 % 1 3 % 1 3 % 1 3 % 1 3 % 1 3 % 1 3 % 1 3 % 1 3 % 1 3 % 1 3 % 1 3 % 1 3 % 1 3 % 1 3 % 1 3 % 1 3 % 1 3 % 1 3 % 1 3 % 1 3 % 1 3 % 1 3 % 1 3 % 1 3 % 1 3 % 1 3 % 1 3 % 1 3 % 1 3 % 1 3 % 1 3 % 1 3 % 1 3 % 1 3 % 1 3 % 1 3 % 1 3 % 1 3 % 1 3 % 1 3 % 1 3 % 1 3 % 1 3 % 1 3 % 1 3 % 1 3 % 1 3 % 1 3 % 1 3 % 1 3 % 1 3 % 1 3 % 1 3 % 1 3 % 1 3 % 1 3 % 1 3 % 1 3 % 1 3 % 1 3 % 1 3 % 1 3 % 1 3 % 1 3 % 1 3 % 1 3 % 1 3 % 1 3 % 1 3 % 1 3 % 1 3 % 1 3 % 1 3 % 1 3 % 1 3 % 1 3 % 1 3 % 1 3 % 1 3 % 1 3 % 1 3 % 1 3 % 1 3 % 1 3 % 1 3 % 1 3 % 1 3 % 1 3 % 1 3 % 1 3 % 1 3 % 1 3 % 1 3 % 1 3 % 1 3 % 1 3 % 1 3 % 1 3 % 1 3 % 1 3 % 1 3 % 1 3 % 1 3 % 1 3 % 1 3 % 1 3 % 1 3 % 1 3 % 1 3 % 1 3 % 1 3 % 1 3 % 1 3 % 1 3 % 1 3 % 1 3 % | Risk key figures SRRI 1  Mountain-View Func  A A A A  Yearly Performa 2024 2023 2022 2021 2020 | <b>A</b>       | 5 6 7  EDA <sup>2</sup> 63  +0.50% +3.93% -10.25% +0.23% +5.92% |
| Master data                                            | 2022                              |                   | Conditions 2024              |        |                                                                                                                                                                                                                                                                                                                                                                                                                                                                                                                                                                                                                                                                                                                                                                                                                                                                                                                                                                                                                                                                                                                                                                                                                                                                                                                                                                                                                                                                                                                                                                                                                                                                                                                                                                                                                                                                                                                                                                                                                                                                                                                               | Other figures                                                                                  |                |                                                                 |
| Fund type                                              | Single fund                       |                   |                              |        | 3.10%                                                                                                                                                                                                                                                                                                                                                                                                                                                                                                                                                                                                                                                                                                                                                                                                                                                                                                                                                                                                                                                                                                                                                                                                                                                                                                                                                                                                                                                                                                                                                                                                                                                                                                                                                                                                                                                                                                                                                                                                                                                                                                                         |                                                                                                |                | USD 5,000.00                                                    |
| Category                                               | Bonds                             |                   | Planned administr. fee 0.00% |        | Savings plan                                                                                                                                                                                                                                                                                                                                                                                                                                                                                                                                                                                                                                                                                                                                                                                                                                                                                                                                                                                                                                                                                                                                                                                                                                                                                                                                                                                                                                                                                                                                                                                                                                                                                                                                                                                                                                                                                                                                                                                                                                                                                                                  |                                                                                                | -              |                                                                 |
| Sub category                                           | Bonds: Mixed                      |                   | Deposit fees 0.00%           |        | UCITS / OGAW Ye                                                                                                                                                                                                                                                                                                                                                                                                                                                                                                                                                                                                                                                                                                                                                                                                                                                                                                                                                                                                                                                                                                                                                                                                                                                                                                                                                                                                                                                                                                                                                                                                                                                                                                                                                                                                                                                                                                                                                                                                                                                                                                               |                                                                                                | Yes            |                                                                 |
| Fund domicile                                          | Luxembourg                        |                   | Redemption charge 0.00%      |        | Performance fee 0                                                                                                                                                                                                                                                                                                                                                                                                                                                                                                                                                                                                                                                                                                                                                                                                                                                                                                                                                                                                                                                                                                                                                                                                                                                                                                                                                                                                                                                                                                                                                                                                                                                                                                                                                                                                                                                                                                                                                                                                                                                                                                             |                                                                                                | 0.00%          |                                                                 |
| Tranch volume                                          | (01/23/2025) USD 15.81 mill.      |                   | Ongoing charges -            |        | Redeployment fee 0.0                                                                                                                                                                                                                                                                                                                                                                                                                                                                                                                                                                                                                                                                                                                                                                                                                                                                                                                                                                                                                                                                                                                                                                                                                                                                                                                                                                                                                                                                                                                                                                                                                                                                                                                                                                                                                                                                                                                                                                                                                                                                                                          |                                                                                                | 0.00%          |                                                                 |
| Total volume                                           | (01/23/2025) USD 688.78 mill.     |                   | Dividends                    |        | Investment company                                                                                                                                                                                                                                                                                                                                                                                                                                                                                                                                                                                                                                                                                                                                                                                                                                                                                                                                                                                                                                                                                                                                                                                                                                                                                                                                                                                                                                                                                                                                                                                                                                                                                                                                                                                                                                                                                                                                                                                                                                                                                                            |                                                                                                |                |                                                                 |
| Launch date                                            | 8/29/2018                         |                   | 30.12.2024 0.04 AUD          |        | 18, Boulevard de Kockelscheuer, 1821,                                                                                                                                                                                                                                                                                                                                                                                                                                                                                                                                                                                                                                                                                                                                                                                                                                                                                                                                                                                                                                                                                                                                                                                                                                                                                                                                                                                                                                                                                                                                                                                                                                                                                                                                                                                                                                                                                                                                                                                                                                                                                         |                                                                                                | nv. Funds (LU) |                                                                 |
| KESt report funds                                      | No                                |                   | 27.11.2024 0.04 AUD          |        |                                                                                                                                                                                                                                                                                                                                                                                                                                                                                                                                                                                                                                                                                                                                                                                                                                                                                                                                                                                                                                                                                                                                                                                                                                                                                                                                                                                                                                                                                                                                                                                                                                                                                                                                                                                                                                                                                                                                                                                                                                                                                                                               |                                                                                                |                |                                                                 |
| Business year start                                    | 01.04.                            |                   | 29.10.2024 0.04 AUD          |        |                                                                                                                                                                                                                                                                                                                                                                                                                                                                                                                                                                                                                                                                                                                                                                                                                                                                                                                                                                                                                                                                                                                                                                                                                                                                                                                                                                                                                                                                                                                                                                                                                                                                                                                                                                                                                                                                                                                                                                                                                                                                                                                               |                                                                                                | Luxemburg      |                                                                 |
| Sustainability type                                    | -                                 |                   | 27.09.2024 0.04 AUI          |        | 0.04 AUD                                                                                                                                                                                                                                                                                                                                                                                                                                                                                                                                                                                                                                                                                                                                                                                                                                                                                                                                                                                                                                                                                                                                                                                                                                                                                                                                                                                                                                                                                                                                                                                                                                                                                                                                                                                                                                                                                                                                                                                                                                                                                                                      |                                                                                                |                | · ·                                                             |
| Fund manager                                           | Sanjay B Shah, Fouad Mo<br>Willia | uadine,<br>am GOH | 29.08.2024                   |        | 0.04 AUD                                                                                                                                                                                                                                                                                                                                                                                                                                                                                                                                                                                                                                                                                                                                                                                                                                                                                                                                                                                                                                                                                                                                                                                                                                                                                                                                                                                                                                                                                                                                                                                                                                                                                                                                                                                                                                                                                                                                                                                                                                                                                                                      | www.assetmanagement.hsbc.lu                                                                    |                |                                                                 |
| Performance                                            | 1M                                | 6                 | M YTD                        | 1Y     |                                                                                                                                                                                                                                                                                                                                                                                                                                                                                                                                                                                                                                                                                                                                                                                                                                                                                                                                                                                                                                                                                                                                                                                                                                                                                                                                                                                                                                                                                                                                                                                                                                                                                                                                                                                                                                                                                                                                                                                                                                                                                                                               | 2Y 3Y                                                                                          | 5Y             | Since start                                                     |
| Performance                                            | -0.89%                            | -1.14             | 1% -0.48%                    | +0.05% | +2.0                                                                                                                                                                                                                                                                                                                                                                                                                                                                                                                                                                                                                                                                                                                                                                                                                                                                                                                                                                                                                                                                                                                                                                                                                                                                                                                                                                                                                                                                                                                                                                                                                                                                                                                                                                                                                                                                                                                                                                                                                                                                                                                          | 6% -5.91%                                                                                      | -1.63%         | +8.94%                                                          |
| Performance p.a.                                       | -                                 |                   |                              | +0.05% | +1.0                                                                                                                                                                                                                                                                                                                                                                                                                                                                                                                                                                                                                                                                                                                                                                                                                                                                                                                                                                                                                                                                                                                                                                                                                                                                                                                                                                                                                                                                                                                                                                                                                                                                                                                                                                                                                                                                                                                                                                                                                                                                                                                          | 3% -2.01%                                                                                      | -0.33%         | +1.34%                                                          |
| Sharpe ratio                                           | -2.71                             | -1.               | 71 -1.97                     | -0.88  | -0                                                                                                                                                                                                                                                                                                                                                                                                                                                                                                                                                                                                                                                                                                                                                                                                                                                                                                                                                                                                                                                                                                                                                                                                                                                                                                                                                                                                                                                                                                                                                                                                                                                                                                                                                                                                                                                                                                                                                                                                                                                                                                                            | .47 -1.01                                                                                      | -0.58          | -0.23                                                           |
| Volatility                                             | 4.67%                             | 2.87              | 7% 5.08%                     | 2.99%  | 3.4                                                                                                                                                                                                                                                                                                                                                                                                                                                                                                                                                                                                                                                                                                                                                                                                                                                                                                                                                                                                                                                                                                                                                                                                                                                                                                                                                                                                                                                                                                                                                                                                                                                                                                                                                                                                                                                                                                                                                                                                                                                                                                                           | 6% 4.65%                                                                                       | 5.22%          | 5.64%                                                           |
| Worst month                                            | -                                 | -1.47             | 7% -1.47%                    | -1.47% | -1.4                                                                                                                                                                                                                                                                                                                                                                                                                                                                                                                                                                                                                                                                                                                                                                                                                                                                                                                                                                                                                                                                                                                                                                                                                                                                                                                                                                                                                                                                                                                                                                                                                                                                                                                                                                                                                                                                                                                                                                                                                                                                                                                          | 7% -2.85%                                                                                      | -5.13%         | -5.13%                                                          |
| Best month                                             | -                                 | 0.93              | 3% -0.48%                    | 0.93%  | 1.7                                                                                                                                                                                                                                                                                                                                                                                                                                                                                                                                                                                                                                                                                                                                                                                                                                                                                                                                                                                                                                                                                                                                                                                                                                                                                                                                                                                                                                                                                                                                                                                                                                                                                                                                                                                                                                                                                                                                                                                                                                                                                                                           | 3% 2.63%                                                                                       | 2.69%          | 7.87%                                                           |
| Maximum loss                                           | -1.79%                            | -4.09             | 9% -1.44%                    | -4.09% | -4.0                                                                                                                                                                                                                                                                                                                                                                                                                                                                                                                                                                                                                                                                                                                                                                                                                                                                                                                                                                                                                                                                                                                                                                                                                                                                                                                                                                                                                                                                                                                                                                                                                                                                                                                                                                                                                                                                                                                                                                                                                                                                                                                          | 9% -11.43%                                                                                     | -12.81%        | -                                                               |
| Outperformance                                         | -                                 |                   | - 0.00%                      | -      |                                                                                                                                                                                                                                                                                                                                                                                                                                                                                                                                                                                                                                                                                                                                                                                                                                                                                                                                                                                                                                                                                                                                                                                                                                                                                                                                                                                                                                                                                                                                                                                                                                                                                                                                                                                                                                                                                                                                                                                                                                                                                                                               |                                                                                                | -              | -                                                               |