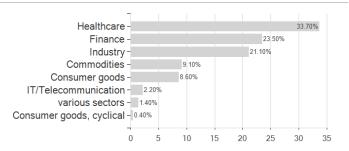

bjective of the Fund is to promote a carbon footprint lower than the SPI (the "Benchmark"). The Investment Manager performs a negative screening and a norm-based screening to filter the investment universe. ESG related information is entering the suitability screen of the stock selection process. The portfolio construction will consider ESG criteria as well as the contribution to risk that arises from ESG exposures. Company specific and portfolio factors including ESG developments are considered when constructing and monitoring the portfolio.

## Investment goal

The Fund seeks to grow your capital and generate income by investing primarily in Swiss equities or equivalent. The Fund is actively managed.

# Assessment Structure Assets



# Largest positions



#### Countries



## Branches