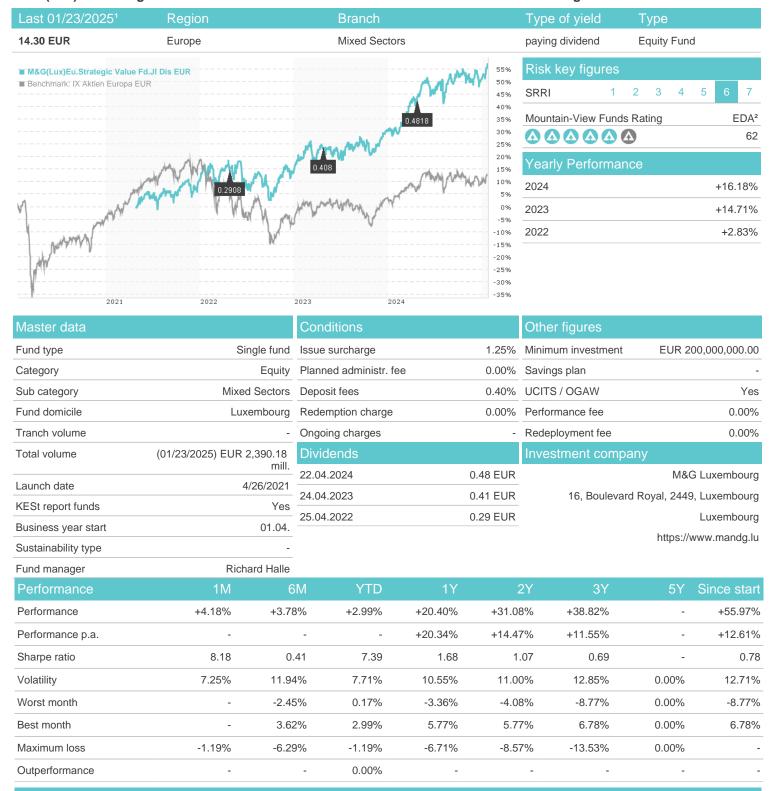

## M&G(Lux)Eu.Strategic Value Fd.JI Dis EUR / LU2329590611 / A3CUEP / M&G Luxembourg

Austria, Germany, Switzerland, Czech Republic

<sup>1</sup> Important note on update status: The displayed date refers exclusively to the calculation of the NAV.
2 Displays the Ethical-Dynamical Ratio calculated according to standard criteria. The maximum value is 100. For more information visit <a href="http://www.mountain-view.com/FER-Fonds-Rating.pdf">http://www.mountain-view.com/FER-Fonds-Rating.pdf</a>