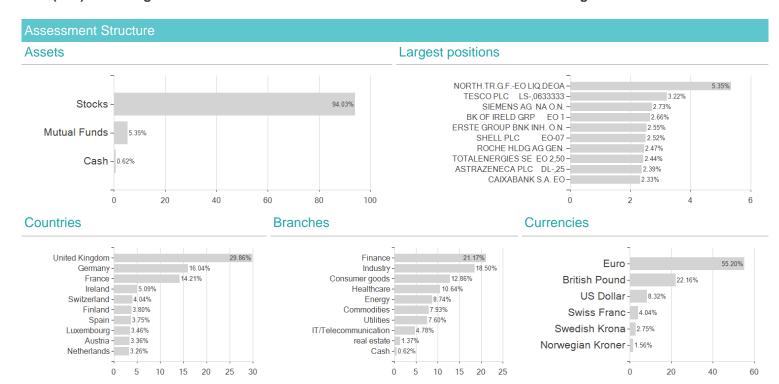

## M&G(Lux)Eu.Strategic Value Fd.JI Dis EUR / LU2329590611 / A3CUEP / M&G Luxembourg



Austria, Germany, Switzerland, Czech Republic

<sup>1</sup> Important note on update status: The displayed date refers exclusively to the calculation of the NAV.
2 Displays the Ethical-Dynamical Ratio calculated according to standard criteria. The maximum value is 100. For more information visit <a href="http://www.mountain-view.com/FER-Fonds-Rating.pdf">http://www.mountain-view.com/FER-Fonds-Rating.pdf</a>





## M&G(Lux)Eu.Strategic Value Fd.JI Dis EUR / LU2329590611 / A3CUEP / M&G Luxembourg