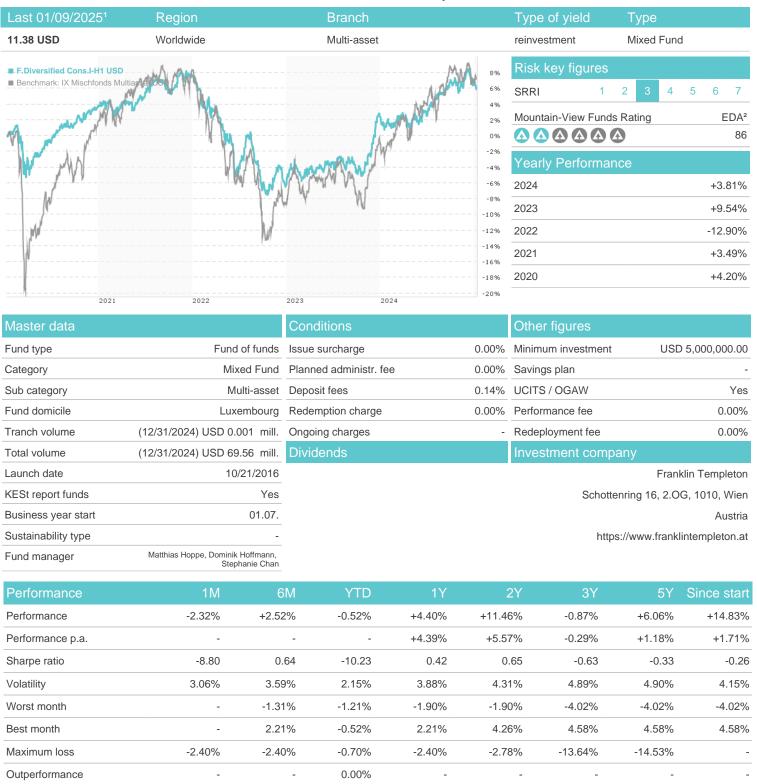

# F.Diversified Cons.I-H1 USD / LU1496350098 / A2AS2U / Franklin Templeton



#### Distribution permission

Austria, Germany, Switzerland, Czech Republic

<sup>1</sup> Important note on update status: The displayed date refers exclusively to the calculation of the NAV.

<sup>2</sup> Displays the Ethical-Dynamical Ratio calculated according to standard criteria. The maximum value is 100. For more information visit <a href="https://www.mountain-view.com/FER-Fonds-Rating.pdf">https://www.mountain-view.com/FER-Fonds-Rating.pdf</a>





# F.Diversified Cons.I-H1 USD / LU1496350098 / A2AS2U / Franklin Templeton

#### Assessment Structure

### **Assets**