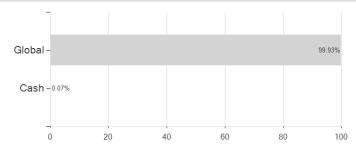

# F.Diversified Cons.I-H1 USD / LU1496350098 / A2AS2U / Franklin Templeton



#### Distribution permission

Austria, Germany, Switzerland, Czech Republic

<sup>1</sup> Important note on update status: The displayed date refers exclusively to the calculation of the NAV.

<sup>2</sup> Displays the Ethical-Dynamical Ratio calculated according to standard criteria. The maximum value is 100. For more information visit <a href="https://www.mountain-view.com/FER-Fonds-Rating.pdf">https://www.mountain-view.com/FER-Fonds-Rating.pdf</a>





# F.Diversified Cons.I-H1 USD / LU1496350098 / A2AS2U / Franklin Templeton

#### Assessment Structure

### **Assets**