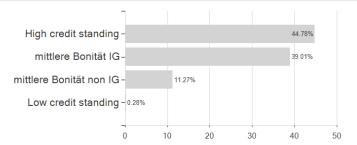

# F.Diversified Cons.I-H1 USD / LU1496350098 / A2AS2U / Franklin Templeton



#### Distribution permission

Austria, Germany, Switzerland, Czech Republic

<sup>1</sup> Important note on update status: The displayed date refers exclusively to the calculation of the NAV.

<sup>2</sup> Displays the Ethical-Dynamical Ratio calculated according to standard criteria. The maximum value is 100. For more information visit <a href="https://www.mountain-view.com/FER-Fonds-Rating.pdf">https://www.mountain-view.com/FER-Fonds-Rating.pdf</a>





# F.Diversified Cons.I-H1 USD / LU1496350098 / A2AS2U / Franklin Templeton

#### Assessment Structure

### **Assets**