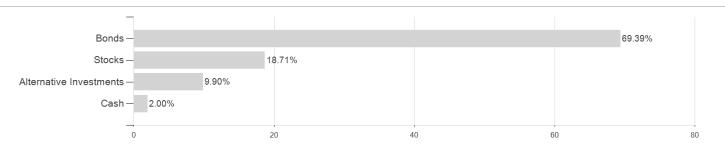

# F.Diversified Cons.I-H1 USD / LU1496350098 / A2AS2U / Franklin Templeton



#### Distribution permission

Austria, Germany, Switzerland, Czech Republic

<sup>1</sup> Important note on update status: The displayed date refers exclusively to the calculation of the NAV.

<sup>2</sup> Displays the Ethical-Dynamical Ratio calculated according to standard criteria. The maximum value is 100. For more information visit <a href="https://www.mountain-view.com/FER-Fonds-Rating.pdf">https://www.mountain-view.com/FER-Fonds-Rating.pdf</a>





# F.Diversified Cons.I-H1 USD / LU1496350098 / A2AS2U / Franklin Templeton

#### Assessment Structure

### **Assets**