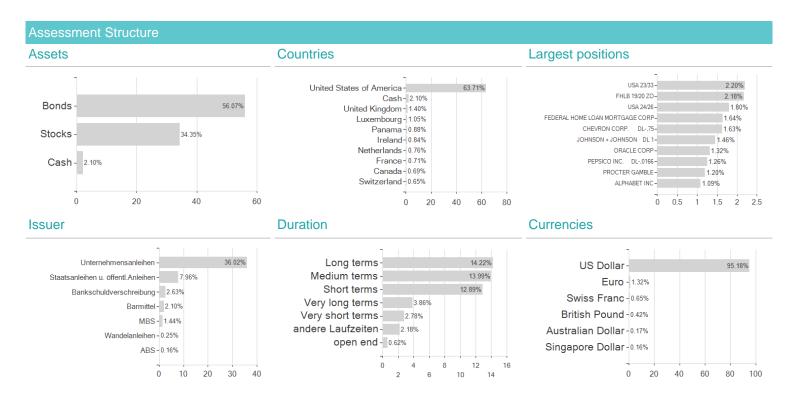

y, Switzerland, Luxembourg, Czech Republic

0.00%

<sup>1</sup> Important note on update status: The displayed date refers exclusively to the calculation of the NAV.

<sup>1</sup> important note on update status: The displayed cate refers exclusively to the calculation of the NAV.

2 Displays the Ethical-Dynamical Ratio calculated according to standard criteria. The maximum value is 100. For more information visit http://www.mountain-view.com/FER-Fonds-Rating.odf





## F.Inc.Fd.Z USD / LU0476945232 / A0YCB5 / Franklin Templeton

## Investment goal

The Fund aims to maximise income while maintaining prospects for capital appreciation by investing primarily in equity securities and long & short-term debt securities. The Fund may invest up to 25 % of its net assets in non-U.S. securities.