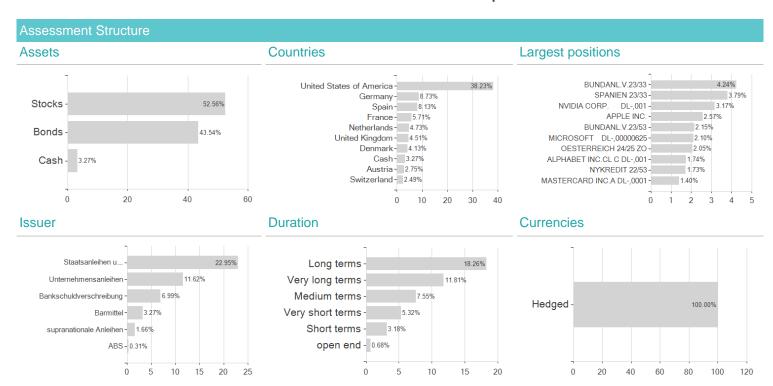

## F.ESG-Focused Balanced Fd.I H1 / LU2319533969 / A3CPWS / Franklin Templeton

Austria, Germany, Switzerland, Luxembourg, Czech Republic

<sup>1</sup> Important note on update status: The displayed date refers exclusively to the calculation of the NAV.
2 Displays the Ethical-Dynamical Ratio calculated according to standard criteria. The maximum value is 100. For more information visit <a href="http://www.mountain-view.com/FER-Fonds-Rating.pdf">http://www.mountain-view.com/FER-Fonds-Rating.pdf</a>

## F.ESG-Focused Balanced Fd.I H1 / LU2319533969 / A3CPWS / Franklin Templeton