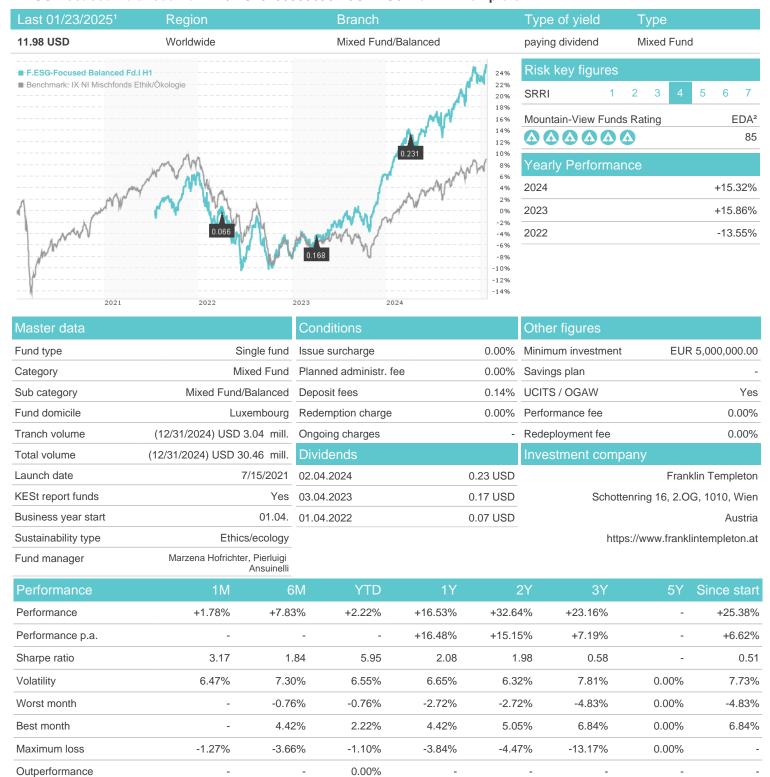

## F.ESG-Focused Balanced Fd.I H1 / LU2319533969 / A3CPWS / Franklin Templeton

Austria, Germany, Switzerland, Luxembourg, Czech Republic

<sup>1</sup> Important note on update status: The displayed date refers exclusively to the calculation of the NAV.
2 Displays the Ethical-Dynamical Ratio calculated according to standard criteria. The maximum value is 100. For more information visit <a href="http://www.mountain-view.com/FER-Fonds-Rating.pdf">http://www.mountain-view.com/FER-Fonds-Rating.pdf</a>

## F.ESG-Focused Balanced Fd.I H1 / LU2319533969 / A3CPWS / Franklin Templeton