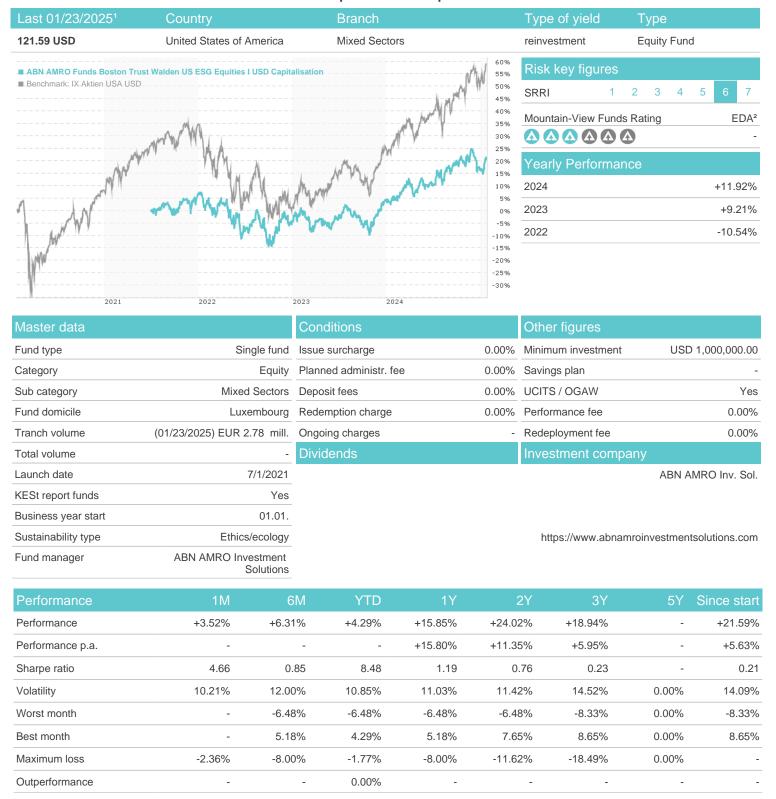

## ABN AMRO Funds Boston Trust Walden US ESG Equities I USD Capitalisation / LU2281296074 / A3CS4T / ABN

Austria, Germany, Switzerland, Luxembourg, Czech Republic

<sup>1</sup> Important note on update status: The displayed date refers exclusively to the calculation of the NAV.
2 Displays the Ethical-Dynamical Ratio calculated according to standard criteria. The maximum value is 100. For more information visit <a href="http://www.mountain-view.com/FER-Fonds-Rating.pdf">http://www.mountain-view.com/FER-Fonds-Rating.pdf</a>

## ABN AMRO Funds Boston Trust Walden US ESG Equities I USD Capitalisation / LU2281296074 / A3CS4T / ABN