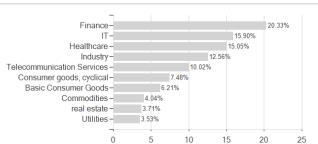

## Assessment Structure Assets Largest positions JPMORGAN CHASE & CO-444% ALIPHARETING-444%

Countries Branches