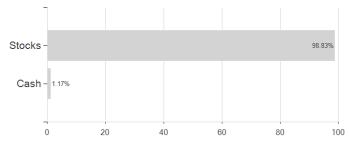

## Assessment Structure Assets Largest positions JPMORGAN CHASE & CO-444% ALIPHARETING-444%

Countries Branches