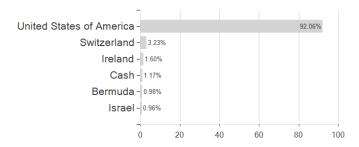

## Assessment Structure Assets Largest positions JPMORGAN CHASE & CO-444% ALIPHARETING-444%

Countries Branches