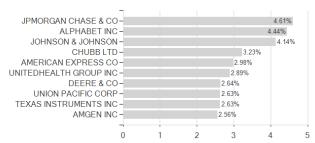

## Assessment Structure Assets Largest positions JPMORGAN CHASE & CO-444% ALIPHARETING-444%

Countries Branches