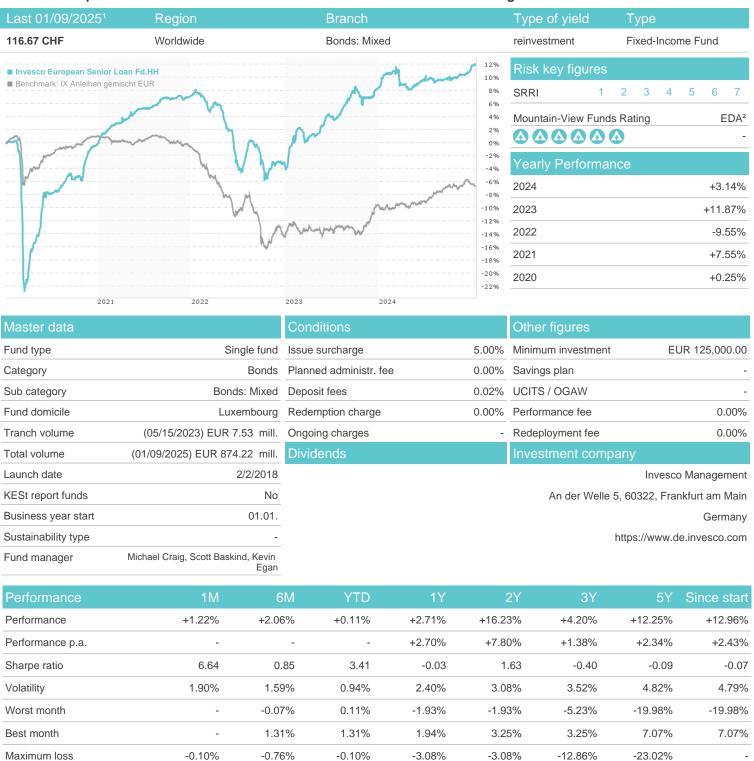

## Invesco European Senior Loan Fd.HH / LU1573120141 / A2DMJL / Invesco Management

## Distribution permission

Austria, Luxembourg

Outperformance

0.00%

<sup>1</sup> Important note on update status: The displayed date refers exclusively to the calculation of the NAV.

<sup>1</sup> Important note on update status: The displayed date refers exclusively to the calculation of the NAV. 2 Displays the Ethical-Dynamical Ratio calculated according to standard criteria. The maximum value is 100. For more information visit <a href="http://www.mountain-view.com/FER-Fonds-Rating.pdf">http://www.mountain-view.com/FER-Fonds-Rating.pdf</a>