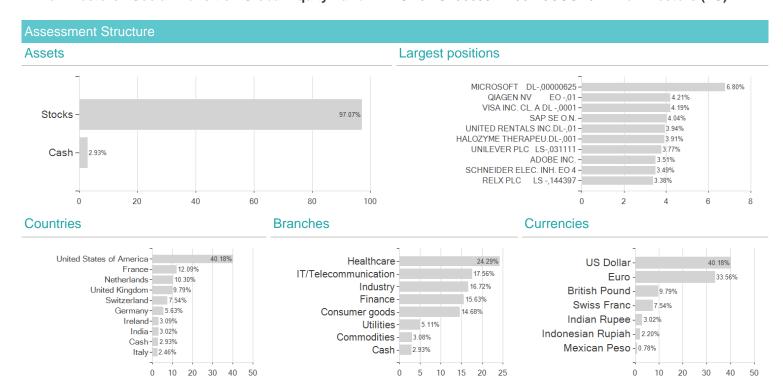

## Aviva Investors - Social Transition Global Equity Fund - A EUR / LU2366394448 / A3CUUP / Aviva Investors (LU)



## Distribution permission

Austria, Germany, Switzerland, Luxembourg, Czech Republic

<sup>1</sup> Important note on update status: The displayed date refers exclusively to the calculation of the NAV.
2 Displays the Ethical-Dynamical Ratio calculated according to standard criteria. The maximum value is 100. For more information visit <a href="http://www.mountain-view.com/FER-Fonds-Rating.pdf">http://www.mountain-view.com/FER-Fonds-Rating.pdf</a>





## Aviva Investors - Social Transition Global Equity Fund - A EUR / LU2366394448 / A3CUUP / Aviva Investors (LU)