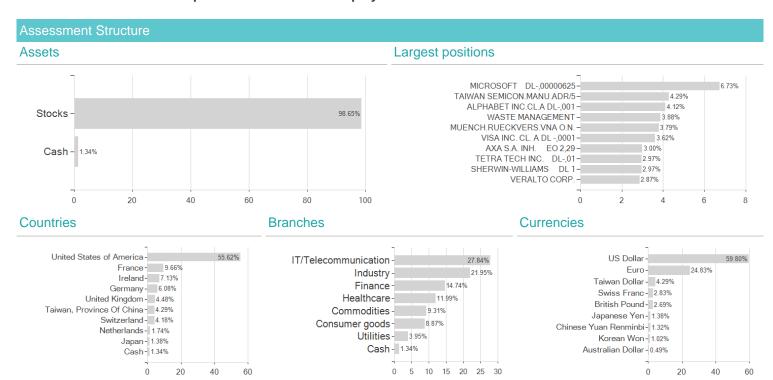

## Aviva Investors - Natural Capital Transition Global Equity Fund - A USD / LU2366405079 / A3CUU2 / Aviva Investors



## Distribution permission

Austria, Germany, Switzerland, Luxembourg, Czech Republic

<sup>1</sup> Important note on update status: The displayed date refers exclusively to the calculation of the NAV.
2 Displays the Ethical-Dynamical Ratio calculated according to standard criteria. The maximum value is 100. For more information visit <a href="http://www.mountain-view.com/FER-Fonds-Rating.pdf">http://www.mountain-view.com/FER-Fonds-Rating.pdf</a>





## Aviva Investors - Natural Capital Transition Global Equity Fund - A USD / LU2366405079 / A3CUU2 / Aviva Investors