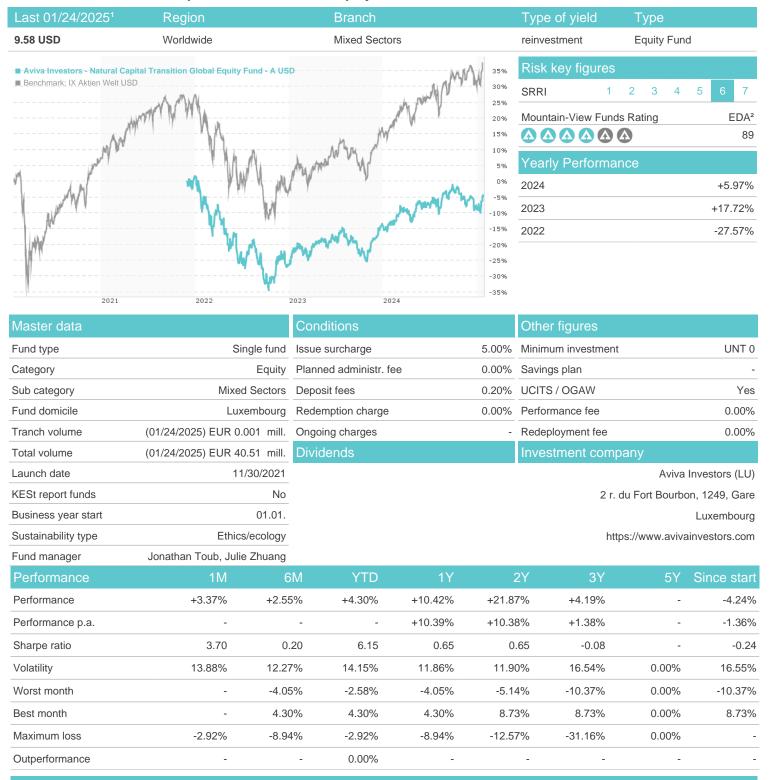

## Aviva Investors - Natural Capital Transition Global Equity Fund - A USD / LU2366405079 / A3CUU2 / Aviva Investors