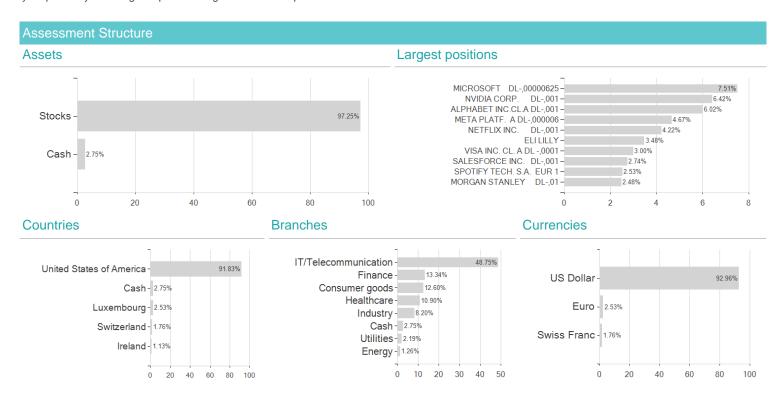

# Schroder ISF US Large Cap Y Acc USD / LU1987118459 / A2PH6T / Schroder IM (EU)

| Last 01/24/20251                                               | Country                      |                  | Branch                                                                                                                                                                                                                                                                                                                                                                                                                                                                                                                                                                                                                                                                                                                                                                                                                                                                                                                                                                                                                                                                                                                                                                                                                                                                                                                                                                                                                                                                                                                                                                                                                                                                                                                                                                                                                                                                                                                                                                                                                                                                                                                         |                   |                                                                   | Type of yield                                                                                 | Туре          |                                                                     |
|----------------------------------------------------------------|------------------------------|------------------|--------------------------------------------------------------------------------------------------------------------------------------------------------------------------------------------------------------------------------------------------------------------------------------------------------------------------------------------------------------------------------------------------------------------------------------------------------------------------------------------------------------------------------------------------------------------------------------------------------------------------------------------------------------------------------------------------------------------------------------------------------------------------------------------------------------------------------------------------------------------------------------------------------------------------------------------------------------------------------------------------------------------------------------------------------------------------------------------------------------------------------------------------------------------------------------------------------------------------------------------------------------------------------------------------------------------------------------------------------------------------------------------------------------------------------------------------------------------------------------------------------------------------------------------------------------------------------------------------------------------------------------------------------------------------------------------------------------------------------------------------------------------------------------------------------------------------------------------------------------------------------------------------------------------------------------------------------------------------------------------------------------------------------------------------------------------------------------------------------------------------------|-------------------|-------------------------------------------------------------------|-----------------------------------------------------------------------------------------------|---------------|---------------------------------------------------------------------|
| 499.41 USD                                                     | United States of America     |                  | Mixed Sectors                                                                                                                                                                                                                                                                                                                                                                                                                                                                                                                                                                                                                                                                                                                                                                                                                                                                                                                                                                                                                                                                                                                                                                                                                                                                                                                                                                                                                                                                                                                                                                                                                                                                                                                                                                                                                                                                                                                                                                                                                                                                                                                  |                   |                                                                   | reinvestment Equity Fund                                                                      |               | t                                                                   |
| ■ Schroder ISF US Large Cap Y / ■ Benchmark: IX Aktien USA USD | Acc USD                      |                  | Mayora Marka | mylywy,<br>Mylywy | 120% 110% 100% 90% 80% 70% 60% 40% 30% 20% 10% -0% -10% -20% -30% | Risk key figures SRRI 1  Mountain-View Fund A A A A  Yearly Performa 2024 2023 2022 2021 2020 | <b>A</b>      | 5 6 7  EDA <sup>2</sup> 73  +28.20% +24.45% -15.05% +30.45% +21.09% |
| Master data                                                    |                              |                  | Conditions                                                                                                                                                                                                                                                                                                                                                                                                                                                                                                                                                                                                                                                                                                                                                                                                                                                                                                                                                                                                                                                                                                                                                                                                                                                                                                                                                                                                                                                                                                                                                                                                                                                                                                                                                                                                                                                                                                                                                                                                                                                                                                                     |                   |                                                                   | Other figures                                                                                 |               |                                                                     |
| Fund type                                                      | Sinc                         |                  | Issue surcharge                                                                                                                                                                                                                                                                                                                                                                                                                                                                                                                                                                                                                                                                                                                                                                                                                                                                                                                                                                                                                                                                                                                                                                                                                                                                                                                                                                                                                                                                                                                                                                                                                                                                                                                                                                                                                                                                                                                                                                                                                                                                                                                |                   | 0.00%                                                             | Minimum investment                                                                            |               | USD 1,000.00                                                        |
| Category                                                       | Equity                       |                  | Planned administr. fee                                                                                                                                                                                                                                                                                                                                                                                                                                                                                                                                                                                                                                                                                                                                                                                                                                                                                                                                                                                                                                                                                                                                                                                                                                                                                                                                                                                                                                                                                                                                                                                                                                                                                                                                                                                                                                                                                                                                                                                                                                                                                                         |                   | 0.00%                                                             | Savings plan                                                                                  |               | -                                                                   |
| Sub category                                                   | Mixed Sectors                |                  | Deposit fees                                                                                                                                                                                                                                                                                                                                                                                                                                                                                                                                                                                                                                                                                                                                                                                                                                                                                                                                                                                                                                                                                                                                                                                                                                                                                                                                                                                                                                                                                                                                                                                                                                                                                                                                                                                                                                                                                                                                                                                                                                                                                                                   |                   | 0.30%                                                             | UCITS / OGAW                                                                                  |               | Yes                                                                 |
| Fund domicile                                                  | Luxembourg                   |                  | Redemption charge                                                                                                                                                                                                                                                                                                                                                                                                                                                                                                                                                                                                                                                                                                                                                                                                                                                                                                                                                                                                                                                                                                                                                                                                                                                                                                                                                                                                                                                                                                                                                                                                                                                                                                                                                                                                                                                                                                                                                                                                                                                                                                              |                   | 0.00%                                                             | Performance fee                                                                               |               | 0.00%                                                               |
| Tranch volume                                                  | (01/24/2025) USD 0.090 mill. |                  | Ongoing charges                                                                                                                                                                                                                                                                                                                                                                                                                                                                                                                                                                                                                                                                                                                                                                                                                                                                                                                                                                                                                                                                                                                                                                                                                                                                                                                                                                                                                                                                                                                                                                                                                                                                                                                                                                                                                                                                                                                                                                                                                                                                                                                |                   | -                                                                 | Redeployment fee 0.                                                                           |               | 0.00%                                                               |
| Total volume                                                   | (01/24/2025) USD 6,0         |                  | Dividends                                                                                                                                                                                                                                                                                                                                                                                                                                                                                                                                                                                                                                                                                                                                                                                                                                                                                                                                                                                                                                                                                                                                                                                                                                                                                                                                                                                                                                                                                                                                                                                                                                                                                                                                                                                                                                                                                                                                                                                                                                                                                                                      |                   |                                                                   | Investment comp                                                                               | oany          |                                                                     |
| Launch date                                                    | 5.                           | mill.<br>/8/2019 |                                                                                                                                                                                                                                                                                                                                                                                                                                                                                                                                                                                                                                                                                                                                                                                                                                                                                                                                                                                                                                                                                                                                                                                                                                                                                                                                                                                                                                                                                                                                                                                                                                                                                                                                                                                                                                                                                                                                                                                                                                                                                                                                |                   |                                                                   |                                                                                               | Sch           | nroder IM (EU)                                                      |
| KESt report funds                                              | 3/                           | Yes              |                                                                                                                                                                                                                                                                                                                                                                                                                                                                                                                                                                                                                                                                                                                                                                                                                                                                                                                                                                                                                                                                                                                                                                                                                                                                                                                                                                                                                                                                                                                                                                                                                                                                                                                                                                                                                                                                                                                                                                                                                                                                                                                                |                   |                                                                   | 5, rue Höhenhof, 1736, Senningerberg                                                          |               |                                                                     |
| Business year start                                            |                              | 01.01.           |                                                                                                                                                                                                                                                                                                                                                                                                                                                                                                                                                                                                                                                                                                                                                                                                                                                                                                                                                                                                                                                                                                                                                                                                                                                                                                                                                                                                                                                                                                                                                                                                                                                                                                                                                                                                                                                                                                                                                                                                                                                                                                                                |                   |                                                                   |                                                                                               |               | Luxembourg                                                          |
| Sustainability type                                            |                              | _                |                                                                                                                                                                                                                                                                                                                                                                                                                                                                                                                                                                                                                                                                                                                                                                                                                                                                                                                                                                                                                                                                                                                                                                                                                                                                                                                                                                                                                                                                                                                                                                                                                                                                                                                                                                                                                                                                                                                                                                                                                                                                                                                                |                   |                                                                   |                                                                                               | https://www.s | schroders.com                                                       |
| Fund manager                                                   | Frank The                    | ormann           |                                                                                                                                                                                                                                                                                                                                                                                                                                                                                                                                                                                                                                                                                                                                                                                                                                                                                                                                                                                                                                                                                                                                                                                                                                                                                                                                                                                                                                                                                                                                                                                                                                                                                                                                                                                                                                                                                                                                                                                                                                                                                                                                |                   |                                                                   |                                                                                               |               |                                                                     |
| Performance                                                    | 1M                           | 61               | M YTD                                                                                                                                                                                                                                                                                                                                                                                                                                                                                                                                                                                                                                                                                                                                                                                                                                                                                                                                                                                                                                                                                                                                                                                                                                                                                                                                                                                                                                                                                                                                                                                                                                                                                                                                                                                                                                                                                                                                                                                                                                                                                                                          | 1Y                |                                                                   | 2Y 3Y                                                                                         | _ 5Y_         | Since start                                                         |
| Performance                                                    | +3.86%                       | +14.429          |                                                                                                                                                                                                                                                                                                                                                                                                                                                                                                                                                                                                                                                                                                                                                                                                                                                                                                                                                                                                                                                                                                                                                                                                                                                                                                                                                                                                                                                                                                                                                                                                                                                                                                                                                                                                                                                                                                                                                                                                                                                                                                                                | +30.65%           | +62.5                                                             |                                                                                               | +117.95%      | +149.70%                                                            |
| Performance p.a.                                               | -                            |                  |                                                                                                                                                                                                                                                                                                                                                                                                                                                                                                                                                                                                                                                                                                                                                                                                                                                                                                                                                                                                                                                                                                                                                                                                                                                                                                                                                                                                                                                                                                                                                                                                                                                                                                                                                                                                                                                                                                                                                                                                                                                                                                                                | +30.55%           | +27.4                                                             |                                                                                               | +16.84%       | +17.35%                                                             |
| Sharpe ratio                                                   | 4.15                         | 1.6              | 8.01                                                                                                                                                                                                                                                                                                                                                                                                                                                                                                                                                                                                                                                                                                                                                                                                                                                                                                                                                                                                                                                                                                                                                                                                                                                                                                                                                                                                                                                                                                                                                                                                                                                                                                                                                                                                                                                                                                                                                                                                                                                                                                                           | 1.90              | 1                                                                 | .77 0.73                                                                                      | 0.75          | 0.80                                                                |
| Volatility                                                     | 14.72%                       | 16.709           |                                                                                                                                                                                                                                                                                                                                                                                                                                                                                                                                                                                                                                                                                                                                                                                                                                                                                                                                                                                                                                                                                                                                                                                                                                                                                                                                                                                                                                                                                                                                                                                                                                                                                                                                                                                                                                                                                                                                                                                                                                                                                                                                | 14.70%            | 14.0                                                              |                                                                                               | 19.02%        | 18.26%                                                              |
| Worst month                                                    | -                            | -2.469           |                                                                                                                                                                                                                                                                                                                                                                                                                                                                                                                                                                                                                                                                                                                                                                                                                                                                                                                                                                                                                                                                                                                                                                                                                                                                                                                                                                                                                                                                                                                                                                                                                                                                                                                                                                                                                                                                                                                                                                                                                                                                                                                                | -3.39%            | -4.1                                                              |                                                                                               | -11.06%       | -11.06%                                                             |
| Best month                                                     | -                            | 5.209            |                                                                                                                                                                                                                                                                                                                                                                                                                                                                                                                                                                                                                                                                                                                                                                                                                                                                                                                                                                                                                                                                                                                                                                                                                                                                                                                                                                                                                                                                                                                                                                                                                                                                                                                                                                                                                                                                                                                                                                                                                                                                                                                                | 5.67%             | 9.1                                                               |                                                                                               | 13.50%        | 13.50%                                                              |
| Maximum loss                                                   | -3.32%                       | -9.249           |                                                                                                                                                                                                                                                                                                                                                                                                                                                                                                                                                                                                                                                                                                                                                                                                                                                                                                                                                                                                                                                                                                                                                                                                                                                                                                                                                                                                                                                                                                                                                                                                                                                                                                                                                                                                                                                                                                                                                                                                                                                                                                                                | -11.73%           | -11.7                                                             |                                                                                               | -30.03%       | -                                                                   |
| Outperformance                                                 |                              |                  | - 0.00%                                                                                                                                                                                                                                                                                                                                                                                                                                                                                                                                                                                                                                                                                                                                                                                                                                                                                                                                                                                                                                                                                                                                                                                                                                                                                                                                                                                                                                                                                                                                                                                                                                                                                                                                                                                                                                                                                                                                                                                                                                                                                                                        |                   |                                                                   |                                                                                               |               |                                                                     |

Austria, Germany, Switzerland, Luxembourg, Czech Republic

<sup>1</sup> Important note on update status: The displayed date refers exclusively to the calculation of the NAV.
2 Displays the Ethical-Dynamical Ratio calculated according to standard criteria. The maximum value is 100. For more information visit <a href="http://www.mountain-view.com/FER-Fonds-Rating.pdf">http://www.mountain-view.com/FER-Fonds-Rating.pdf</a>