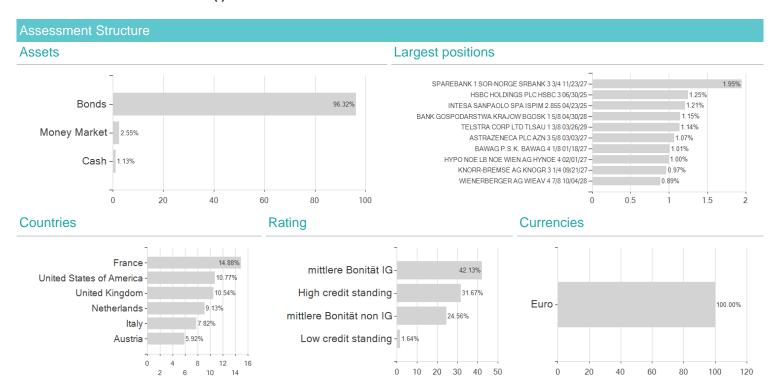

## Raiffeisen-Mehrwert-ESG 2028 (I) VTA / AT0000A2WBR2 / 0A2WBR / Raiffeisen KAG



## Distribution permission

Austria, Germany, Czech Republic

<sup>1</sup> Important note on update status: The displayed date refers exclusively to the calculation of the NAV.
2 Displays the Ethical-Dynamical Ratio calculated according to standard criteria. The maximum value is 100. For more information visit <a href="http://www.mountain-view.com/FER-Fonds-Rating.pdf">http://www.mountain-view.com/FER-Fonds-Rating.pdf</a>





## Raiffeisen-Mehrwert-ESG 2028 (I) VTA / AT0000A2WBR2 / 0A2WBR / Raiffeisen KAG