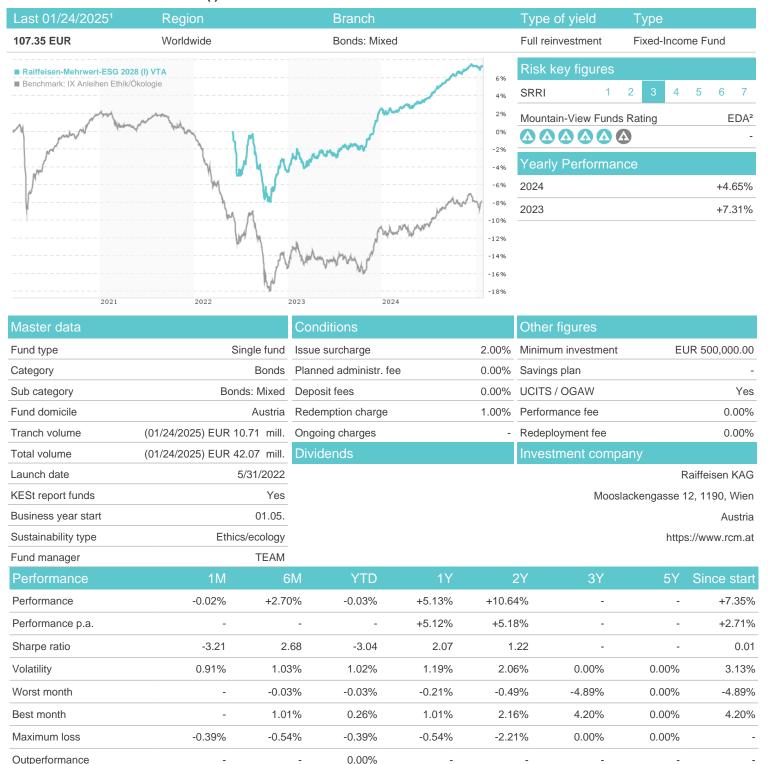

## Raiffeisen-Mehrwert-ESG 2028 (I) VTA / AT0000A2WBR2 / 0A2WBR / Raiffeisen KAG

## Distribution permission

Austria, Germany, Czech Republic

<sup>1</sup> Important note on update status: The displayed date refers exclusively to the calculation of the NAV.
2 Displays the Ethical-Dynamical Ratio calculated according to standard criteria. The maximum value is 100. For more information visit <a href="http://www.mountain-view.com/FER-Fonds-Rating.pdf">http://www.mountain-view.com/FER-Fonds-Rating.pdf</a>