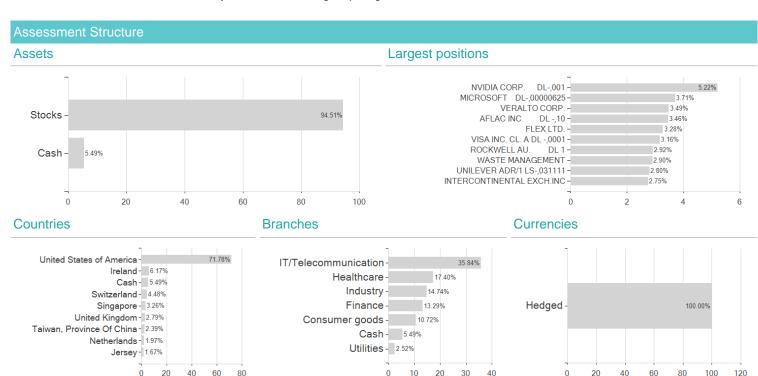

R-Fonds-Rating.pdf</a>





## AB SICAV I Sust.US Them.Pf.I GBP H / LU2386875780 / A3C7YB / AllianceBernstein LU

Under normal circumstances, the Portfolio typically invests at least 80% of its net assets in equity securities of issuers that the Investment Manager believes are positively exposed to sustainable investment themes. The Portfolio mainly invests in medium and largesized companies that are organised, have substantial business activities, or are impacted by developments, in the US. The Investment Manager invests in securities that it believes are positively exposed to environmentally or socially oriented sustainable investment themes derived from the UN Sustainable Development Goals (UN SDGs).

The Portfolio seeks to increase the value of your investment through capital growth.