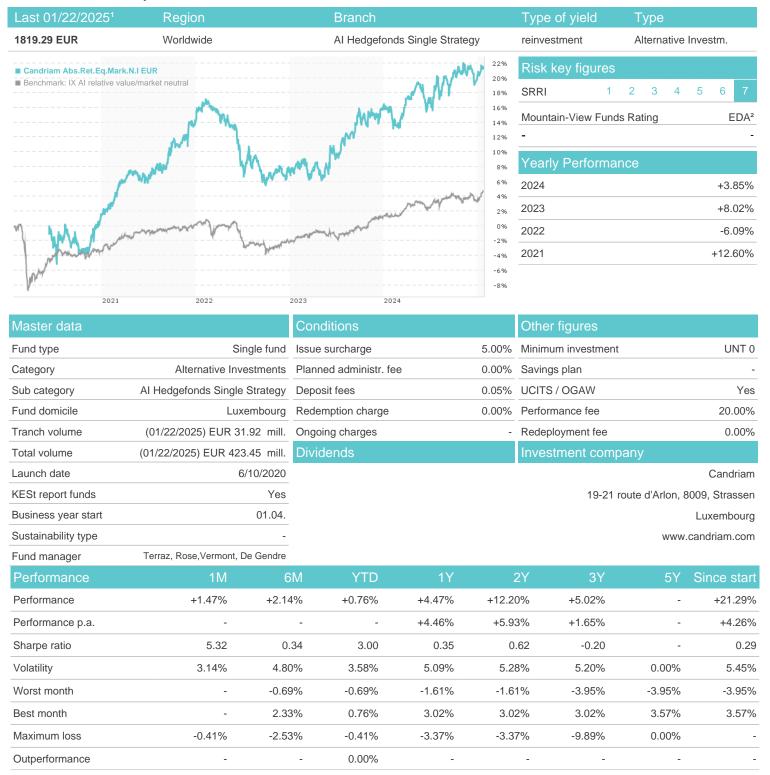

## Candriam Abs.Ret.Eq.Mark.N.I EUR / LU1962513328 / A3CRP1 / Candriam

## Distribution permission

Austria, Germany, Switzerland, Luxembourg, Czech Republic

<sup>1</sup> Important note on update status: The displayed date refers exclusively to the calculation of the NAV.
2 Displays the Ethical-Dynamical Ratio calculated according to standard criteria. The maximum value is 100. For more information visit <a href="http://www.mountain-view.com/FER-Fonds-Rating.pdf">http://www.mountain-view.com/FER-Fonds-Rating.pdf</a>