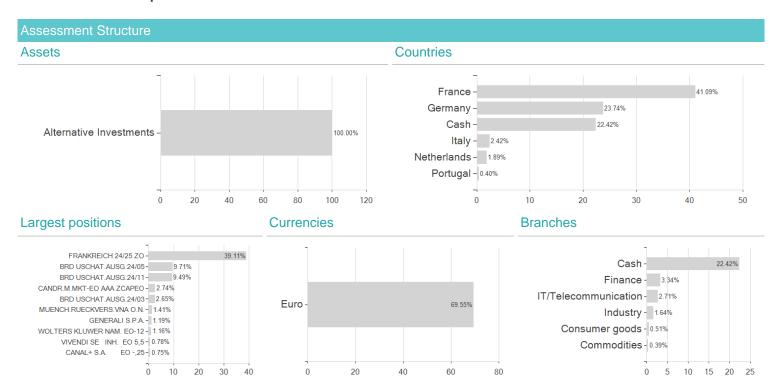

## Candriam Abs.Ret.Eq.Mark.N.I EUR / LU1962513328 / A3CRP1 / Candriam



## Distribution permission

Austria, Germany, Switzerland, Luxembourg, Czech Republic

<sup>1</sup> Important note on update status: The displayed date refers exclusively to the calculation of the NAV.
2 Displays the Ethical-Dynamical Ratio calculated according to standard criteria. The maximum value is 100. For more information visit <a href="http://www.mountain-view.com/FER-Fonds-Rating.pdf">http://www.mountain-view.com/FER-Fonds-Rating.pdf</a>





## Candriam Abs.Ret.Eq.Mark.N.I EUR / LU1962513328 / A3CRP1 / Candriam