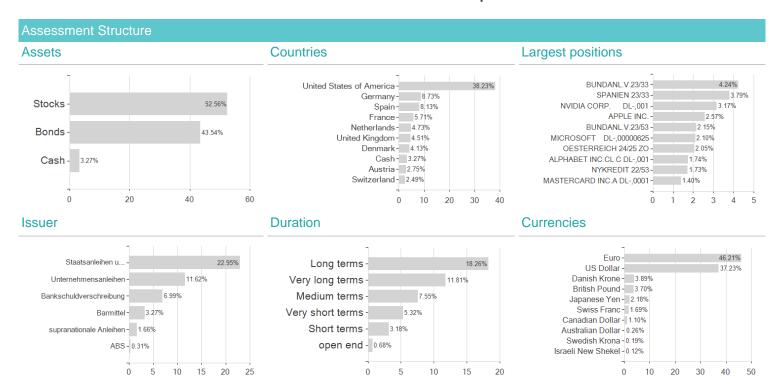

## F.ESG-Focused Balanced Fd.A / LU2319533530 / A3CPWN / Franklin Templeton

Austria, Germany, Switzerland, Luxembourg, Czech Republic

<sup>1</sup> Important note on update status: The displayed date refers exclusively to the calculation of the NAV.
2 Displays the Ethical-Dynamical Ratio calculated according to standard criteria. The maximum value is 100. For more information visit <a href="http://www.mountain-view.com/FER-Fonds-Rating.pdf">http://www.mountain-view.com/FER-Fonds-Rating.pdf</a>