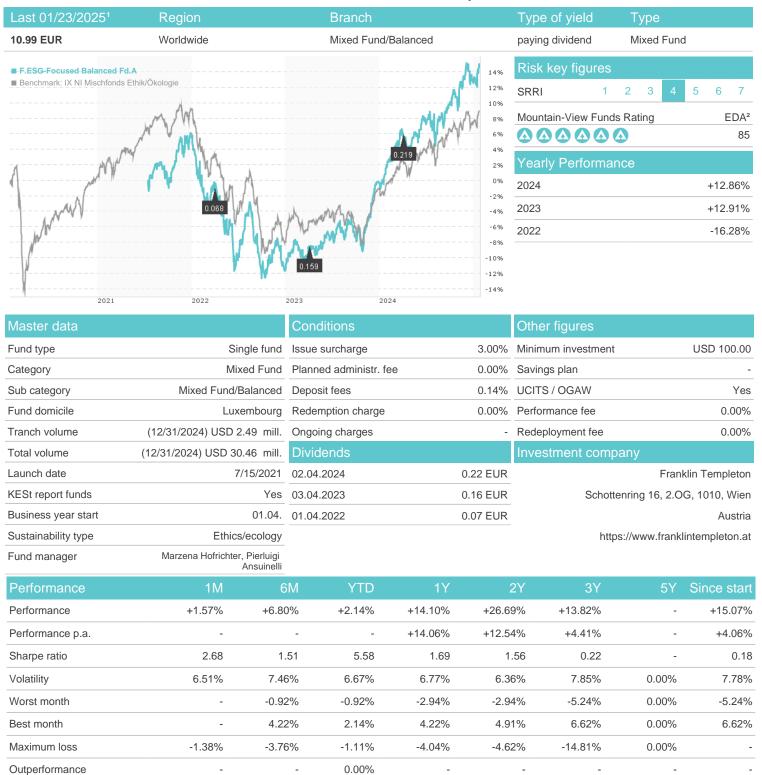

## F.ESG-Focused Balanced Fd.A / LU2319533530 / A3CPWN / Franklin Templeton

Austria, Germany, Switzerland, Luxembourg, Czech Republic

<sup>1</sup> Important note on update status: The displayed date refers exclusively to the calculation of the NAV.
2 Displays the Ethical-Dynamical Ratio calculated according to standard criteria. The maximum value is 100. For more information visit <a href="http://www.mountain-view.com/FER-Fonds-Rating.pdf">http://www.mountain-view.com/FER-Fonds-Rating.pdf</a>