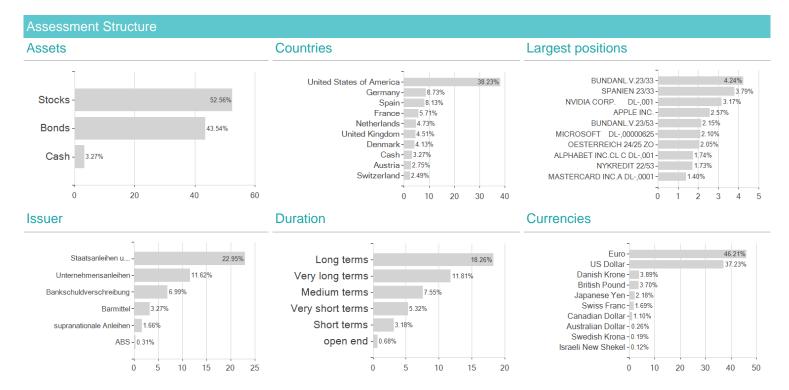

## F.ESG-Focused Balanced Fd.R / LU2319533456 / A3CPWM / Franklin Templeton

| Master data         |                                             | Conditions                        |       | Other figures      |                    |  |  |
|---------------------|---------------------------------------------|-----------------------------------|-------|--------------------|--------------------|--|--|
| Fund type           | Single fund                                 | Issue surcharge                   | 0.00% | Minimum investment | UNT 0              |  |  |
| Category            | Mixed Fund                                  | Planned administr. fee            | 0.00% | Savings plan       | -                  |  |  |
| Sub category        | Mixed Fund/Balanced                         | Deposit fees                      | 0.14% | UCITS / OGAW       | Yes                |  |  |
| Fund domicile       | Luxembourg                                  | Redemption charge                 | 0.00% | Performance fee    | 0.00%              |  |  |
| Tranch volume       | (12/31/2024) USD 3.92 mill.                 | Ongoing charges                   | -     | Redeployment fee   | 0.00%              |  |  |
| Total volume        | (12/31/2024) USD 30.46 mill.                | Dividends                         |       | Investment company |                    |  |  |
| Launch date         | 7/15/2021                                   |                                   |       |                    | Franklin Templeton |  |  |
| KESt report funds   | No                                          | Schottenring 16, 2.OG, 1010, Wien |       |                    |                    |  |  |
| Business year start | 01.04.                                      |                                   |       |                    | Austria            |  |  |
| Sustainability type | Ethics/ecology                              | https://www.franklintempleton.at  |       |                    |                    |  |  |
| Fund manager        | Marzena Hofrichter, Pierluigi<br>Ansuinelli |                                   |       |                    |                    |  |  |
|                     |                                             |                                   |       |                    |                    |  |  |