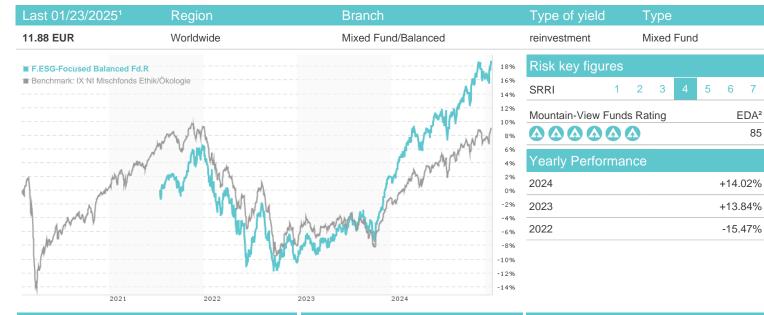

| Performance      | 1M     | 6M     | YTD    | 1Y      | 2Y      | 3Y      | 5Y    | Since start |
|------------------|--------|--------|--------|---------|---------|---------|-------|-------------|
| Performance      | +1.71% | +7.32% | +2.15% | +15.12% | +28.99% | +16.93% | -     | +18.80%     |
| Performance p.a. | -      | -      | -      | +15.07% | +13.55% | +5.35%  | -     | +5.00%      |
| Sharpe ratio     | 3.01   | 1.67   | 5.66   | 1.86    | 1.72    | 0.34    | -     | 0.30        |
| Volatility       | 6.47%  | 7.40%  | 6.62%  | 6.68%   | 6.34%   | 7.86%   | 0.00% | 7.82%       |
| Worst month      | -      | -0.85% | -0.85% | -2.84%  | -2.84%  | -5.15%  | 0.00% | -5.15%      |
| Best month       | -      | 4.36%  | 2.15%  | 4.36%   | 4.90%   | 6.74%   | 0.00% | 6.74%       |
| Maximum loss     | -1.36% | -3.76% | -1.11% | -3.94%  | -4.53%  | -14.26% | 0.00% | -           |
| Outperformance   | -      | -      | 0.00%  | -       | -       | -       | -     | -           |