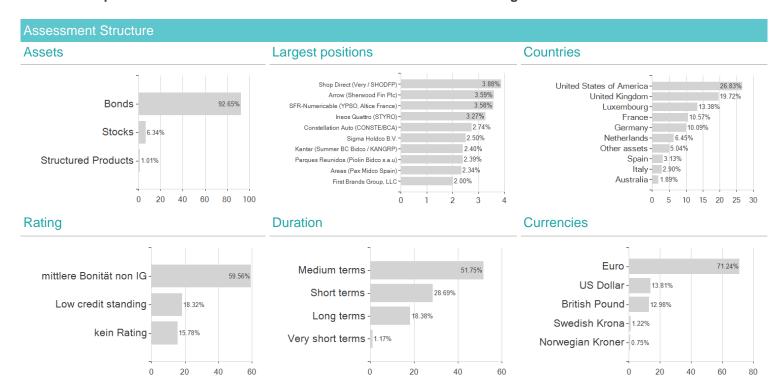

## Invesco European Senior Loan Fd.H / LU0769027474 / A1147V / Invesco Management