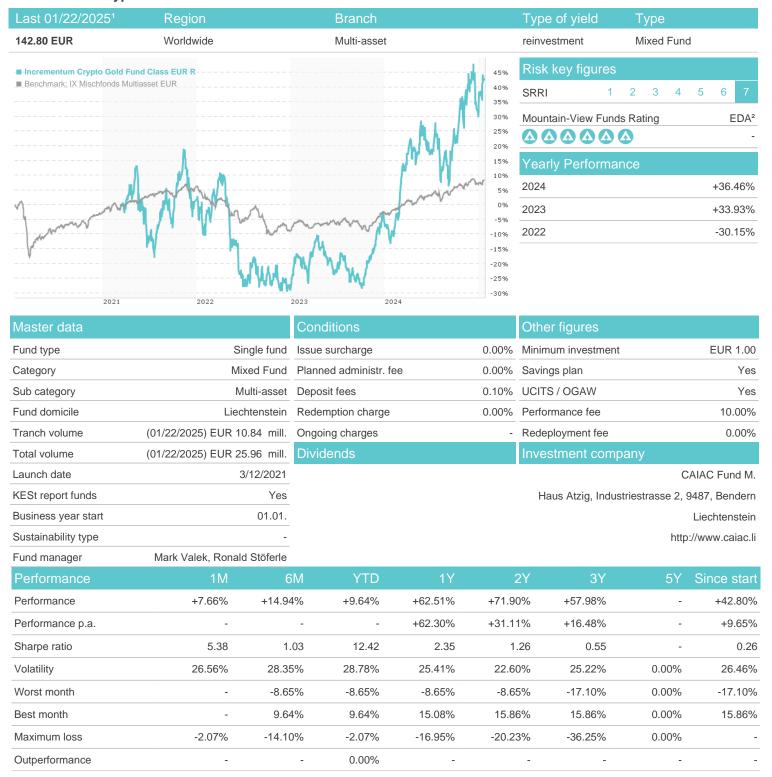

## Incrementum Crypto Gold Fund Class EUR R / LI1100044299 / A2QPXT / CAIAC Fund M.

## Distribution permission

Austria, Germany

<sup>1</sup> Important note on update status: The displayed date refers exclusively to the calculation of the NAV.
2 Displays the Ethical-Dynamical Ratio calculated according to standard criteria. The maximum value is 100. For more information visit <a href="http://www.mountain-view.com/FER-Fonds-Rating.pdf">http://www.mountain-view.com/FER-Fonds-Rating.pdf</a>