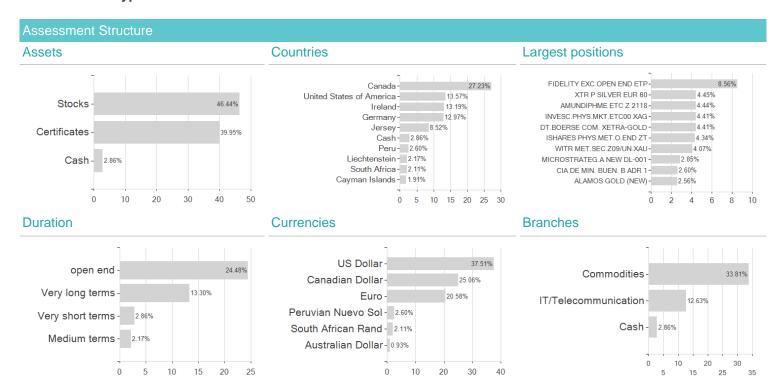

## Incrementum Crypto Gold Fund Class EUR R / LI1100044299 / A2QPXT / CAIAC Fund M.



## Distribution permission

Austria, Germany

<sup>1</sup> Important note on update status: The displayed date refers exclusively to the calculation of the NAV.
2 Displays the Ethical-Dynamical Ratio calculated according to standard criteria. The maximum value is 100. For more information visit <a href="http://www.mountain-view.com/FER-Fonds-Rating.pdf">http://www.mountain-view.com/FER-Fonds-Rating.pdf</a>





## Incrementum Crypto Gold Fund Class EUR R / LI1100044299 / A2QPXT / CAIAC Fund M.