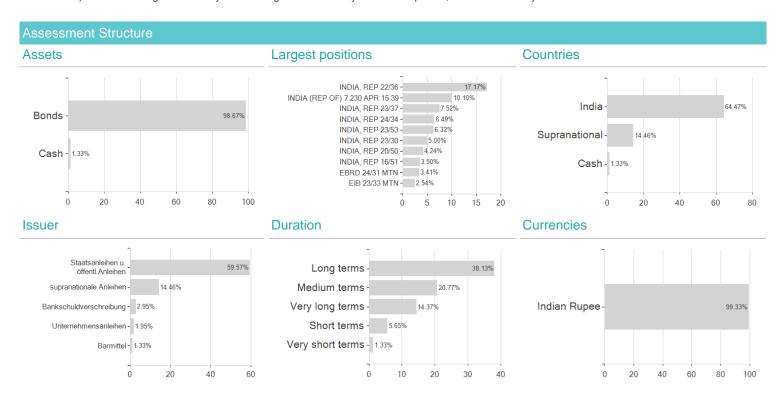

### Investment strategy

The Fund may use derivatives (complex instruments) to manage the Fund more efficiently, with the aim of reducing risk, reducing costs and/or generating additional capital or income. The Fund is actively managed and is not constrained by its benchmark, the CRISIL 91 Day Treasury Bill Index, which is used for comparison purposes. As the benchmark is a proxy for a money market rate, the overlap is not applicable.

## Investment goal

The objective of the Fund is to generate income and long-term capital appreciation. The Fund will invest primarily in debt instruments (including contingent convertibles) issued and/or guaranteed by the Indian government or by Indian companies, and Indian money-market instruments.