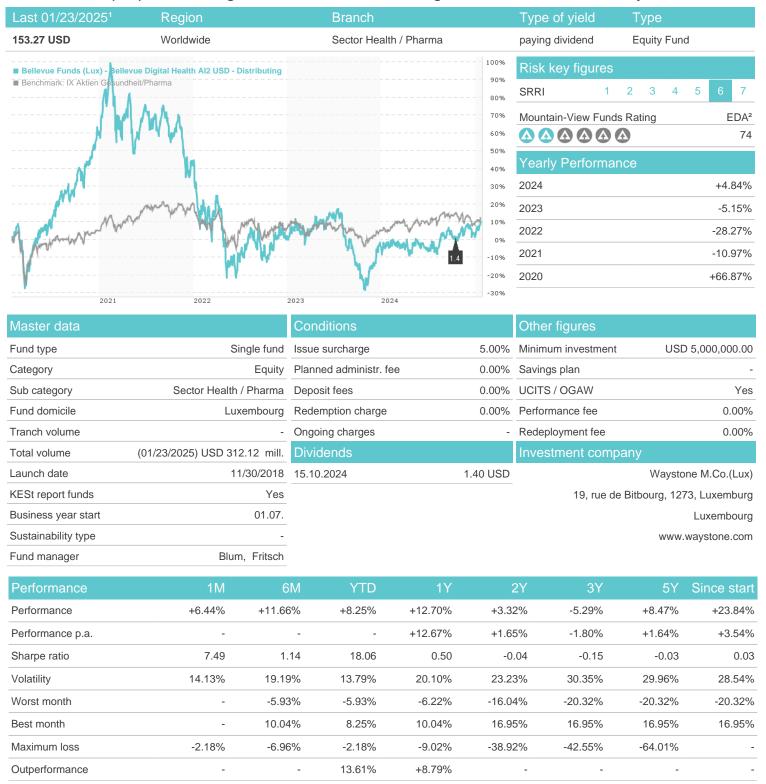

## Bellevue Funds (Lux) - Bellevue Digital Health Al2 USD - Distributing / LU1916264945 / A2N92T / Waystone M.Co.

Austria, Germany, Switzerland, Luxembourg, Czech Republic

<sup>1</sup> Important note on update status: The displayed date refers exclusively to the calculation of the NAV.
2 Displays the Ethical-Dynamical Ratio calculated according to standard criteria. The maximum value is 100. For more information visit <a href="http://www.mountain-view.com/FER-Fonds-Rating.pdf">http://www.mountain-view.com/FER-Fonds-Rating.pdf</a>