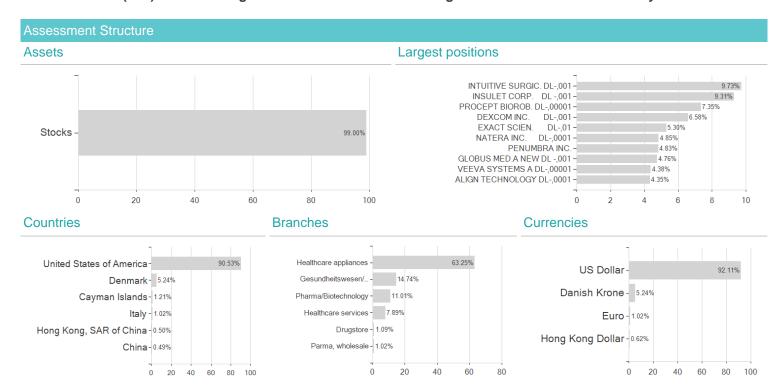

## Bellevue Funds (Lux) - Bellevue Digital Health Al2 USD - Distributing / LU1916264945 / A2N92T / Waystone M.Co.

Austria, Germany, Switzerland, Luxembourg, Czech Republic

<sup>1</sup> Important note on update status: The displayed date refers exclusively to the calculation of the NAV.
2 Displays the Ethical-Dynamical Ratio calculated according to standard criteria. The maximum value is 100. For more information visit <a href="http://www.mountain-view.com/FER-Fonds-Rating.pdf">http://www.mountain-view.com/FER-Fonds-Rating.pdf</a>