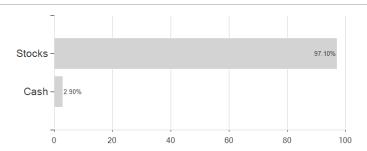

|                                                            |                                                                                               |                 |                                                                         |

Austria, Germany, Switzerland, Czech Republic

<sup>1</sup> Important note on update status: The displayed date refers exclusively to the calculation of the NAV.
2 Displays the Ethical-Dynamical Ratio calculated according to standard criteria. The maximum value is 100. For more information visit <a href="http://www.mountain-view.com/FER-Fonds-Rating.pdf">http://www.mountain-view.com/FER-Fonds-Rating.pdf</a>





# Tareno Gl.Water Solutions Fd.N EUR / LU2001710396 / A2PP7H / Vontobel AM

### Assessment Structure

# Assets



# Largest positions



## Countries Branches