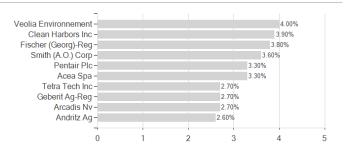

|                                                                                               |                 |                                                                         |

Austria, Germany, Switzerland, Czech Republic

<sup>1</sup> Important note on update status: The displayed date refers exclusively to the calculation of the NAV.
2 Displays the Ethical-Dynamical Ratio calculated according to standard criteria. The maximum value is 100. For more information visit <a href="http://www.mountain-view.com/FER-Fonds-Rating.pdf">http://www.mountain-view.com/FER-Fonds-Rating.pdf</a>





# Tareno Gl.Water Solutions Fd.N EUR / LU2001710396 / A2PP7H / Vontobel AM

### Assessment Structure

# Assets



# Largest positions



## Countries Branches