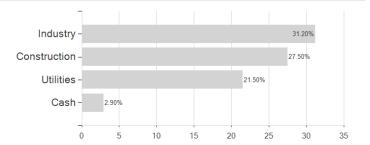

|                                                                                               |                 |                                                                         |

Austria, Germany, Switzerland, Czech Republic

<sup>1</sup> Important note on update status: The displayed date refers exclusively to the calculation of the NAV.
2 Displays the Ethical-Dynamical Ratio calculated according to standard criteria. The maximum value is 100. For more information visit <a href="http://www.mountain-view.com/FER-Fonds-Rating.pdf">http://www.mountain-view.com/FER-Fonds-Rating.pdf</a>





# Tareno Gl.Water Solutions Fd.N EUR / LU2001710396 / A2PP7H / Vontobel AM

### Assessment Structure

# Assets



# Largest positions



## Countries Branches