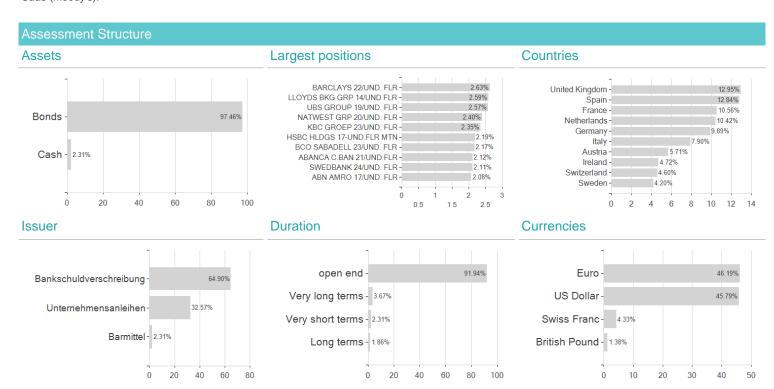

### Investment goal

This Bond Sub-fund is actively managed without reference to a benchmark. The Sub-fund invests at least two-thirds of its assets in contingent capital instruments, other hybrid and subordinated debt securities of financial institutions such as banks and insurance companies, which include fixed rate bonds, zerocoupon, perpetual bonds, notes, and similar fixed interest or floating-rate securities, which have a minimum credit rating of CCC- (Standard & Poor's) or Caa3 (Moody's).