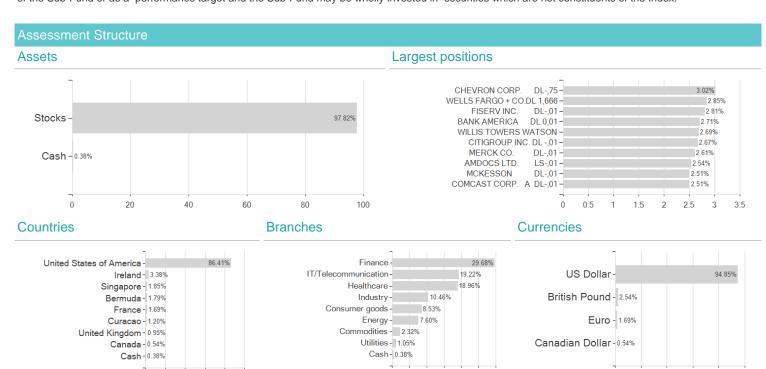

## Brandes U.S. Value Fund I USD / IE0031575495 / 260206 / Brandes Inv. P. (EU)

80

20 40 60

5

10 15 20 25 30

0 20 40 60 80 100