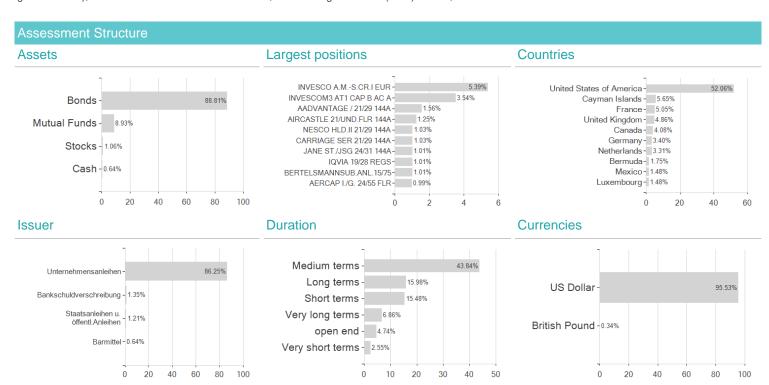

tainment, cannabis and weapons. Positive screening will also be used, based on the investment manager"s proprietary rating system, to identify issuers with sufficient practice and standards or on an improving trajectory in terms of ESG and sustainable development for inclusion in the Fund"s universe, as measured by their ratings relative to their peers.

### Investment goal

The objective of the Fund is to achieve high income, together with long-term capital growth, while maintaining a lower carbon intensity than that of the Fund"s benchmark. The Fund intends to invest primarily in debt instruments issued worldwide, (including but not limited to debt issued by companies and governments), which meet the Fund"s environmental, social and governance (ESG) criteria, as further detailed below.