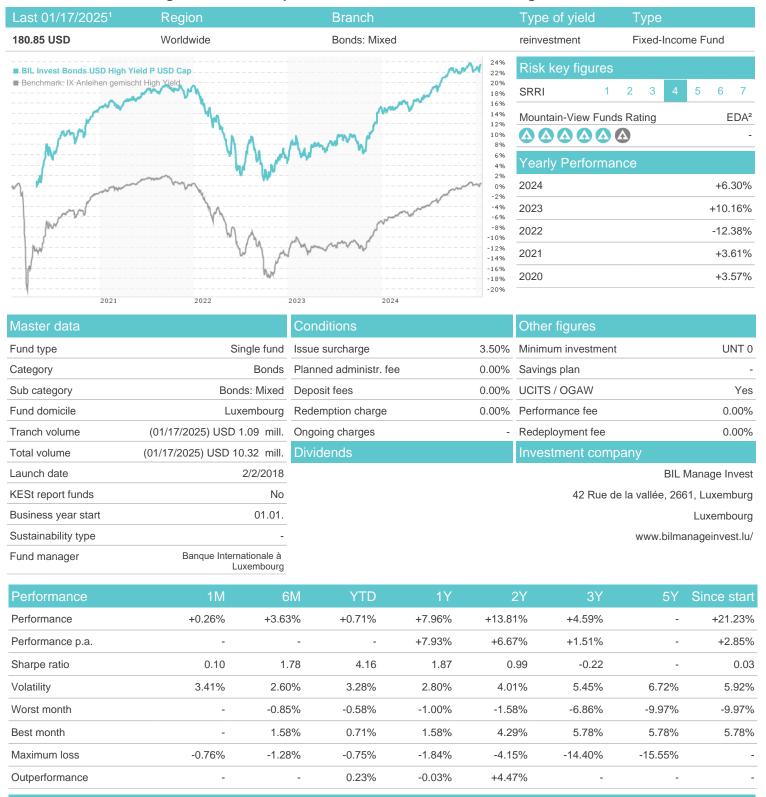

## BIL Invest Bonds USD High Yield P USD Cap / LU1689732920 / A2JEKX / BIL Manage Invest