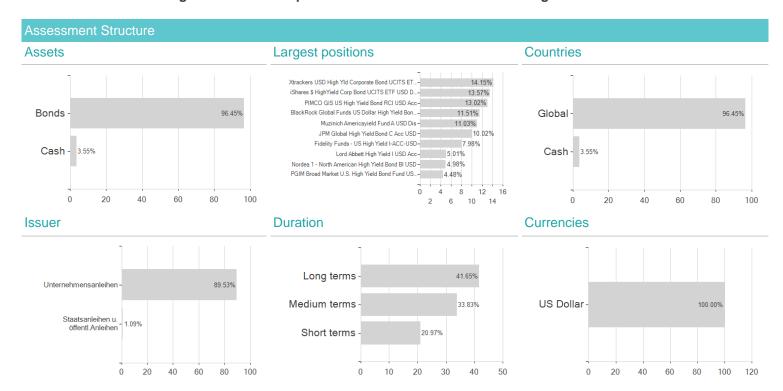

## BIL Invest Bonds USD High Yield P USD Cap / LU1689732920 / A2JEKX / BIL Manage Invest



## Distribution permission

Germany, Czech Republic

<sup>1</sup> Important note on update status: The displayed date refers exclusively to the calculation of the NAV.

<sup>2</sup> Displays the Ethical-Dynamical Ratio calculated according to standard criteria. The maximum value is 100. For more information visit <a href="https://www.mountain-view.com/FER-Fonds-Rating.pdf">https://www.mountain-view.com/FER-Fonds-Rating.pdf</a>





## BIL Invest Bonds USD High Yield P USD Cap / LU1689732920 / A2JEKX / BIL Manage Invest