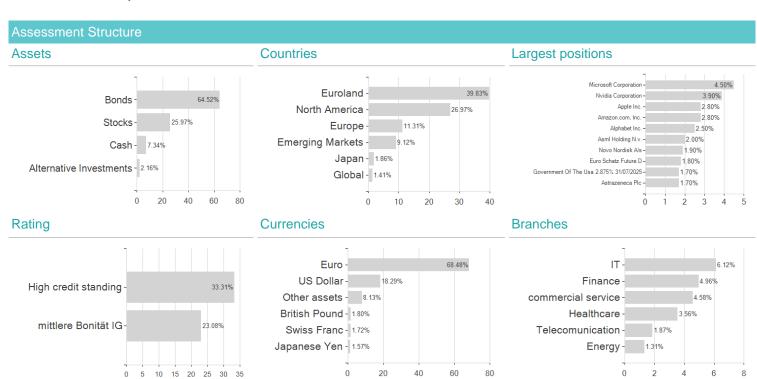

more information visit <a href="https://www.mountain-view.com/FER-Fonds-Rating.pdf">https://www.mountain-view.com/FER-Fonds-Rating.pdf</a>





# DP Global Strategy L Low B / LU0035600401 / A0Q3GS / Degroof Petercam AS

## Investment strategy

Under normal market conditions, the sub-fund invests, directly or indirectly via other funds (including Degroof Petercam funds), in a portfolio of equities, bonds and money market instruments that are composed in such a way as to correspond to a moderate risk level. The sub-fund has no geographical, sector or currency limits. The sub-fund may use derivatives to hedge against market fluctuations and to reduce its costs, and also to generate additional income.

## Investment goa

To increase the value of your investment over the short to medium term.