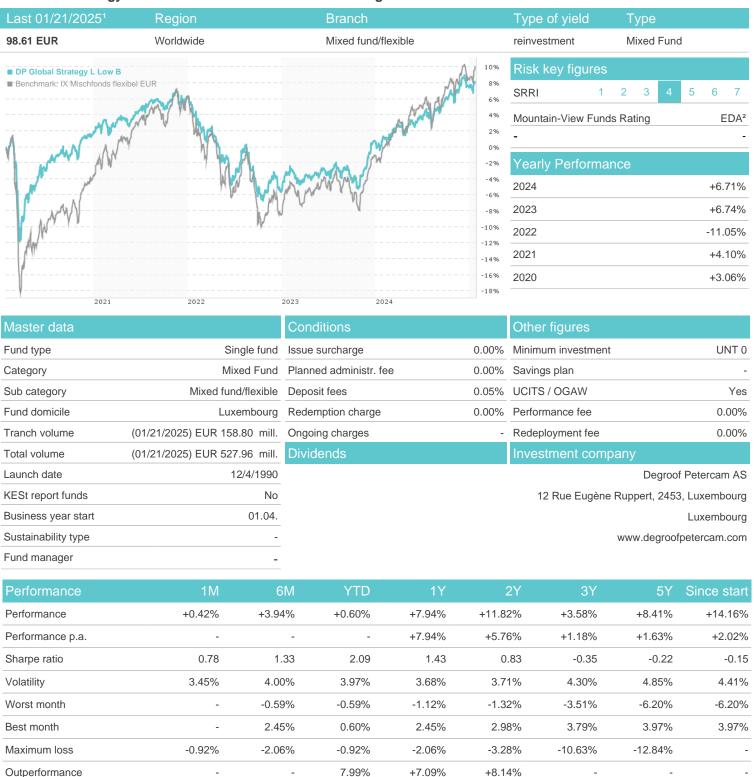

## DP Global Strategy L Low B / LU0035600401 / A0Q3GS / Degroof Petercam AS

# DP Global Strategy L Low B / LU0035600401 / A0Q3GS / Degroof Petercam AS

## Investment strategy

Under normal market conditions, the sub-fund invests, directly or indirectly via other funds (including Degroof Petercam funds), in a portfolio of equities, bonds and money market instruments that are composed in such a way as to correspond to a moderate risk level. The sub-fund has no geographical, sector or currency limits. The sub-fund may use derivatives to hedge against market fluctuations and to reduce its costs, and also to generate additional income.

## Investment goa

To increase the value of your investment over the short to medium term.