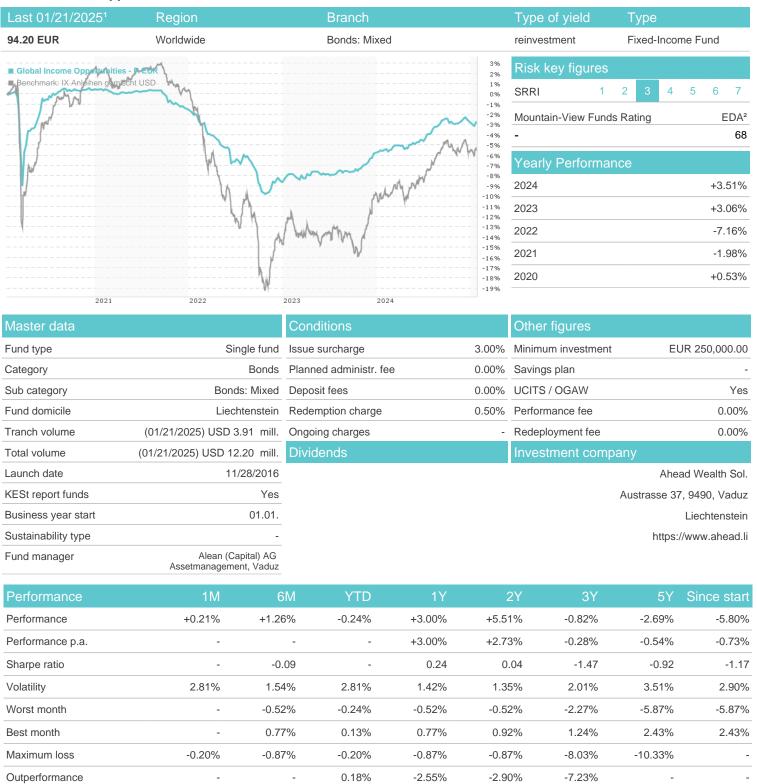

## Global Income Opportunities - P-EUR / LI0343878158 / A2DTWU / Ahead Wealth Sol.