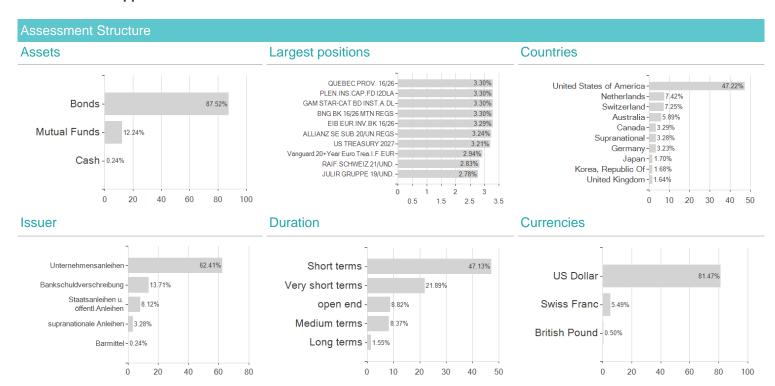

## Global Income Opportunities - P-EUR / LI0343878158 / A2DTWU / Ahead Wealth Sol.



## Distribution permission

Germany

<sup>1</sup> Important note on update status: The displayed date refers exclusively to the calculation of the NAV.

<sup>2</sup> Displays the Ethical-Dynamical Ratio calculated according to standard criteria. The maximum value is 100. For more information visit <a href="https://www.mountain-view.com/FER-Fonds-Rating.pdf">https://www.mountain-view.com/FER-Fonds-Rating.pdf</a>





## Global Income Opportunities - P-EUR / LI0343878158 / A2DTWU / Ahead Wealth Sol.