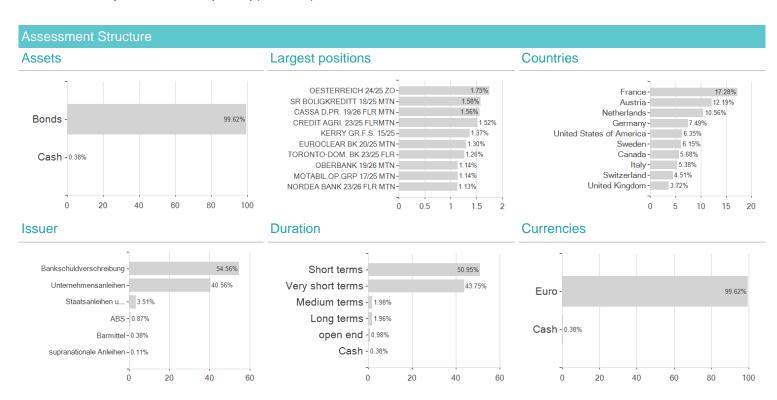

## Investment goal

The ERSTE RESPONSIBLE LIQUID fund is a near-money-market fund that invests primarily in short-dated bonds, money market instruments, Pfandbriefe from financial institutions, governments, supranational issuers, and companies; their credit ratings range from AAA to BBB. The fund invests solely in issuers that facilitate socially and environmentally friendly production processes.