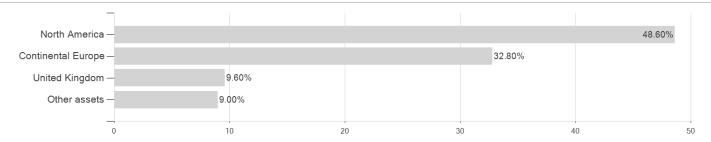

urities issued by such companies. The Fund may invest up to 30% of its net asset value in, or generate exposure to, fixed income securities (including corporate or government bonds, which may be fixed or floating and may be investment grade or below investment grade, as determined by Standard & Poor's Rating Group or any similar recognised rating agency). The Fund may also invest in convertible bonds. The Fund may invest up to 10% of its net asset value in securities of these types that are unlisted.

## Investment goal

The Fund aims to achieve an appreciation of capital over the medium to long-term. The Fund focuses on investments in listed private equity companies that may be based in any region and may engage in a variety of private equity activities.

### **Assets**



### Countries