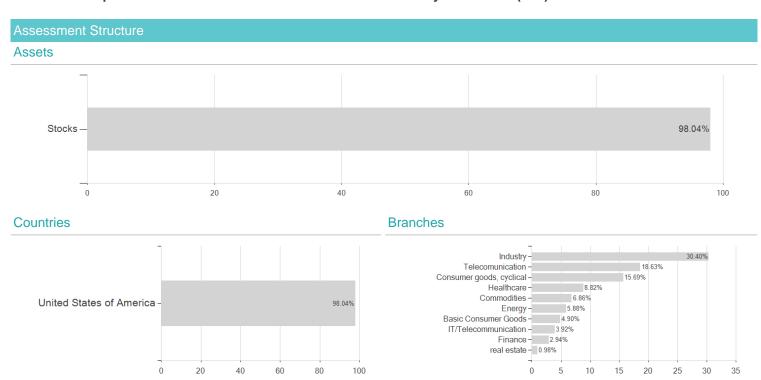

## GAMCO All Cap Value Class X USD / LU1216601994 / A2AHKZ / Waystone M.Co.(Lux)

| Last 01/23/2025 <sup>1</sup>                                 | Country                                                                                                                                                                                                                                                                                                                                                                                                                                                                                                                                                                                                                                                                                                                                                                                                                                                                                                                                                                                                                                                                                                                                                                                                                                                                                                                                                                                                                                                                                                                                                                                                                                                                                                                                                                                                                                                                                                                                                                                                                                                                                                                        |         | Branch                 |         |                                                                 | Type of yield                                                                                            | Туре        |                                                                    |
|--------------------------------------------------------------|--------------------------------------------------------------------------------------------------------------------------------------------------------------------------------------------------------------------------------------------------------------------------------------------------------------------------------------------------------------------------------------------------------------------------------------------------------------------------------------------------------------------------------------------------------------------------------------------------------------------------------------------------------------------------------------------------------------------------------------------------------------------------------------------------------------------------------------------------------------------------------------------------------------------------------------------------------------------------------------------------------------------------------------------------------------------------------------------------------------------------------------------------------------------------------------------------------------------------------------------------------------------------------------------------------------------------------------------------------------------------------------------------------------------------------------------------------------------------------------------------------------------------------------------------------------------------------------------------------------------------------------------------------------------------------------------------------------------------------------------------------------------------------------------------------------------------------------------------------------------------------------------------------------------------------------------------------------------------------------------------------------------------------------------------------------------------------------------------------------------------------|---------|------------------------|---------|-----------------------------------------------------------------|----------------------------------------------------------------------------------------------------------|-------------|--------------------------------------------------------------------|
| 17.54 USD                                                    | United States of An                                                                                                                                                                                                                                                                                                                                                                                                                                                                                                                                                                                                                                                                                                                                                                                                                                                                                                                                                                                                                                                                                                                                                                                                                                                                                                                                                                                                                                                                                                                                                                                                                                                                                                                                                                                                                                                                                                                                                                                                                                                                                                            | nerica  | Mixed Sectors          |         |                                                                 | reinvestment                                                                                             | Equity Fund | d                                                                  |
| ■ GAMCO All Cap Value Class X ■ Benchmark: IX Aktien USA USD | USD WAR AND THE STATE OF THE ST | V       |                        |         | 60% 55% 50% 45% 40% 35% 30% 25% 10% 5% -10% -15% -20% -25% -35% | Risk key figures  SRRI 1  Mountain-View Funds  A A A A A  Yearly Performan  2024  2023  2022  2021  2020 | <b>A</b>    | 5 6 7  EDA <sup>2</sup> +11.72%  +13.84%  -15.61%  +17.82%  +8.11% |
| 2021                                                         | 2022                                                                                                                                                                                                                                                                                                                                                                                                                                                                                                                                                                                                                                                                                                                                                                                                                                                                                                                                                                                                                                                                                                                                                                                                                                                                                                                                                                                                                                                                                                                                                                                                                                                                                                                                                                                                                                                                                                                                                                                                                                                                                                                           | 2       | 023 2024               |         |                                                                 |                                                                                                          |             |                                                                    |
| Master data                                                  |                                                                                                                                                                                                                                                                                                                                                                                                                                                                                                                                                                                                                                                                                                                                                                                                                                                                                                                                                                                                                                                                                                                                                                                                                                                                                                                                                                                                                                                                                                                                                                                                                                                                                                                                                                                                                                                                                                                                                                                                                                                                                                                                |         | Conditions             |         |                                                                 | Other figures                                                                                            |             |                                                                    |
| Fund type                                                    | Sing                                                                                                                                                                                                                                                                                                                                                                                                                                                                                                                                                                                                                                                                                                                                                                                                                                                                                                                                                                                                                                                                                                                                                                                                                                                                                                                                                                                                                                                                                                                                                                                                                                                                                                                                                                                                                                                                                                                                                                                                                                                                                                                           | le fund | Issue surcharge        |         | 0.00%                                                           | Minimum investment                                                                                       | USD         | 25,000,000.00                                                      |
| Category                                                     |                                                                                                                                                                                                                                                                                                                                                                                                                                                                                                                                                                                                                                                                                                                                                                                                                                                                                                                                                                                                                                                                                                                                                                                                                                                                                                                                                                                                                                                                                                                                                                                                                                                                                                                                                                                                                                                                                                                                                                                                                                                                                                                                | Equity  | Planned administr. fee |         | 0.00%                                                           | Savings plan                                                                                             |             |                                                                    |
| Sub category                                                 | Mixed S                                                                                                                                                                                                                                                                                                                                                                                                                                                                                                                                                                                                                                                                                                                                                                                                                                                                                                                                                                                                                                                                                                                                                                                                                                                                                                                                                                                                                                                                                                                                                                                                                                                                                                                                                                                                                                                                                                                                                                                                                                                                                                                        | Sectors | Deposit fees           |         | 1.08%                                                           | UCITS / OGAW                                                                                             |             | Yes                                                                |
| Fund domicile                                                | Luxen                                                                                                                                                                                                                                                                                                                                                                                                                                                                                                                                                                                                                                                                                                                                                                                                                                                                                                                                                                                                                                                                                                                                                                                                                                                                                                                                                                                                                                                                                                                                                                                                                                                                                                                                                                                                                                                                                                                                                                                                                                                                                                                          | nbourg  | Redemption charge      |         | 0.00%                                                           | Performance fee                                                                                          |             | 0.00%                                                              |
| Tranch volume                                                | (01/23/2025) USD 3.65 mill.                                                                                                                                                                                                                                                                                                                                                                                                                                                                                                                                                                                                                                                                                                                                                                                                                                                                                                                                                                                                                                                                                                                                                                                                                                                                                                                                                                                                                                                                                                                                                                                                                                                                                                                                                                                                                                                                                                                                                                                                                                                                                                    |         | Ongoing charges        |         | -                                                               | Redeployment fee                                                                                         |             | 0.00%                                                              |
| Total volume                                                 | (01/23/2025) USD 4.4                                                                                                                                                                                                                                                                                                                                                                                                                                                                                                                                                                                                                                                                                                                                                                                                                                                                                                                                                                                                                                                                                                                                                                                                                                                                                                                                                                                                                                                                                                                                                                                                                                                                                                                                                                                                                                                                                                                                                                                                                                                                                                           | 5 mill. | Dividends              |         |                                                                 | Investment comp                                                                                          | any         |                                                                    |
| Launch date                                                  | 4/30/2015                                                                                                                                                                                                                                                                                                                                                                                                                                                                                                                                                                                                                                                                                                                                                                                                                                                                                                                                                                                                                                                                                                                                                                                                                                                                                                                                                                                                                                                                                                                                                                                                                                                                                                                                                                                                                                                                                                                                                                                                                                                                                                                      |         |                        |         |                                                                 |                                                                                                          | Waysto      | ne M.Co.(Lux)                                                      |
| KESt report funds                                            | Yes                                                                                                                                                                                                                                                                                                                                                                                                                                                                                                                                                                                                                                                                                                                                                                                                                                                                                                                                                                                                                                                                                                                                                                                                                                                                                                                                                                                                                                                                                                                                                                                                                                                                                                                                                                                                                                                                                                                                                                                                                                                                                                                            |         |                        |         |                                                                 | 19, rue de Bitbourg, 1273, Luxemburg                                                                     |             |                                                                    |
| Business year start                                          |                                                                                                                                                                                                                                                                                                                                                                                                                                                                                                                                                                                                                                                                                                                                                                                                                                                                                                                                                                                                                                                                                                                                                                                                                                                                                                                                                                                                                                                                                                                                                                                                                                                                                                                                                                                                                                                                                                                                                                                                                                                                                                                                | 01.01.  |                        |         |                                                                 |                                                                                                          |             | Luxembourg                                                         |
| Sustainability type                                          | -                                                                                                                                                                                                                                                                                                                                                                                                                                                                                                                                                                                                                                                                                                                                                                                                                                                                                                                                                                                                                                                                                                                                                                                                                                                                                                                                                                                                                                                                                                                                                                                                                                                                                                                                                                                                                                                                                                                                                                                                                                                                                                                              |         |                        |         |                                                                 |                                                                                                          | www.        | waystone.com                                                       |
| Fund manager                                                 | Gabelli Fund                                                                                                                                                                                                                                                                                                                                                                                                                                                                                                                                                                                                                                                                                                                                                                                                                                                                                                                                                                                                                                                                                                                                                                                                                                                                                                                                                                                                                                                                                                                                                                                                                                                                                                                                                                                                                                                                                                                                                                                                                                                                                                                   | ls, LLC |                        |         |                                                                 |                                                                                                          |             |                                                                    |
| Performance                                                  | 1M                                                                                                                                                                                                                                                                                                                                                                                                                                                                                                                                                                                                                                                                                                                                                                                                                                                                                                                                                                                                                                                                                                                                                                                                                                                                                                                                                                                                                                                                                                                                                                                                                                                                                                                                                                                                                                                                                                                                                                                                                                                                                                                             | 61      | M YTD                  | 1Y      | 1                                                               | 2Y 3Y                                                                                                    | 5Y          | Since start                                                        |
| Performance                                                  | +4.08%                                                                                                                                                                                                                                                                                                                                                                                                                                                                                                                                                                                                                                                                                                                                                                                                                                                                                                                                                                                                                                                                                                                                                                                                                                                                                                                                                                                                                                                                                                                                                                                                                                                                                                                                                                                                                                                                                                                                                                                                                                                                                                                         | +5.91   | % +3.38%               | +12.82% | +22.10                                                          | 6% +16.24%                                                                                               | +41.20%     | +75.35%                                                            |
| Performance p.a.                                             | -                                                                                                                                                                                                                                                                                                                                                                                                                                                                                                                                                                                                                                                                                                                                                                                                                                                                                                                                                                                                                                                                                                                                                                                                                                                                                                                                                                                                                                                                                                                                                                                                                                                                                                                                                                                                                                                                                                                                                                                                                                                                                                                              |         |                        | +12.78% | +10.5                                                           | 1% +5.14%                                                                                                | +7.14%      | +5.93%                                                             |
| Sharpe ratio                                                 | 5.59                                                                                                                                                                                                                                                                                                                                                                                                                                                                                                                                                                                                                                                                                                                                                                                                                                                                                                                                                                                                                                                                                                                                                                                                                                                                                                                                                                                                                                                                                                                                                                                                                                                                                                                                                                                                                                                                                                                                                                                                                                                                                                                           | 0.6     | 5.83                   | 0.66    | 0                                                               | .47 0.14                                                                                                 | 0.21        | 0.19                                                               |
| Volatility                                                   | 10.28%                                                                                                                                                                                                                                                                                                                                                                                                                                                                                                                                                                                                                                                                                                                                                                                                                                                                                                                                                                                                                                                                                                                                                                                                                                                                                                                                                                                                                                                                                                                                                                                                                                                                                                                                                                                                                                                                                                                                                                                                                                                                                                                         | 15.78   | % 11.46%               | 15.37%  | 16.6                                                            | 7% 17.82%                                                                                                | 21.57%      | 17.47%                                                             |
| Worst month                                                  | -                                                                                                                                                                                                                                                                                                                                                                                                                                                                                                                                                                                                                                                                                                                                                                                                                                                                                                                                                                                                                                                                                                                                                                                                                                                                                                                                                                                                                                                                                                                                                                                                                                                                                                                                                                                                                                                                                                                                                                                                                                                                                                                              | -5.18   | % -5.18%               | -5.18%  | -6.8                                                            | 7% -8.72%                                                                                                | -20.33%     | -20.33%                                                            |
| Best month                                                   | -                                                                                                                                                                                                                                                                                                                                                                                                                                                                                                                                                                                                                                                                                                                                                                                                                                                                                                                                                                                                                                                                                                                                                                                                                                                                                                                                                                                                                                                                                                                                                                                                                                                                                                                                                                                                                                                                                                                                                                                                                                                                                                                              | 7.83    | % 3.38%                | 7.83%   | 11.6                                                            | 1% 11.61%                                                                                                | 15.62%      | 15.62%                                                             |
| Maximum loss                                                 | -2.54%                                                                                                                                                                                                                                                                                                                                                                                                                                                                                                                                                                                                                                                                                                                                                                                                                                                                                                                                                                                                                                                                                                                                                                                                                                                                                                                                                                                                                                                                                                                                                                                                                                                                                                                                                                                                                                                                                                                                                                                                                                                                                                                         | -7.40   | % -2.54%               | -7.51%  | -15.30                                                          | 6% -22.31%                                                                                               | -37.99%     | -                                                                  |
| Outperformance                                               | -                                                                                                                                                                                                                                                                                                                                                                                                                                                                                                                                                                                                                                                                                                                                                                                                                                                                                                                                                                                                                                                                                                                                                                                                                                                                                                                                                                                                                                                                                                                                                                                                                                                                                                                                                                                                                                                                                                                                                                                                                                                                                                                              |         | 0.59%                  | -1.45%  | -11.3                                                           | 3% -15.91%                                                                                               | -28.75%     | -                                                                  |